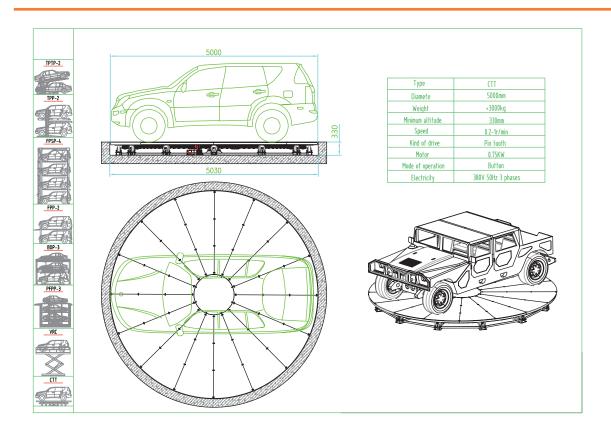

# Specification

| Model                | CTT                                                                                                                                   |
|----------------------|---------------------------------------------------------------------------------------------------------------------------------------|
|                      | СП                                                                                                                                    |
| Drive mode           | Electric motor                                                                                                                        |
| Diameter             | 1.2-35m *can be customized according to customers' requirements                                                                       |
| Loading capacity     | 1-20ton *can be customized according to customers' requirements                                                                       |
| Motor power          | 0.75kw *can be customized according to customers' requirements                                                                        |
| Voltage              | 380v, 50hz, 3P *can be customized according to customers' requirements                                                                |
| Turning speed        | 0.2-2rpm                                                                                                                              |
| Turning angle        | 360 any direction                                                                                                                     |
| Min. height          | 330mm                                                                                                                                 |
| Finishing            | Paint spray                                                                                                                           |
| Color                | Customized                                                                                                                            |
| Coverage of platform | Diamond plate / Aluminium alloy plate / Stainless steel plate / Acrylic plate *can be customized according to customers' requirements |
| Operation            | Button/ remote control/PLC *can be customized according to customers' requirements                                                    |
| Metal processing     | Laser cutting                                                                                                                         |

## Drawing

CTT