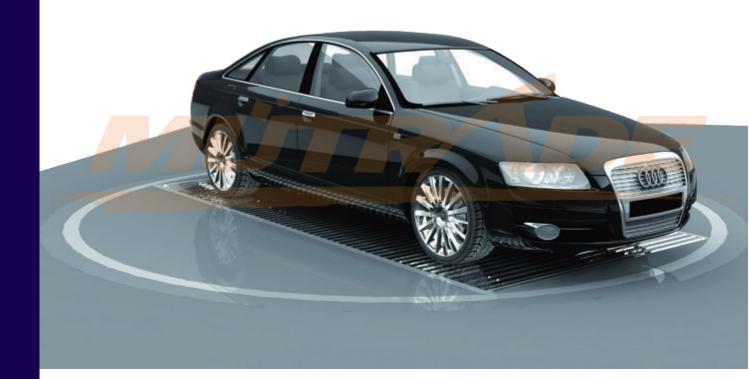

## Introduction

Car Turn Table is an affordable driveway solution, which can be installed quickly and efficiently to solve steep driveway issues and small access locations, or for car exhibition to create a dynamic environment to help draw attention to your automotive display. Together with Car stacking solutions, it can be installed where residence have multiple cars and insufficient garage spaces.

Our Car Turn Table adds significant value to your property and provide a safe solution to residences located on busy roads. Different surface finishes are available for your different requirement. Our turntables can be totally customized on diameter, capacity, and coverage of platform to meet individual building requirements.