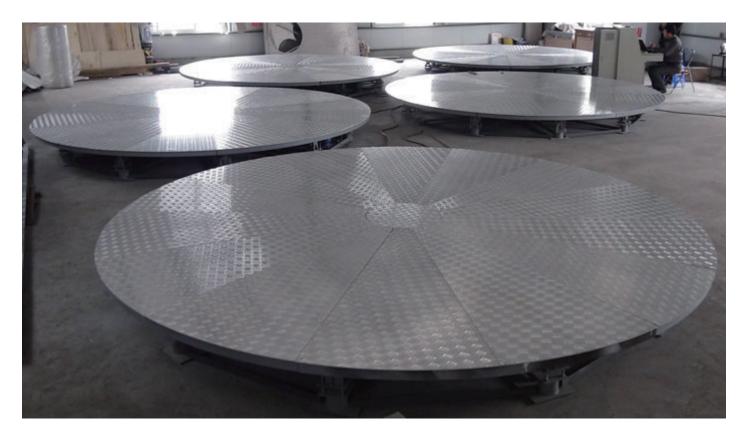

# Specification

| Model                | CTT                                                                                                                                   |
|----------------------|---------------------------------------------------------------------------------------------------------------------------------------|
|                      | СП                                                                                                                                    |
| Drive mode           | Electric motor                                                                                                                        |
| Diameter             | 1.2-35m *can be customized according to customers' requirements                                                                       |
| Loading capacity     | 1-20ton *can be customized according to customers' requirements                                                                       |
| Motor power          | 0.75kw *can be customized according to customers' requirements                                                                        |
| Voltage              | 380v, 50hz, 3P *can be customized according to customers' requirements                                                                |
| Turning speed        | 0.2-2rpm                                                                                                                              |
| Turning angle        | 360 any direction                                                                                                                     |
| Min. height          | 330mm                                                                                                                                 |
| Finishing            | Paint spray                                                                                                                           |
| Color                | Customized                                                                                                                            |
| Coverage of platform | Diamond plate / Aluminium alloy plate / Stainless steel plate / Acrylic plate *can be customized according to customers' requirements |
| Operation            | Button/ remote control/PLC *can be customized according to customers' requirements                                                    |
| Metal processing     | Laser cutting                                                                                                                         |

## Drawing

CTT