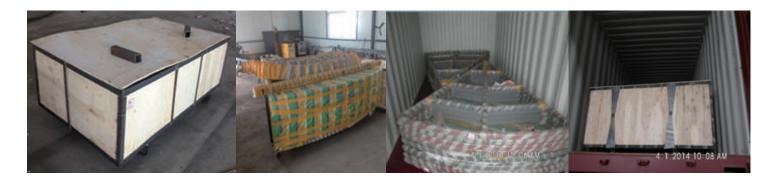

# Package and container

Most of parts are packed into a wooden box, which is easy for shipment.