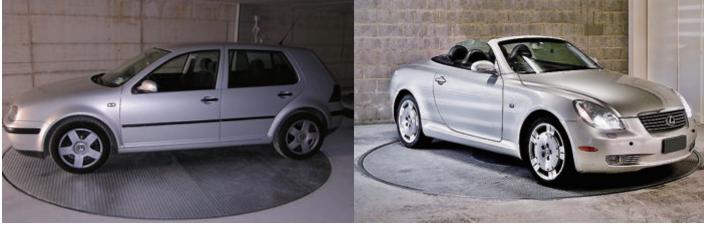

## Introduction

Car Turn Table is an affordable driveway solution, which can be installed quickly and efficiently to solve steep driveway issues and small access locations, or for car exhibition to create a dynamic environment to help draw attention to your automotive display. Together with Car stacking solutions, it can be installed where residence have multiple cars and insufficient garage spaces.

# Operation

- -A vehicle drives onto the tray
- -turn power on, and press the motor button to start
- -Remote control is optional.