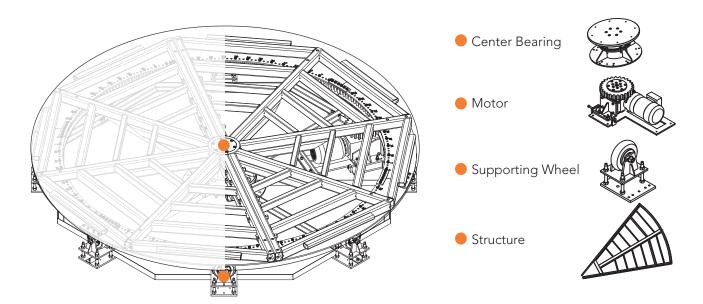

#### **General Parts**

#### 2.Advanced drive system:

A circle of Pin-Gear mechanism is driven by motor to turn platform smoothly and exactly.