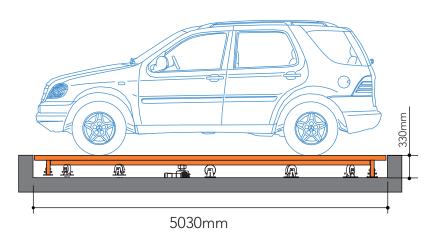

## Drawing

CTT

# Specification

| Model                | CTT                                                                                                                                   |
|----------------------|---------------------------------------------------------------------------------------------------------------------------------------|
|                      | СП                                                                                                                                    |
| Drive mode           | Electric motor                                                                                                                        |
| Diameter             | 1.2-35m *can be customized according to customers' requirements                                                                       |
| Loading capacity     | 1-20ton *can be customized according to customers' requirements                                                                       |
| Motor power          | 0.75kw *can be customized according to customers' requirements                                                                        |
| Voltage              | 380v, 50hz, 3P *can be customized according to customers' requirements                                                                |
| Turning speed        | 0.2-2rpm                                                                                                                              |
| Turning angle        | 360 any direction                                                                                                                     |
| Min. height          | 330mm                                                                                                                                 |
| Finishing            | Paint spray                                                                                                                           |
| Color                | Customized                                                                                                                            |
| Coverage of platform | Diamond plate / Aluminium alloy plate / Stainless steel plate / Acrylic plate *can be customized according to customers' requirements |
| Operation            | Button/ remote control/PLC *can be customized according to customers' requirements                                                    |
| Metal processing     | Laser cutting                                                                                                                         |