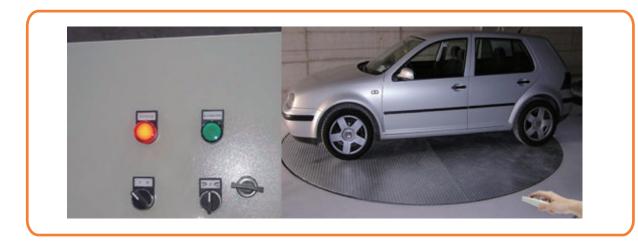

# Operation

- -A vehicle drives onto the tray
- -turn power on, and press the motor button to start
- -Remote control is optional.