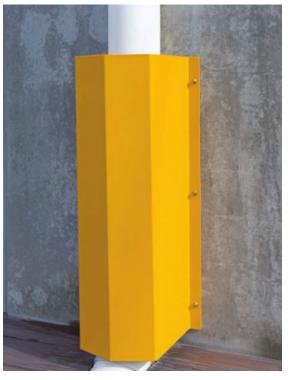

BDP200 Bull-dog Downpipe Protector For downpipes up to 200 mm diameter Features:

- Protects pipes and cables from vehicle damage.
- · Clearly visible to reversing vehicles.
- Suitable for services up to 200 mm diameter.
- Robust 3 mm thick mild steel construction.
- 6 off 10 mm pre-drilled mounting holes.
- Easily retrofitted to existing services.
- Suitable for indoors or outdoors use.
- · Hot dip galvanised with Yellow powder coat.
- 900 mm high for maximum protection.
- · Total weight 16 kg.