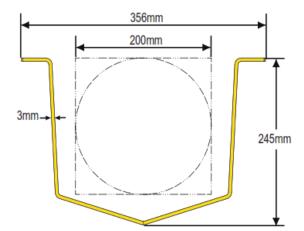

BDP200 Bull-dog Downpipe Protector For downpipes up to 200 mm diameter Features:

- Protects pipes and cables from vehicle damage.
- · Clearly visible to reversing vehicles.
- Suitable for services up to 200 mm diameter.
- Robust 3 mm thick mild steel construction.
- 6 off 10 mm pre-drilled mounting holes.
- Easily retrofitted to existing services.
- Suitable for indoors or outdoors use.
- · Hot dip galvanised with Yellow powder coat.
- 900 mm high for maximum protection.
- · Total weight 16 kg.