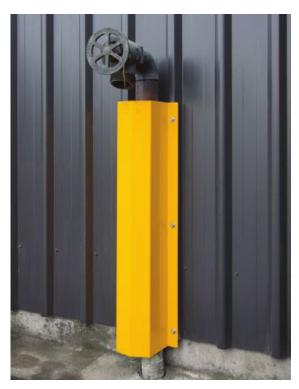

## BULL-DOG DOWNPIPE PROTECTOR SPECIFICATIONS

BDP100 Bull-dog Downpipe Protector For downpipes up to 100 mm diameter Features:

- Protects pipes and cables from vehicle damage.
- · Clearly visible to reversing vehicles.
- Suitable for services up to 100 mm diameter.
- Robust 2.5 mm thick mild steel construction.
- 6 off 10 mm pre-drilled mounting holes.
- Easily retrofitted to existing services.
- Suitable for indoors or outdoors use.
- Hot dip galvanised with Yellow powder coat.
- 900 mm high for maximum protection.
- · Total weight 7.8 kg.