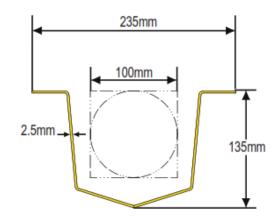

## BULL-DOG DOWNPIPE PROTECTOR SPECIFICATIONS

BDP100 Bull-dog Downpipe Protector For downpipes up to 100 mm diameter Features:

- Protects pipes and cables from vehicle damage.
- · Clearly visible to reversing vehicles.
- Suitable for services up to 100 mm diameter.
- Robust 2.5 mm thick mild steel construction.
- 6 off 10 mm pre-drilled mounting holes.
- Easily retrofitted to existing services.
- Suitable for indoors or outdoors use.
- Hot dip galvanised with Yellow powder coat.
- 900 mm high for maximum protection.
- · Total weight 7.8 kg.