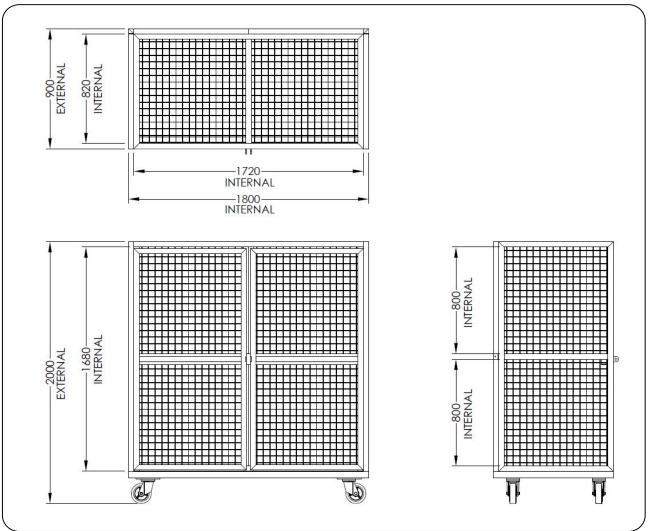

## SPECIFICATIONS:

- Working Load Limit (WLL): 500 kg
- Unit weight: 175 kg
  Capacity: 2.3 m<sup>3</sup>
- Shelf spacing heights: 800 mm
- Internal clearance (no shelf): 1720 x 820 x 1680mm
- Overall size: 1800 wide x 900 deep x 2000 high