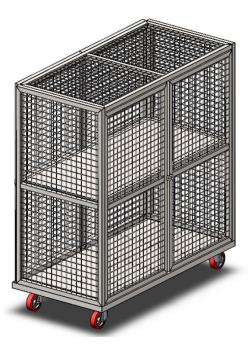

## BULKY GOODS CAGE SPECIFICATIONS

MSAC18 Bulky Goods Segregation Cage is a versatile multi-use cage with removable mid shelf to suit your warehousing and storage requirements and is ideal for use as an oversized luggage cage at airports.

The shelves are made of sheet metal and the side panels of mesh with a lockable gate including an internal bolt lock.

The surface finish is heavy-duty zinc plating.