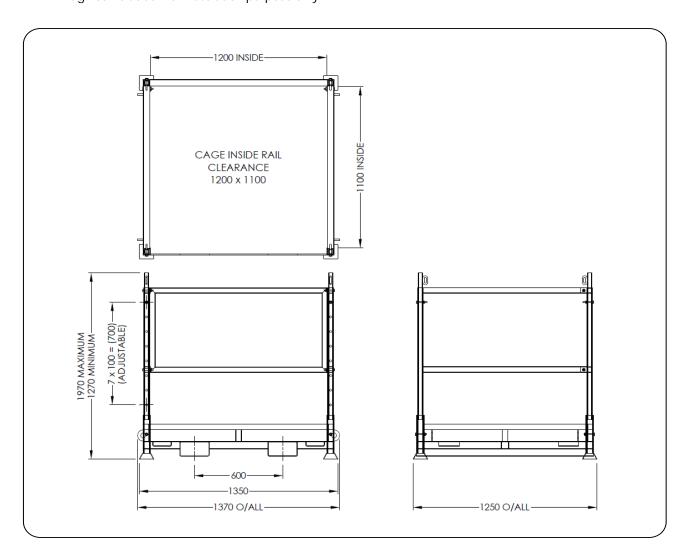

The MSKB150 Bulk Bag Stand is fitted with a metal base and fork pockets. It is designed with 8 adjustable height settings to suit maximum bag types. It also has 4 restraining chains provided to hold the bag in position.

## SPECIFICATIONS:

- Working Load Limit (WLL): 1500 kg
- Unit weight: 175 kg
  Finish is 7 inc Plated.
- Finish is Zinc Plated
- HCG: 660 mm, VCG: 205 mm
- Pocket Size: 190 x 90 mmPocket Centres: 600 mm