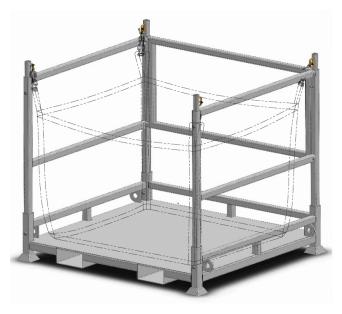

## **BULK** BAG STAND MSKB150 SPECIFICATIONS

Bag not included - for illustration purpose only.

The MSKB150 is designed to securely hook and allow the bulk bag to be wide open for easy filling. The lightweight frame provides an effective solution for collecting recycling, industrial, excavation and site waste. It even can act as a low-cost bulk material filling station.

The MSKB150 Bulk Bag Stand is fitted with a metal base and fork pockets. It is designed with 8 adjustable height settings to suit maximum bag types. It also has 4 restraining chains provided to hold the bag in position.