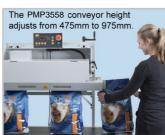

#### All-In PMP3558 Vertical

The PMP3558 seals upright bags of powder, liquid and loose items that would spill if sealed lying flat. The sealing unit height is adjustable and the conveyor height adjusts from 475 mm to 975 mm. The machine converts to a horizontal band sealer by rotating the sealing head 90° and detaching the conveyor and positioning it on a bench top. It can also be used with a separate, free-standing conveyor; e.g. for packaging items heavier than the PMP3558 conveyor capacity of 7.5 kg.