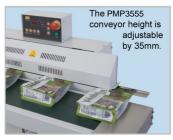

### All-In PMP3555 Horizontal

The PMP3555 seals bags lying flat. The sealing unit height is adjustable by 35 mm separately from the sealing unit. The sealing unit and conveyor tilt up to 30° to keep free flowing products in the bag. To support product that is longer than the conveyor width, the conveyor frame can extend by 70 mm.