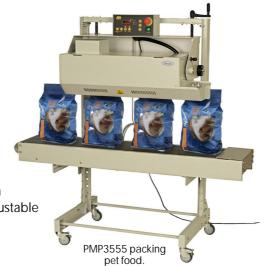

### All-In PMP3555 Horizontal

The PMP3555 seals bags lying flat. The sealing unit height is adjustable by 35 mm separately from the sealing unit. The sealing unit and conveyor tilt up to 30° to keep free flowing products in the bag. To support product that is longer than the conveyor width, the conveyor frame can extend by 70 mm.

- Max. bag height: 400 mm
- Max. bag width: indefinite
- Conveyor belt height: adjustable range 35 mm
- Conveyor belt horizontal position: 100 mm adjustable
- Dimensions (mm): 1350 x 627 x 1020-1220
- Weight: 90 kg