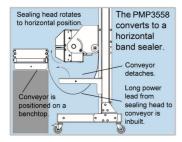

#### All-In PMP3558 Vertical

The PMP3558 seals upright bags of powder, liquid and loose items that would spill if sealed lying flat. The sealing unit height is adjustable and the conveyor height adjusts from 475 mm to 975 mm. The machine converts to a horizontal band sealer by rotating the sealing head 90° and detaching the conveyor and positioning it on a bench top. It can also be used with a separate, free-standing conveyor; e.g. for packaging items heavier than the PMP3558 conveyor capacity of 7.5 kg.