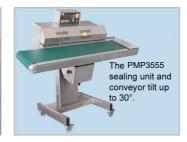

### All-In PMP3555 Horizontal

The PMP3555 seals bags lying flat. The sealing unit height is adjustable by 35 mm separately from the sealing unit. The sealing unit and conveyor tilt up to 30° to keep free flowing products in the bag. To support product that is longer than the conveyor width, the conveyor frame can extend by 70 mm.