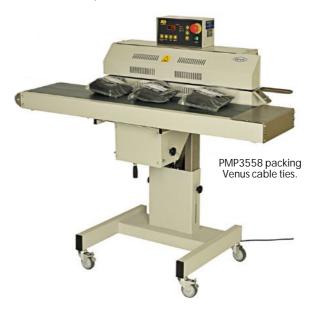

#### All-In PMP3558 Vertical

The PMP3558 seals upright bags of powder, liquid and loose items that would spill if sealed lying flat. The sealing unit height is adjustable and the conveyor height adjusts from 475 mm to 975 mm. The machine converts to a horizontal band sealer by rotating the sealing head 90° and detaching the conveyor and positioning it on a bench top. It can also be used with a separate, free-standing conveyor; e.g. for packaging items heavier than the PMP3558 conveyor capacity of 7.5 kg.

- Min. bag length: 105 mmMax. bag length: 605 mm
- Max. bag width: indefinite
- Conveyor belt height: adjustable 475-975 mm
- Dimensions (mm): 1464 x 607 x 1555
- Weight: 126 kg