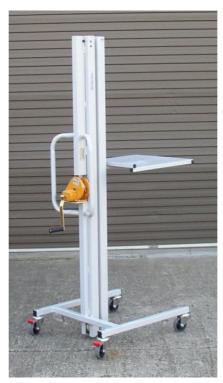

## 2 STAGE LIFT TROLLEY SPECIFICATIONS

Our 2 Stage Lift Trolley is a versatile handling machine that is easy to use and features a high reach. The device is ideal for use in many workplaces. With a durable lift capacity, it is backsaving and improves processes to reduce manual lifting injuries.

## Specifications:

Standard Lift - 3200 mm Custom lift heights available

2 Stage Mast Available -S Swivel and LO Low Base Lift Trolleys Cw Counter Balance Lift Trolleys Stainless Steel Lift Trolleys

Lift Capacity - 150 kg

Lift Options include -Manual Winch Lift Battery Electric Lift

Tables and Custom Accessories are available with the trolley.

Safety Side and Rear Barriers can also be included for safe operation at raised heights.