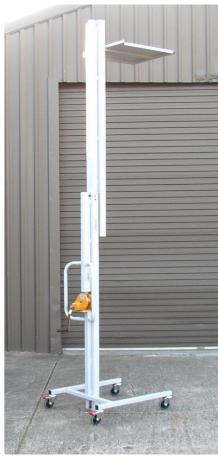

## 2 STAGE LIFT TROLLEY SPECIFICATIONS

Our 2 Stage Lift Trolley is a versatile handling machine that is easy to use and features a high reach. The device is ideal for use in many workplaces. With a durable lift capacity, it is backsaving and improves processes to reduce manual lifting injuries.

## Specifications:

Standard Lift - 3200 mm Custom lift heights available

2 Stage Mast Available -S Swivel and LO Low Base Lift Trolleys Cw Counter Balance Lift Trolleys Stainless Steel Lift Trolleys

Lift Capacity - 150 kg

Lift Options include -Manual Winch Lift Battery Electric Lift

Tables and Custom Accessories are available with the trolley.

Safety Side and Rear Barriers can also be included for safe operation at raised heights.