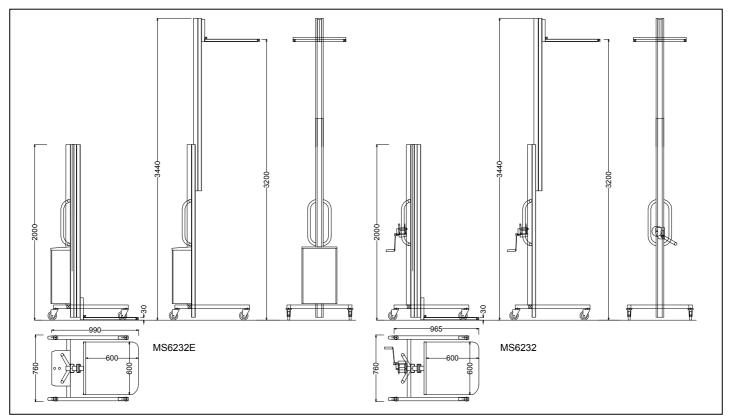

## Specifications:

Standard Lift - 3200 mm Custom lift heights available

2 Stage Mast Available -S Swivel and LO Low Base Lift Trolleys Cw Counter Balance Lift Trolleys Stainless Steel Lift Trolleys

Lift Capacity - 150 kg

Lift Options include -Manual Winch Lift Battery Electric Lift

Tables and Custom Accessories are available with the trolley.

Safety Side and Rear Barriers can also be included for safe operation at raised heights.