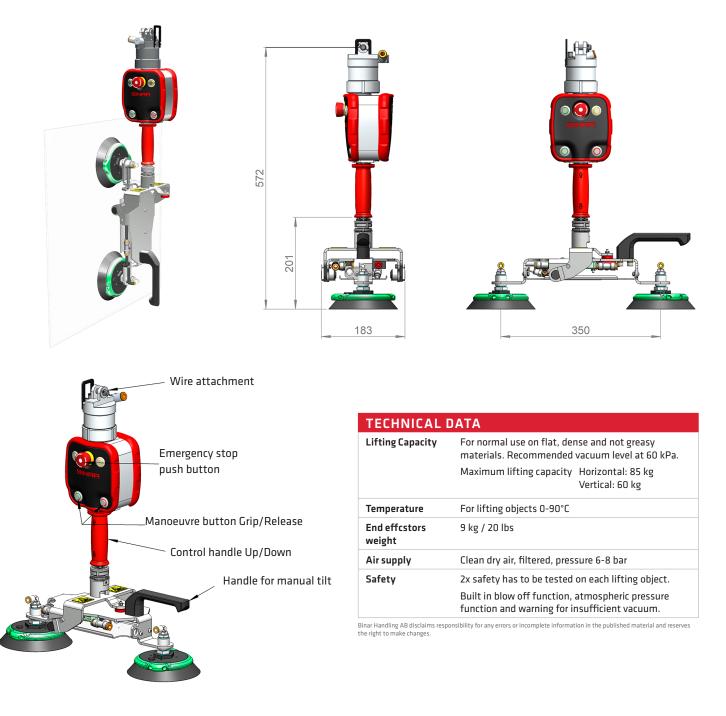

## CONTROL HANDLE WITH VACUUM GRIPPER

A tiltable end effector that, when integrated in Quick-Lift System, meets the highest standards of ergonomics, working environment, safety and efficiency.

Easy to use, thanks to outstanding responsiveness, regardless of load weight. Built in energy save function. Exceptional safety through built in warning function for insufficient vacuum, blow off and atmospheric pressure function.

High cost efficiency through high reliability and long durability. A strong solution for quick and easy handling.

The figures are to be seen as indications and will vary depending on lifting objects.