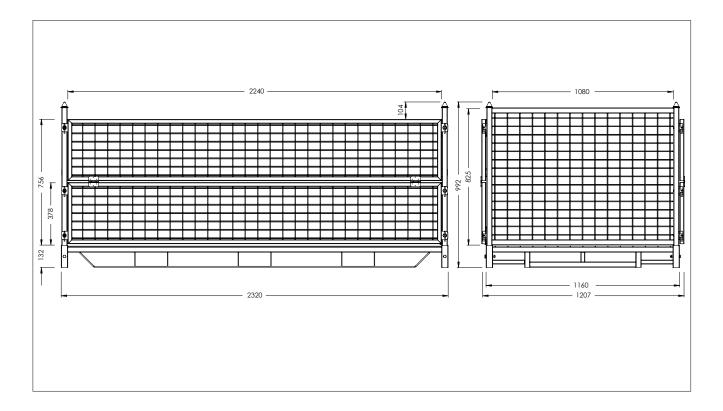

## SPECIFICATIONS:

| Working Load Limit (WLL) | 1000kg (evenly distributed) |
|--------------------------|-----------------------------|
| Internal Clearance       | 2240 x 1080 x 756mm         |
| Overall Dimensions       | 2320 x 1207 x 992mm         |
| Unit Weight              | 109kg                       |