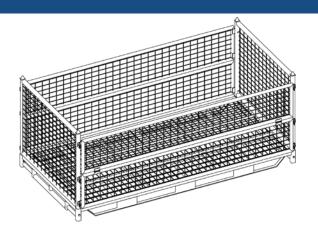

## STILLAGE CAGE SPCDW SPECIFICATIONS

This multi-use double pallet sized cage provides protection for your goods in transport and storage. It is designed to suit all warehousing and storage requirements, with the advantage of being quickly dismantled for valuable space saving and transport efficiency.

This durable cage can be transported by forklift or hand pallet jack and can be stacked up to 4 high when empty and 2 high when loaded. The base is designed with racking locators making it suitable for storage in pallet racks.

Removable front and rear drop-down gates for easy access, even when stacked.

Supplied standard as flat-packed, for onsite assembly.

Zinc Finish