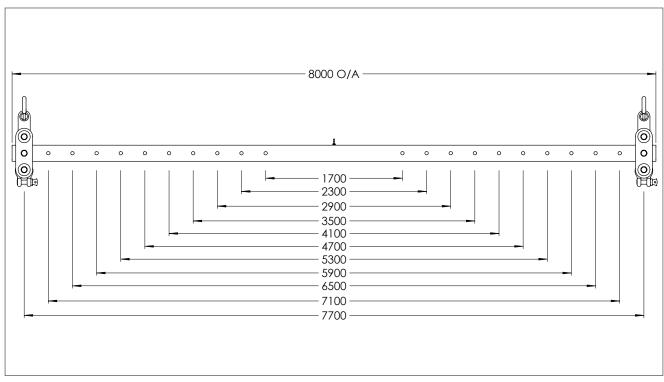

## Features:

- 48T multi position spreader bar
- 11 lifting positions ranging from 1.7-7.7m lift centres on a 8m length beam
- Also available in 3.3m (CSMP48X3.3) or 6m (CSMP48X6) beam length models
- 20T (CSMP20) and 100T (CSMP100) capacity models also available
- Shackles supplied
- Other lengths and capacities available on request
- Certified to the relevant Australian Standards
- Enamel paint finish

| Working Load Limit (WLL) | 48,000kg |
|--------------------------|----------|
| Beam Length              | 8000mm   |
| No. of Lift Positions    | 11       |
| Unit Weight              | 760kg    |

NOTE: The working load limit is calculated on a 60° chain angle setup