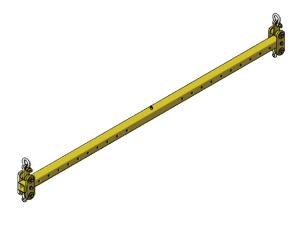

## SPREADER BEAM CSMP48X8 SPECIFICATIONS

The CSMP48X8 Multi Position Spreader Bar is designed to suit any lifting application required by overhead crane.

## Features:

- 48T multi position spreader bar
- 11 lifting positions ranging from 1.7-7.7m lift centres on a 8m length beam
- Also available in 3.3m (CSMP48X3.3) or 6m (CSMP48X6) beam length models
- 20T (CSMP20) and 100T (CSMP100) capacity models also available
- Shackles supplied
- Other lengths and capacities available on request
- Certified to the relevant Australian Standards
- Enamel paint finish

| Working Load Limit (WLL) | 48,000kg |
|--------------------------|----------|
| Beam Length              | 8000mm   |
| No. of Lift Positions    | 11       |
| Unit Weight              | 760kg    |

NOTE: The working load limit is calculated on a 60° chain angle setup