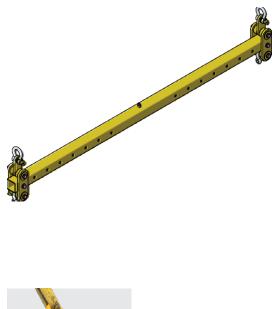

## SPREADER BEAM CSMP48X6 SPECIFICATIONS

The CSMP48X6 Multi Position Spreader Bar is designed to suit lifting application required by overhead crane.

## Features:

- 48T multi position spreader bar
- 8 lifting positions ranging from 1.5-5.7m lift centres on a 6m length beam
- Also available in 3.3m (CSMP48X3.3) or 8m (CSMP48X8) beam length models
- 20T (CSMP20) and 100T (CSMP100) capacity models also available
- Shackles supplied
- Other lengths and capacities available on request
- Certified to relevant Australian Standards
- Enamel paint finish