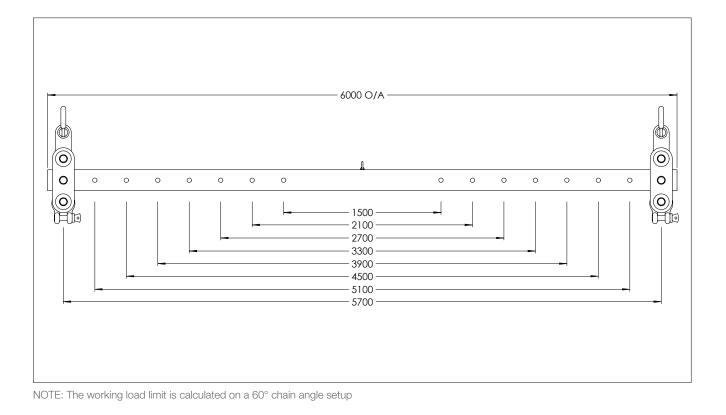

## Features:

- 48T multi position spreader bar
- 8 lifting positions ranging from 1.5-5.7m lift centres on a 6m length beam
- Also available in 3.3m (CSMP48X3.3) or 8m (CSMP48X8) beam length models
- 20T (CSMP20) and 100T (CSMP100) capacity models also available
- Shackles supplied
- Other lengths and capacities available on request
- Certified to relevant Australian Standards
- Enamel paint finish

| Working Load Limit (WLL) | 48,000kg |
|--------------------------|----------|
| Beam Length              | 6000mm   |
| No. of Lift Positions    | 8        |
| Unit Weight              | 658kg    |

Australia Wide Sales & Service