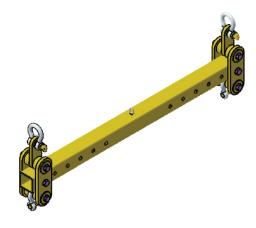

## SPREADER BEAM CSMP48X3.3 SPECIFICATIONS

## Features:

- 48T multi position spreader bar
- 6 lifting positions ranging from 1-3m lift centres on a 3.3m length beam
- Also available in a 6m (CSMP48X6) or 8m (CSMP48X8) beam length models
- 20T (CSMP20) and 100T (CSMP100) capacity models also available
- Shackles supplied
- Other lengths and capacities available on request
- Certified to relevant Australian Standards
- Enamel paint finish

| Working Load Limit (WLL) | 48,000kg |
|--------------------------|----------|
| Beam Length              | 3300mm   |
| No. of Lift Positions    | 6        |
| Unit Weight              | 520kg    |

NOTE: The working load limit is calculated on a 60° chain angle setup