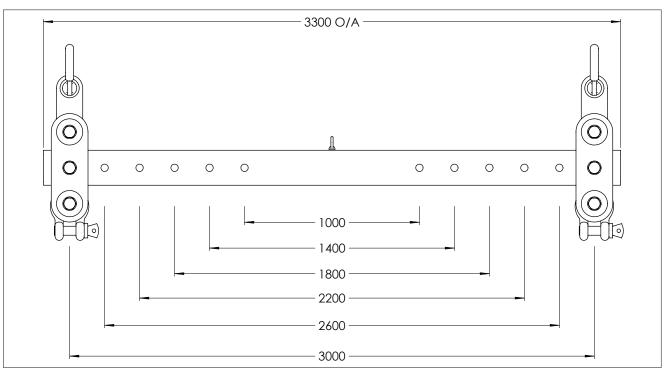

## Features:

- 48T multi position spreader bar
- 6 lifting positions ranging from 1-3m lift centres on a 3.3m length beam
- Also available in a 6m (CSMP48X6) or 8m (CSMP48X8) beam length models
- 20T (CSMP20) and 100T (CSMP100) capacity models also available
- Shackles supplied
- Other lengths and capacities available on request
- Certified to relevant Australian Standards
- Enamel paint finish

| Working Load Limit (WLL) | 48,000kg |
|--------------------------|----------|
| Beam Length              | 3300mm   |
| No. of Lift Positions    | 6        |
| Unit Weight              | 520kg    |

NOTE: The working load limit is calculated on a 60° chain angle setup