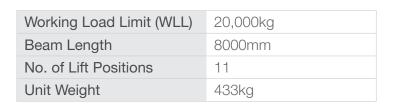

## Features:

- 20T multi position spreader bar
- 11 lifting positions ranging from 1.7-7.7m lift centres on a 8m length beam
- Also available in 3.3m (CSMP20X3.3) or 6m (CSMP20X6) beam length models
- 48T (CSMP48) and 100T (CSMP100) capacity models available
- Shackles supplied
- Other lengths and capacities available on request
- Certified to relevant Australian Standards
- Enamel paint finish