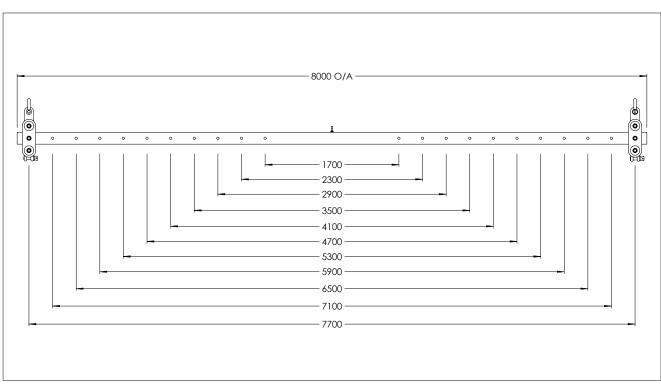

## Features:

- 20T multi position spreader bar
- 11 lifting positions ranging from 1.7-7.7m lift centres on a 8m length beam
- Also available in 3.3m (CSMP20X3.3) or 6m (CSMP20X6) beam length models
- 48T (CSMP48) and 100T (CSMP100) capacity models available
- Shackles supplied
- Other lengths and capacities available on request
- Certified to relevant Australian Standards
- Enamel paint finish