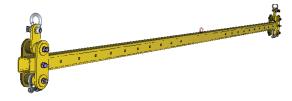

## SPREADER BEAM CSMP20X8 SPECIFICATIONS

The CSMP20X8 Multi Position Spreader Bar is designed to suit lifting application required by overhead crane.

## Features:

- 20T multi position spreader bar
- 11 lifting positions ranging from 1.7-7.7m lift centres on a 8m length beam
- Also available in 3.3m (CSMP20X3.3) or 6m (CSMP20X6) beam length models
- 48T (CSMP48) and 100T (CSMP100) capacity models available
- Shackles supplied
- Other lengths and capacities available on request
- Certified to relevant Australian Standards
- Enamel paint finish