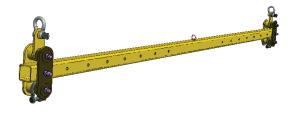

## SPREADER BEAM CSMP20X6 SPECIFICATIONS

The CSMP20X6 Multi Position Spreader Bar is designed to suit any lifting application required by overhead crane.

## Features:

- 20T multi position spreader bar
- 8 lifting positions ranging from 1.5-5.7m lift centres on a 6m length beam
- Also available in 3.3m (CSMP20X3.3) or 8m (CSMP20X8) beam length models
- 48T (CSMP48) and 100T (CSMP100) capacity models also available
- Shackles supplied
- Other lengths and capacities available on request
- Certified to the relevant Australian Standards
- Enamel paint finish

| Working Load Limit (WLL) | 20,000kg |
|--------------------------|----------|
| Beam Length              | 6000mm   |
| No. of Lift Positions    | 8        |
| Unit Weight              | 360kg    |

NOTE: The working load limit is calculated on a 60° chain angle setup