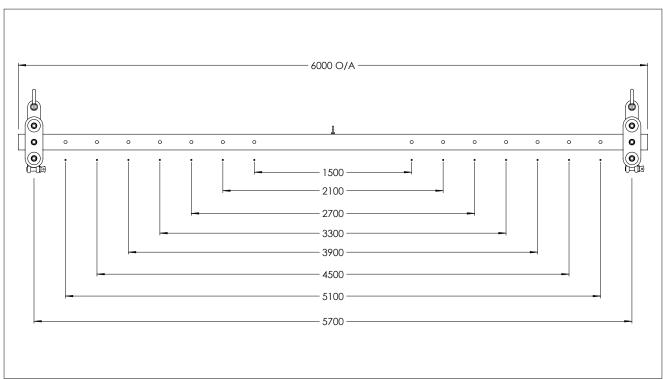

## Features:

- 20T multi position spreader bar
- 8 lifting positions ranging from 1.5-5.7m lift centres on a 6m length beam
- Also available in 3.3m (CSMP20X3.3) or 8m (CSMP20X8) beam length models
- 48T (CSMP48) and 100T (CSMP100) capacity models also available
- Shackles supplied
- Other lengths and capacities available on request
- Certified to the relevant Australian Standards
- Enamel paint finish

| Working Load Limit (WLL) | 20,000kg |
|--------------------------|----------|
| Beam Length              | 6000mm   |
| No. of Lift Positions    | 8        |
| Unit Weight              | 360kg    |

NOTE: The working load limit is calculated on a 60° chain angle setup