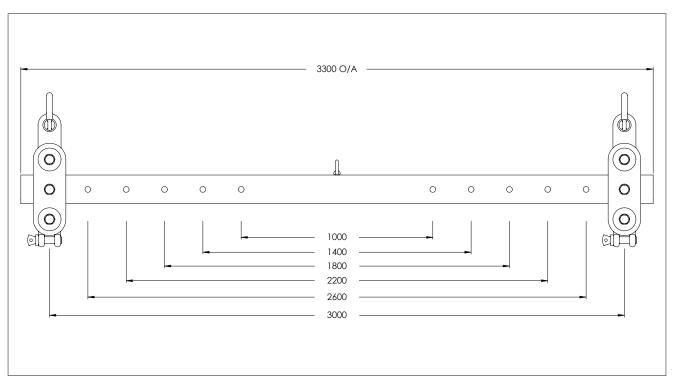

## Features:

- 20T multi position spreader bar
- 6 lifting positions ranging from 1-3m lift centres on a 3.3m length beam
- Also available in 6m (CSMP20X6) or 8m (CSMP20X8) beam length models
- 48T (CSMP48) and 100T (CSMP100) capacity models also available
- Shackles supplied
- · Other lengths and capacities available on request
- Certified to relevant Australian Standards
- Enamel paint finish

| Working Load Limit (WLL) | 20,000kg |
|--------------------------|----------|
| Beam Length              | 3300mm   |
| No. of Lift Positions    | 6        |
| Unit Weight              | 260kg    |

NOTE: The working load limit is calculated on a 60° chain angle setup