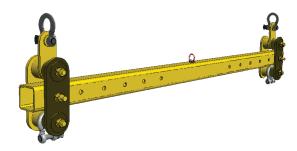

## SPREADER BEAM CSMP20X3.3 SPECIFICATIONS

## Features:

- 20T multi position spreader bar
- 6 lifting positions ranging from 1-3m lift centres on a 3.3m length beam
- Also available in 6m (CSMP20X6) or 8m (CSMP20X8) beam length models
- 48T (CSMP48) and 100T (CSMP100) capacity models also available
- Shackles supplied
- · Other lengths and capacities available on request
- Certified to relevant Australian Standards
- Enamel paint finish

| Working Load Limit (WLL) | 20,000kg |
|--------------------------|----------|
| Beam Length              | 3300mm   |
| No. of Lift Positions    | 6        |
| Unit Weight              | 260kg    |

NOTE: The working load limit is calculated on a 60° chain angle setup