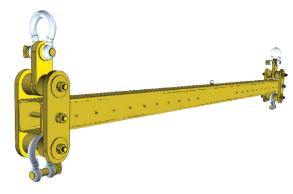

## SPREADER BEAM CSMP100X8 SPECIFICATIONS

The CSMP100X8 Multi Position Spreader Bar is designed to suit any lifting application required by overhead crane.

## Features:

- 100T multi position spreader bar
- 11 lifting positions ranging from 1.7-7.7m lift centres on a 8m length beam
- Also available in 3.3m (CSMP100X3.3) or 6m (CSMP100X6) beam length models
- 20T (CSMP20) and 48T (CSMP48) capacity models also available
- Shackles supplied
- Other lengths and capacities available on request
- Certified to the relevant Australian Standards
- Enamel paint finish