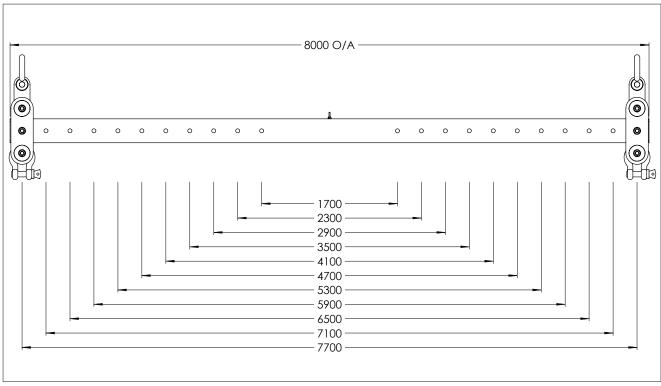

## Features:

- 100T multi position spreader bar
- 11 lifting positions ranging from 1.7-7.7m lift centres on a 8m length beam
- Also available in 3.3m (CSMP100X3.3) or 6m (CSMP100X6) beam length models
- 20T (CSMP20) and 48T (CSMP48) capacity models also available
- Shackles supplied
- Other lengths and capacities available on request
- Certified to the relevant Australian Standards
- Enamel paint finish