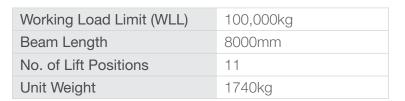

## SPREADER BEAM CSMP100X8 SPECIFICATIONS

The CSMP100X8 Multi Position Spreader Bar is designed to suit any lifting application required by overhead crane.

## Features:

- 100T multi position spreader bar
- 11 lifting positions ranging from 1.7-7.7m lift centres on a 8m length beam
- Also available in 3.3m (CSMP100X3.3) or 6m (CSMP100X6) beam length models
- 20T (CSMP20) and 48T (CSMP48) capacity models also available
- Shackles supplied
- Other lengths and capacities available on request
- Certified to the relevant Australian Standards
- Enamel paint finish