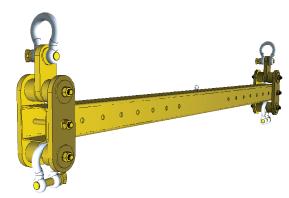

## SPREADER BEAM CSMP100X6 SPECIFICATIONS

The CSMP100X6 Multi Position Spreader Bar is designed to suit lifting application required by overhead crane.

## Features:

- 48T multi position spreader bar
- 8 lifting positions ranging from 1.5-5.7m lift centres on a 6m length beam
- Also available in 3.3m (CSMP100X3.3) or 8m (CSMP100X8) beam length models
- 20T (CSMP20) and 48T (CSMP48) capacity models also available
- Shackles supplied
- Other lengths and capacities available on request
- Certified to relevant Australian Standards
- Enamel paint finish

| Working Load Limit (WLL) | 100,000kg |
|--------------------------|-----------|
| Beam Length              | 6000mm    |
| No. of Lift Positions    | 8         |
| Unit Weight              | 1525kg    |