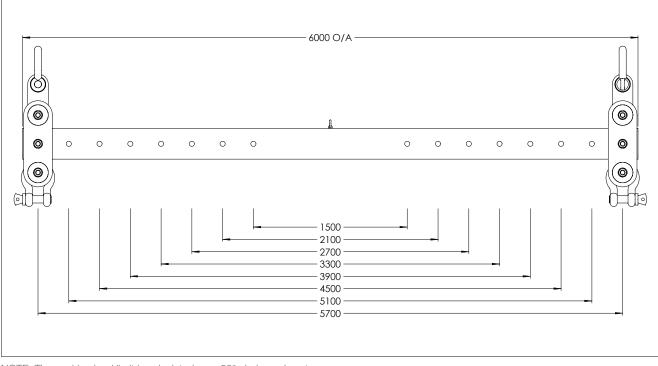

## Features:

- 48T multi position spreader bar
- 8 lifting positions ranging from 1.5-5.7m lift centres on a 6m length beam
- Also available in 3.3m (CSMP100X3.3) or 8m (CSMP100X8) beam length models
- 20T (CSMP20) and 48T (CSMP48) capacity models also available
- Shackles supplied
- Other lengths and capacities available on request
- Certified to relevant Australian Standards
- Enamel paint finish

| Working Load Limit (WLL) | 100,000kg |
|--------------------------|-----------|
| Beam Length              | 6000mm    |
| No. of Lift Positions    | 8         |
| Unit Weight              | 1525kg    |

NOTE: The working load limit is calculated on a 60° chain angle setup