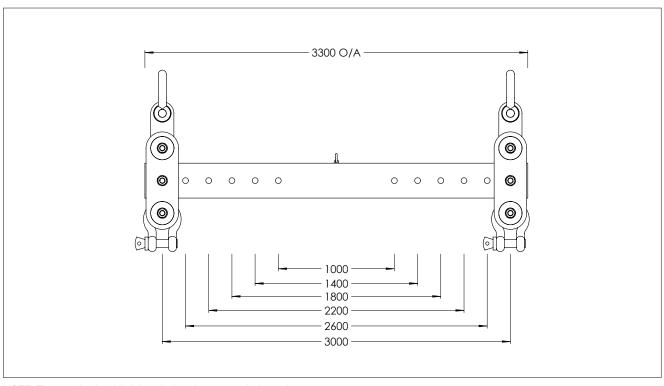

## Features:

- 100T multi position spreader bar
- 6 lifting positions ranging from 1-3m lift centres on a 3.3m length beam
- Also available in a 6m (CSMP100X6) or 8m (CSMP100X8) beam length models
- 20T (CSMP20) and 48T (CSMP48) capacity models also available
- Shackles supplied
- Other lengths and capacities available on request
- Certified to relevant Australian Standards
- Enamel paint finish

| Working Load Limit (WLL) | 100,000kg |
|--------------------------|-----------|
| Beam Length              | 3300mm    |
| No. of Lift Positions    | 6         |
| Unit Weight              | 1235kg    |