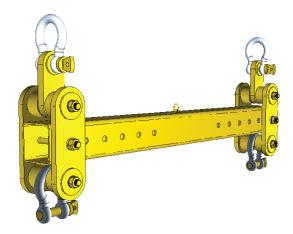

## SPREADER BEAM CSMP100X3.3 SPECIFICATIONS

The CSMP100X3.3 Multi Position Spreader Bar is designed to suit lifting application required by overhead crane.

## Features:

- 100T multi position spreader bar
- 6 lifting positions ranging from 1-3m lift centres on a 3.3m length beam
- Also available in a 6m (CSMP100X6) or 8m (CSMP100X8) beam length models
- 20T (CSMP20) and 48T (CSMP48) capacity models also available
- Shackles supplied
- Other lengths and capacities available on request
- Certified to relevant Australian Standards
- Enamel paint finish

| Working Load Limit (WLL) | 100,000kg |
|--------------------------|-----------|
| Beam Length              | 3300mm    |
| No. of Lift Positions    | 6         |
| Unit Weight              | 1235kg    |