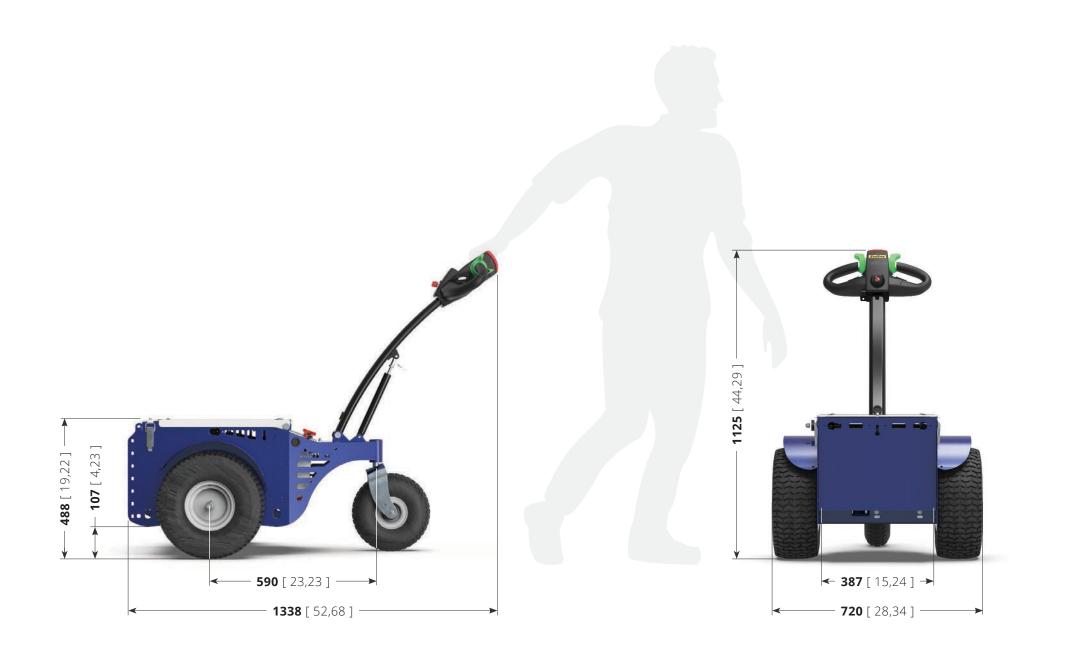

#### PEDESTRIAN OPERATED TUG M4 SPECIFICATIONS

- For loads up to 3000 kg.
- Versatile and compact.
- Pneumatic wheels.
- 5-levels speed adjustment.
- Wide range of accessories and connections.

### **Ergonomic driving**

Zallys' tillerhead has been conceived and produced to make the use of the machine more ergonomic for the operator, guaranteeing the right comfort while driving during the work shift. Its ergonomic design allows to have all the driving controls at your fingertips, the display with the battery charge level and the power key for an easy and fast ignition. The structure is made of resistant materials in case of accidental bumps.

### **Pneumatic wheels**

**M4** is equipped with **pneumatic wheels**, suitable both for indoor and outdoor use, always guaranteeing the maximum grip and a really low level of vibrations. Moreover, they are very resistant and offer exceptional performances on every kind of ground. Thanks to the pivoting wheel and the traction axis located on the center of gravity, the machine can turn on itself.