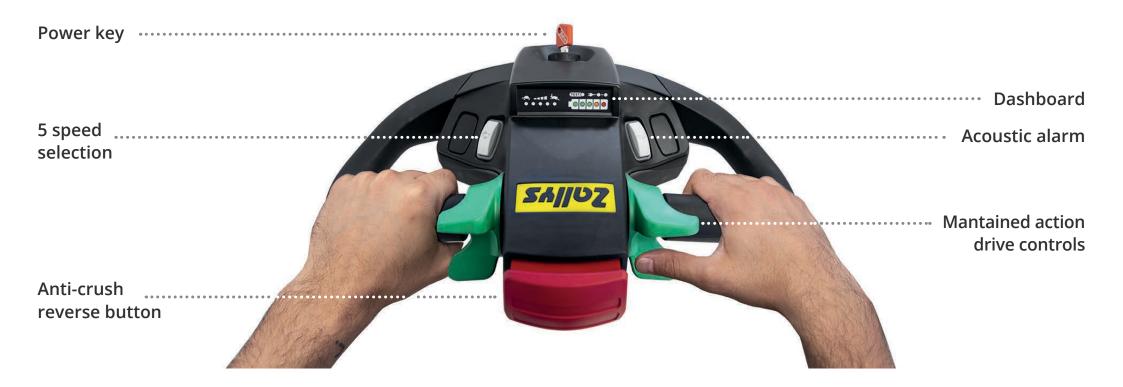

### **Ergonomic driving**

Zallys' tillerhead has been conceived and produced to make the use of the machine more ergonomic for the operator, guaranteeing the right comfort while driving during the work shift. Its ergonomic design allows to have all the driving controls at your fingertips, the display with the battery charge level and the power key for an easy and fast ignition. The structure is made of resistant materials in case of accidental bumps.