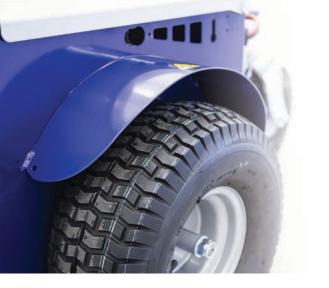

### **Pneumatic wheels**

**M4** is equipped with **pneumatic wheels**, suitable both for indoor and outdoor use, always guaranteeing the maximum grip and a really low level of vibrations. Moreover, they are very resistant and offer exceptional performances on every kind of ground. Thanks to the pivoting wheel and the traction axis located on the center of gravity, the machine can turn on itself.