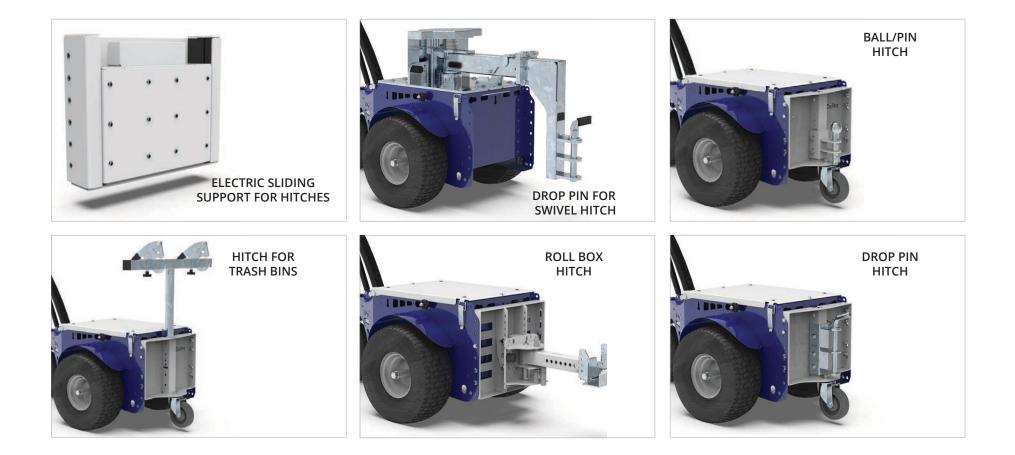

nd. Thanks to the pivoting wheel and the traction axis located on the center of gravity, the machine can turn on itself.



### Autonomy for a full workday

M4 is powered by two 105/130 Ah batteries, which guarantee the machine for 8 hours operation at continuous use. On request, it is possible to install an interchangeable and extractable battery pack for a 24 / 7 operation. Thanks to the high frequency external battery charger, they are easy and safe to recharge.



#### Modular ballast system

**Zallys modular system** guarantees **maximum flexibility** on increasing the vehicle's performances. With just **7 kg unit weight**, single ballasts are lightweight and can be equipped **without physical effort by the operator**, while maintaining all their effectiveness.

# **STANDARD HITCH**



## ACCESSORIES