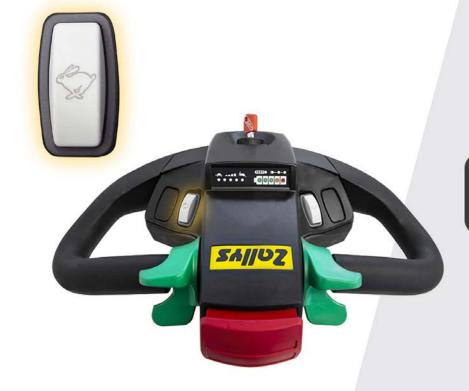

### **Ergonomic driving**

Zallys' tillerhead has been conceived and produced to make the use of the machine more ergonomic for the operator, guaranteeing the right comfort while driving during the work shift. Its ergonomic design allows to have all the driving controls at your fingertips, the display with the battery charge level and the power key for an easy and fast ignition. The structure is made of resistant materials in case of accidental bumps.