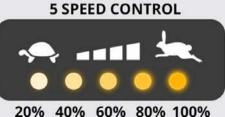

#### **5 levels speed adjustment**

On the new M4 tillerhead by Zallys a button for the adjustment of the speed of the machine is mounted as standard. By clicking it, at each click you switch to the next level. This allows a fast and easy selection of the correct speed based on the kind of maneuvre. The Flex-to-Go system has been studied to give a better maneuverability in confined spaces and more speed on the longer journeys.

Each click adds 20% more speed.

#### Speed ramp:

20% - 40% - 60% - 80% - 100%

Once the maximum speed is reached, by pressing the button again it returns to 20%.