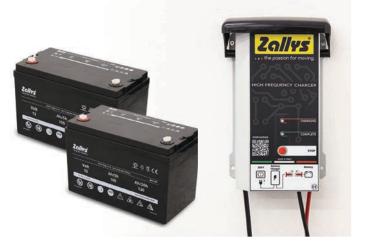

### Autonomy for a full workday

M4 is powered by two 105/130 Ah batteries, which guarantee the machine for 8 hours operation at continuous use. On request, it is possible to install an interchangeable and extractable battery pack for a 24 / 7 operation. Thanks to the high frequency external battery charger, they are easy and safe to recharge.