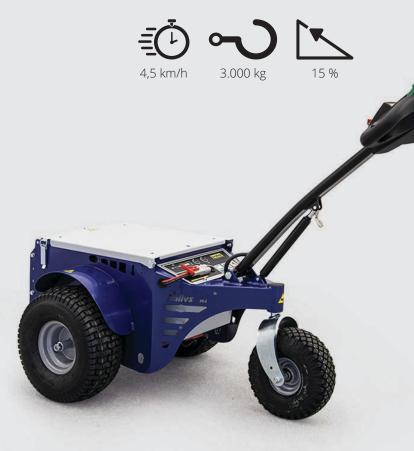

#### PEDESTRIAN OPERATED TUG M4 SPECIFICATIONS

- For loads up to 3000 kg.
- Versatile and compact.
- Pneumatic wheels.
- 5-levels speed adjustment.
- Wide range of accessories and connections.

### **Performances on slopes**

While the force expressed in N at the hook remains unchanged, the following circumstances may affect the

#### towing capacity expressed in kg:

- **type of ground** on which the towing is performed;
- towing on flat ground or on a slope;
- use (or not) of **ballasts**;
- type of wheels mounted on the vehicle and on the trailer.

#### **5 levels speed adjustment**

On the new M4 tillerhead by Zallys a button for the adjustment of the speed of the machine is mounted as standard. By clicking it, at each click you switch to the next level. This allows a fast and easy selection of the correct speed based on the kind of maneuvre. The Flex-to-Go system has been studied to give a better maneuverability in confined spaces and more speed on the longer journeys.

Each click adds 20% more speed.

#### Speed ramp:

20% - 40% - 60% - 80% - 100%

Once the maximum speed is reached, by pressing the button again it returns to 20%.

### **Pneumatic wheels**

**M4** is equipped with **pneumatic wheels**, suitable both for indoor and outdoor use, always guaranteeing the maximum grip and a really low level of vibrations. Moreover, they are very resistant and offer exceptional performances on every kind of ground. Thanks to the pivoting wheel and the traction axis located on the center of gravity, the machine can turn on itself.