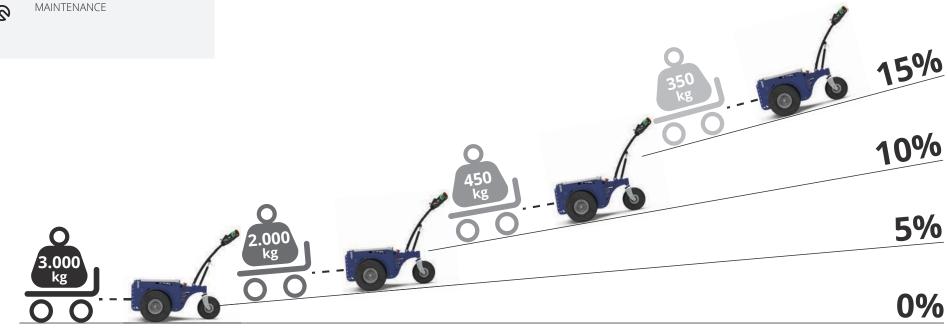

### **Performances on slopes**

While the force expressed in N at the hook remains unchanged, the following circumstances may affect the

#### towing capacity expressed in kg:

- **type of ground** on which the towing is performed;
- towing on flat ground or on a slope;
- use (or not) of **ballasts**;
- type of wheels mounted on the vehicle and on the trailer.