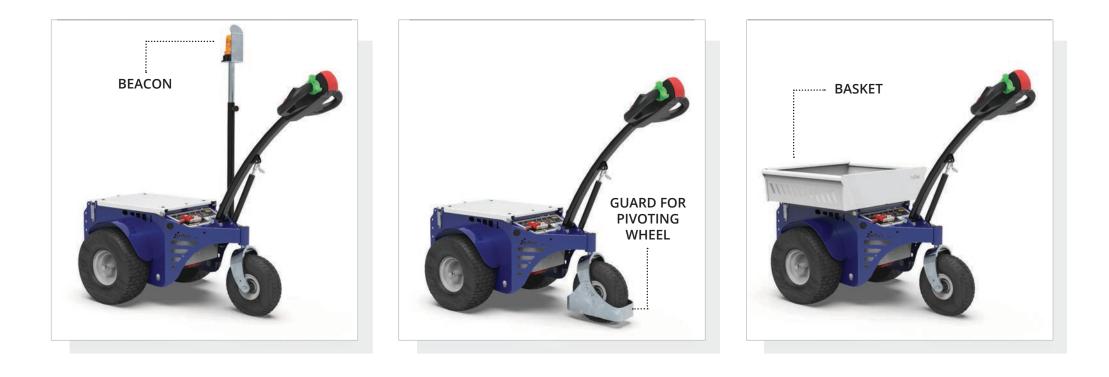

#### PEDESTRIAN OPERATED TUG M4 SPECIFICATIONS

- For loads up to 3000 kg.
- Versatile and compact.
- Pneumatic wheels.
- 5-levels speed adjustment.
- Wide range of accessories and connections.