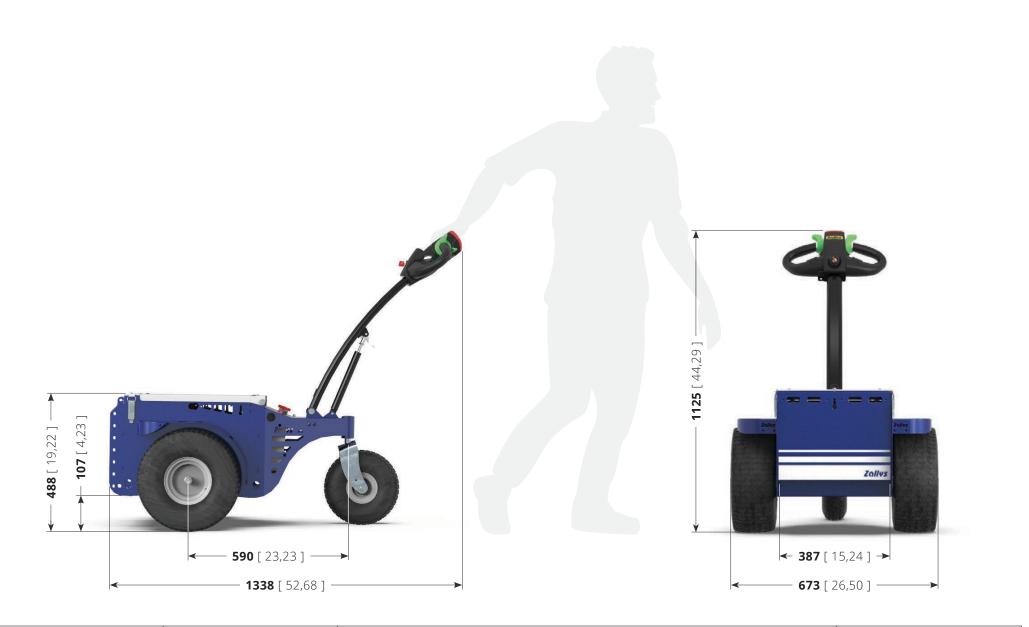

- For loads up to 1500 kg.
- Versatile and compact.
- Pneumatic wheels.
- 5-speed button as standard.
- Wide range of accessories and connections.

 Zollys
 TABLE:
 Unit: mm [inch]