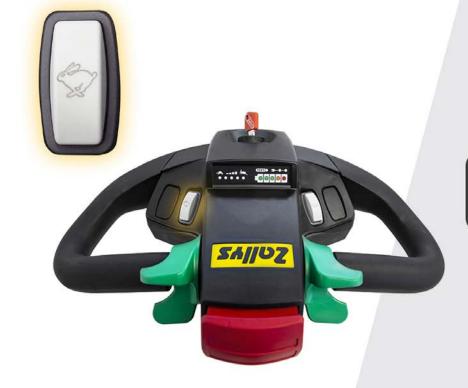

### **Ergonomic driving**

**Zallys' tillerhead** has been conceived and produced to make the use of the machine more ergonomic for the operator, guaranteeing the right **comfort while driving during the work shift**. **Its ergonomic design** allows to have **all the driving controls at your fingertips**, the display with the battery charge level and the power key for an easy and fast ignition. **The structure** is made of **resistant materials** in case of accidental bumps.