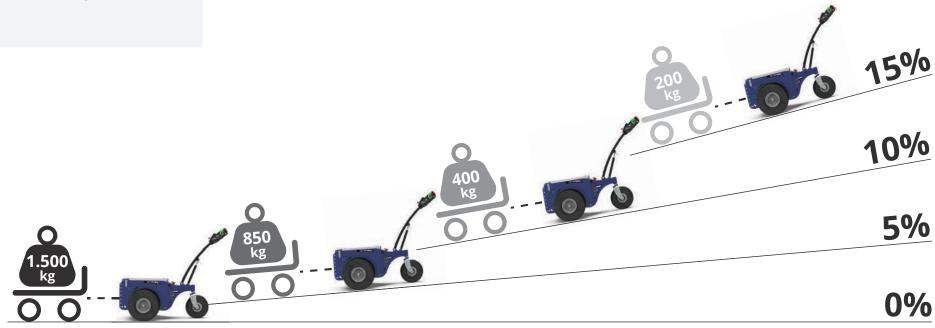

## **Performances on slopes**

While the force expressed in N at the hook remains unchanged, the following circumstances **may affect the towing capacity expressed in kg:** 

- type of ground on which the towing is performed;
- towing on flat ground or on a slope;
- use (or not) of **ballasts;**
- type of wheels mounted on the vehicle and on the trailer.