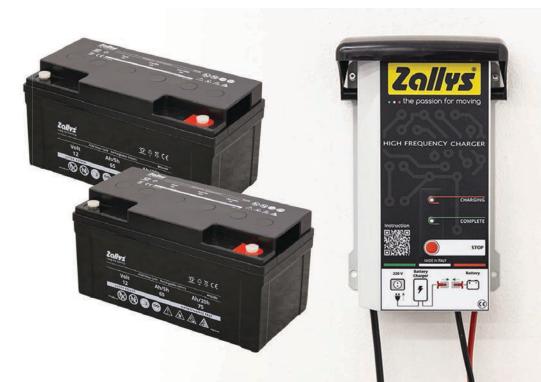

### Autonomy for a full workday

M3 is powered by 2 65/75Ah batteries, which guarantee the machine an **autonomy of 8 working hours of continuous use**. Thanks to its external high frequency battery charger, batteries are easy and safe to charger.