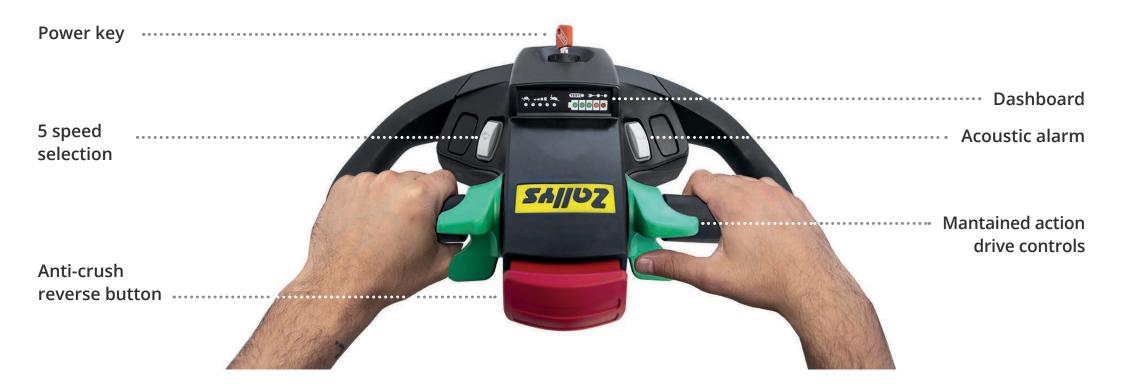

### **Ergonomic driving**

**Zallys' tillerhead** has been conceived and produced to make the use of the machine more ergonomic for the operator, guaranteeing the right **comfort while driving during the work shift**. **Its ergonomic design** allows to have **all the driving controls at your fingertips**, the display with the battery charge level and the power key for an easy and fast ignition. **The structure** is made of **resistant materials** in case of accidental bumps.