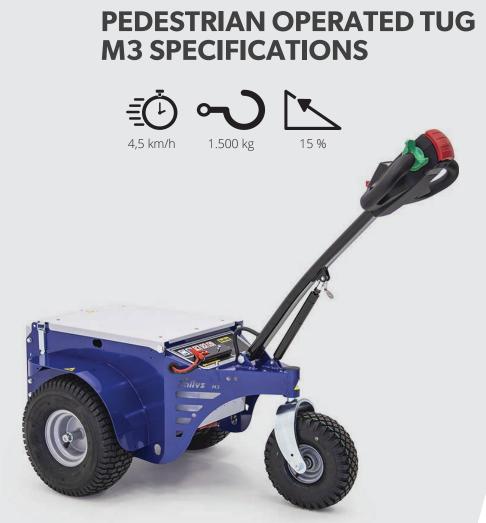

- For loads up to 1500 kg.
- Versatile and compact.
- Pneumatic wheels.
- 5-speed button as standard.
- Wide range of accessories and connections.

 Zollys
 TABLE:
 Unit: mm [inch]