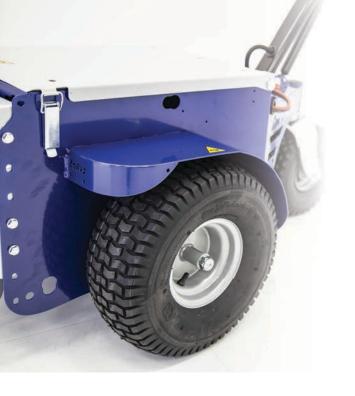

## **Pneumatic wheels**

M3 is equipped with **pneumatic wheels**, suitable both for indoor and outdoor use, always guaranteeing the maximum grip and a really low level of vibrations. Moreover, they are very resistant and offer exceptional performances on every kind of ground. Thanks to the pivoting wheel and the traction axis located on the center of gravity, the machine can turn on itself.