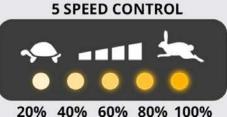

### **5 levels speed adjustment**

On the new M3 tillerhead by Zallys is mounted as standard a button for the adjustment of the speed of the machine. By clicking it, at each click you switch to the next level. This allows a fast and easy selection of the correct speed based on the kind of maneuvre. The Flex-to-Go system has been studied to give a better maneuverability in confined spaces and more speed on the longer journeys.

Each click adds 20% more speed.

#### Speed ramp:

20% - 40% - 60% - 80% - 100%

Once the maximum speed is reached, by pressing the button again it returns to 20%.