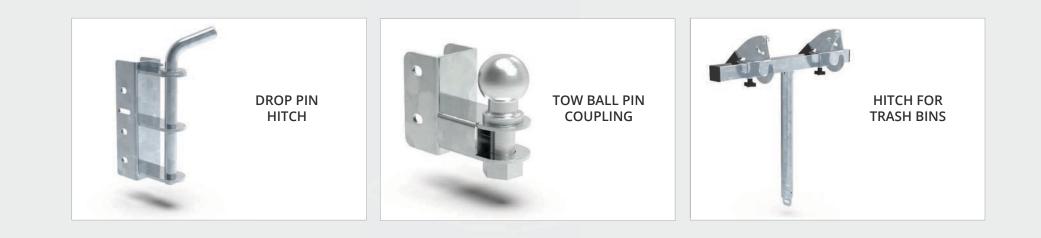

# **STANDARD HITCH** Connections for every need

M3 can be equipped with various connections depending on the type of trailer to tow:

- Drop pin hitches in various diameters for carts with ring tiller;
- Tow ball hitches for trailers with ball coupling;
- Special hitch for towing up to 2 waste bins.