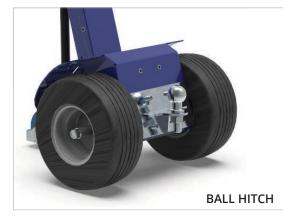

or uneven terrains, or the **"non-marking superelastic" wheels**, for delicate floorings.

### Interchangeable battery packs 24/7

Battery packs are lightweight and easily **interchangeable** in order to cover several work shifts: when one is discharged you can put it in charge and immediately replace it with a fully charged one. This way, the machine is always operating! Moreover, **different amperages** are available according to your needs: 33Ah, 45Ah AGM or 40Ah Lithium







### Modular ballast system

Zallys modular system guarantees maximum flexibility on increasing the vehicle's performances. With just 4 kg unit weight, single ballasts are lightweight and can be equipped without physical effort by the operator, while maintaining all their effectiveness.

## **STANDARD HITCH**