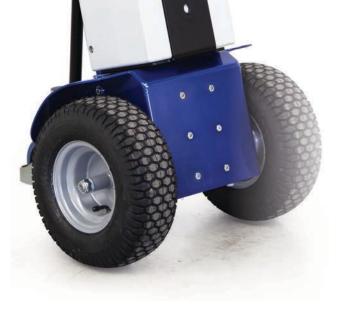

# The right wheels for every need

JACK mounts **pneumatic wheels** as standard, suitable for both indoor and outdoor use, and guarantee the maximum grip and a very low level of vibrations. Moreover, they are really resistant and offer exceptional performances on every terrain. On request it is possible to put on a different kind of wheels, such as **Tractor wheels** for irregular or uneven terrains, or the **"non-marking superelastic" wheels**, for delicate floorings.