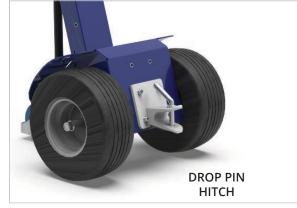

r uneven terrains, or the **"non-marking superelastic" wheels**, for delicate floorings.

### Interchangeable battery packs 24/7

Battery packs are lightweight and easily **interchangeable** in order to cover several work shifts: when one is discharged you can put it in charge and immediately replace it with a fully charged one. This way, the machine is always operating! Moreover, **different amperages** are available according to your needs: 33Ah, 45Ah AGM or 40Ah Lithium







### Modular ballast system

Zallys modular system guarantees maximum flexibility on increasing the vehicle's performances. With just 4 kg unit weight, single ballasts are lightweight and can be equipped without physical effort by the operator, while maintaining all their effectiveness.

## **STANDARD HITCH**