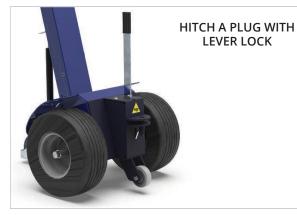

terrains, or the **"non-marking superelastic" wheels**, for delicate floorings.

### Interchangeable battery packs 24/7

Battery packs are lightweight and easily **interchangeable** in order to cover several work shifts: when one is discharged you can put it in charge and immediately replace it with a fully charged one. This way, the machine is always operating! Moreover, **different amperages** are available according to your needs: 33Ah, 45Ah AGM or 40Ah Lithium







### Modular ballast system

Zallys modular system guarantees maximum flexibility on increasing the vehicle's performances. With just 4 kg unit weight, single ballasts are lightweight and can be equipped without physical effort by the operator, while maintaining all their effectiveness.

## **STANDARD HITCH**