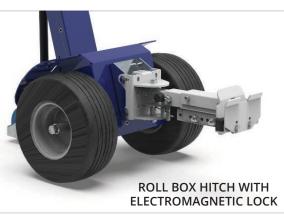

errains, or the **"non-marking superelastic" wheels**, for delicate floorings.

### Interchangeable battery packs 24/7

Battery packs are lightweight and easily **interchangeable** in order to cover several work shifts: when one is discharged you can put it in charge and immediately replace it with a fully charged one. This way, the machine is always operating! Moreover, **different amperages** are available according to your needs: 33Ah, 45Ah AGM or 40Ah Lithium







### Modular ballast system

Zallys modular system guarantees maximum flexibility on increasing the vehicle's performances. With just 4 kg unit weight, single ballasts are lightweight and can be equipped without physical effort by the operator, while maintaining all their effectiveness.

## **STANDARD HITCH**