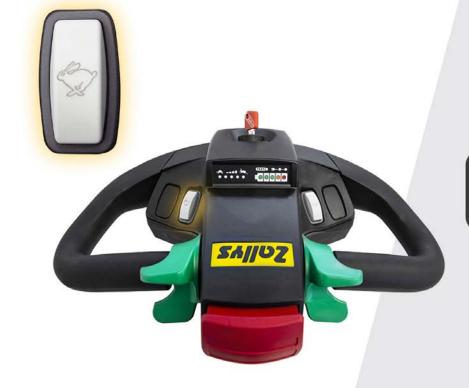

### **Ergonomic driving**

Zallys' tillerhead has been conceived and produced to make the use of the machine more ergonomic for the operator, guaranteeing the right comfort while driving during the work shift. Its ergonomic design allows to have all the driving controls at your fingertips, the display with the battery charge level and the power key for an easy and fast ignition. The structure is made of resistant materials in case of accidental bumps.