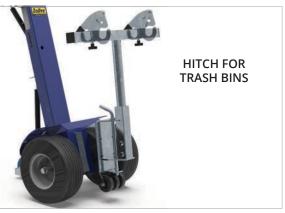

even terrains, or the **"non-marking superelastic" wheels**, for delicate floorings.

### Interchangeable battery packs 24/7

Battery packs are lightweight and easily **interchangeable** in order to cover several work shifts: when one is discharged you can put it in charge and immediately replace it with a fully charged one. This way, the machine is always operating! Moreover, **different amperages** are available according to your needs: 33Ah, 45Ah AGM or 40Ah Lithium







### Modular ballast system

Zallys modular system guarantees maximum flexibility on increasing the vehicle's performances. With just 4 kg unit weight, single ballasts are lightweight and can be equipped without physical effort by the operator, while maintaining all their effectiveness.

## **STANDARD HITCH**