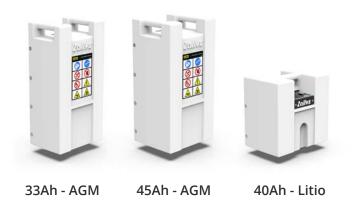

### Interchangeable battery packs 24/7

Battery packs are lightweight and easily **interchangeable** in order to cover several work shifts: when one is discharged you can put it in charge and immediately replace it with a fully charged one. This way, the machine is always operating! Moreover, **different amperages** are available according to your needs: 33Ah, 45Ah AGM or 40Ah Lithium