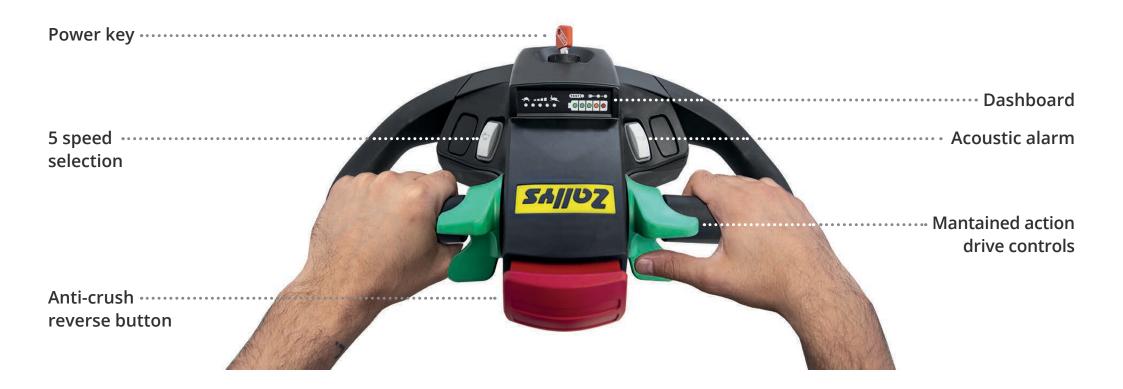

### **Ergonomic driving**

Zallys' tillerhead has been conceived and produced to make the use of the machine more ergonomic for the operator, guaranteeing the right comfort while driving during the work shift. Its ergonomic design allows to have all the driving controls at your fingertips, the display with the battery charge level and the power key for an easy and fast ignition. The structure is made of resistant materials in case of accidental bumps.