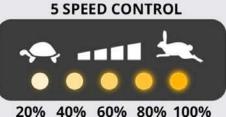

### 5 levels speed adjustment

On the new M12 tillerhead by Zallys is mounted as standard a button for the adjustment of the speed of the machine. By clicking it, at each click you switch to the next level. This allows a fast and easy selection of the correct speed based on the kind of maneuvre. The Flex-to-Go system has been studied to give a better maneuverability in confined spaces and more speed on the longer journeys.

Each click adds 20% more speed.

#### Speed ramp:

20% - 40% - 60% - 80% - 100%

Once the maximum speed is reached, by pressing the button again it returns to 20%.