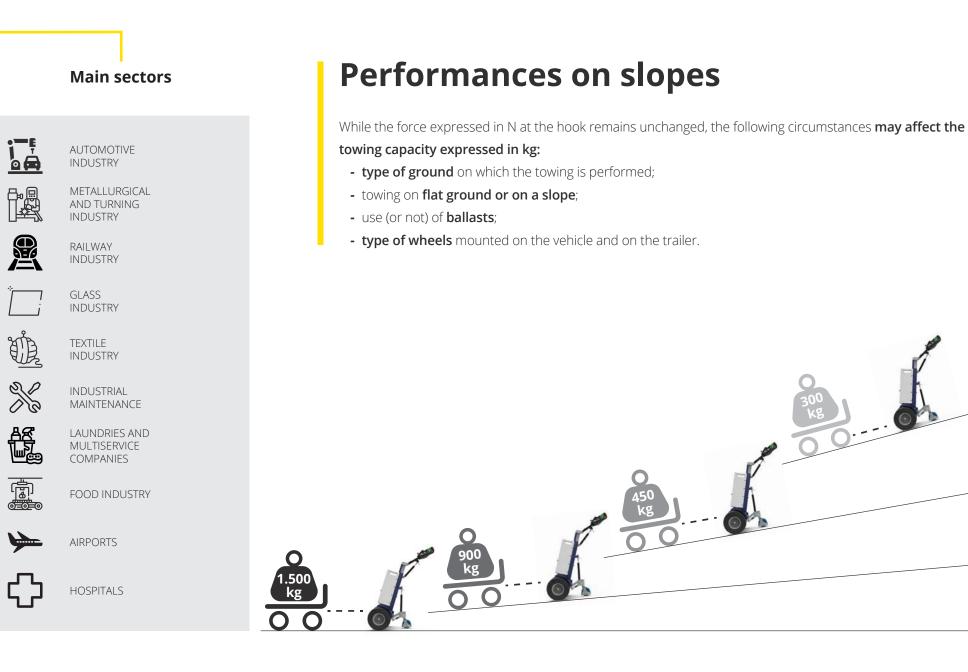

### PEDESTRIAN OPERATED TUG M12 SPECIFICATIONS

- For loads up to 1500 kg.
- Versatile and compact.
- Interchangeable battery packs.
- 5-levels speed adjustment.
- Wide range of accessories and connections.
- Optional remote control driving.