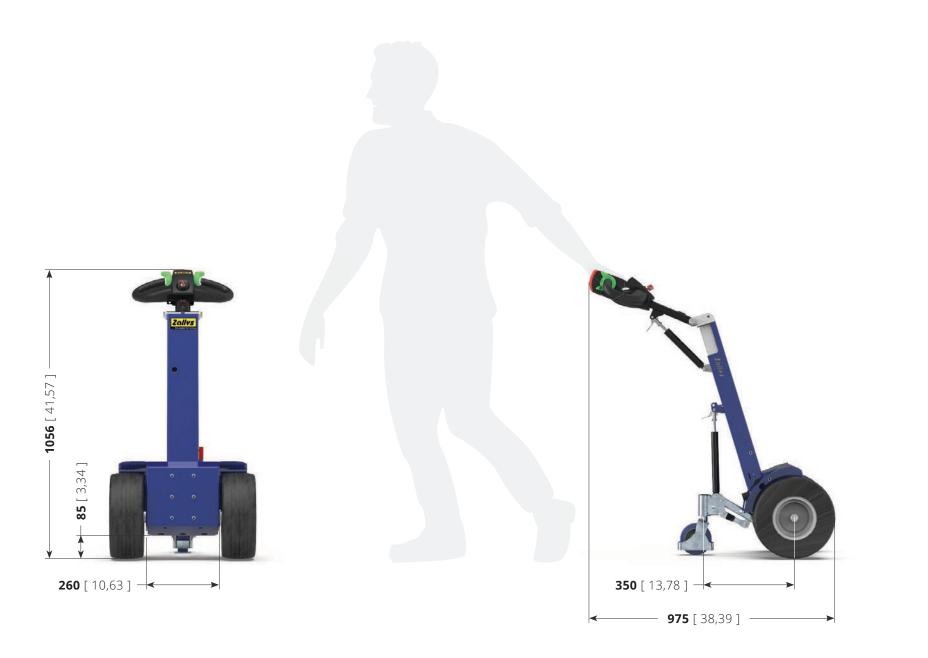

### PEDESTRIAN OPERATED TUG M12 SPECIFICATIONS



- For loads up to 1500 kg.
- Versatile and compact.
- Interchangeable battery packs.
- 5-levels speed adjustment.
- Wide range of accessories and connections.
- Optional remote control driving.











**Zalys** M12 Unit: mm [inch]



5%

10%

5%

0%

### 5 levels speed adjustment

On the new M12 tillerhead by Zallys is mounted as standard a button for the adjustment of the speed of the machine. By clicking it, at each click you switch to the next level. This allows a fast and easy selection of the correct speed based on the kind of maneuvre. The Flex-to-Go system has been studied to give a better maneuverability in confined spaces and more speed on the longer journeys.

Each click adds 20% more speed.

#### Speed ramp:

20% - 40% - 60% - 80% - 100%

Once the maximum speed is reached, by pressing the button again it returns to 20%.





### **Ergonomic driving**

Zallys' tillerhead has been conceived and produced to make the use of the machine more ergonomic for the operator, guarantee