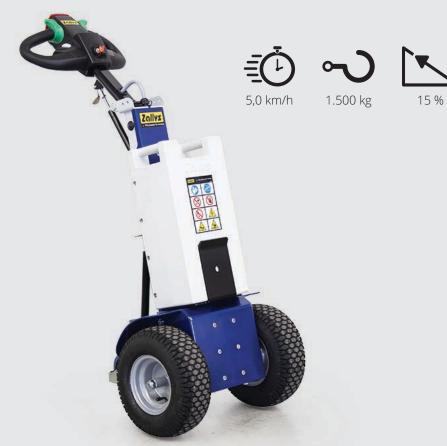

### PEDESTRIAN OPERATED TUG M12 SPECIFICATIONS

- For loads up to 1500 kg.
- Versatile and compact.
- Interchangeable battery packs.
- 5-levels speed adjustment.
- Wide range of accessories and connections.
- Optional remote control driving.