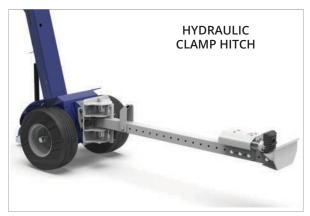

rains, or the **"non-marking superelastic" wheels**, for delicate floorings.

### Interchangeable battery packs 24/7

Battery packs are lightweight and easily **interchangeable** in order to cover several work shifts: when one is discharged you can put it in charge and immediately replace it with a fully charged one. This way, the machine is always operating! Moreover, **different amperages** are available according to your needs: 33Ah, 45Ah AGM or 40Ah Lithium







### Modular ballast system

Zallys modular system guarantees maximum flexibility on increasing the vehicle's performances. With just 4 kg unit weight, single ballasts are lightweight and can be equipped without physical effort by the operator, while maintaining all their effectiveness.

## **STANDARD HITCH**