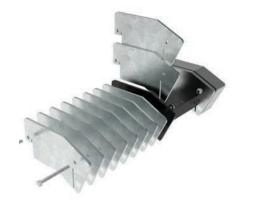

### Modular ballast system

Zallys modular system guarantees maximum flexibility on increasing the vehicle's performances. With just 4 kg unit weight, single ballasts are lightweight and can be equipped without physical effort by the operator, while maintaining all their effectiveness.