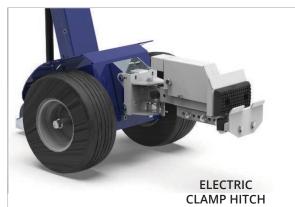

en terrains, or the **"non-marking superelastic" wheels**, for delicate floorings.

### Interchangeable battery packs 24/7

Battery packs are lightweight and easily **interchangeable** in order to cover several work shifts: when one is discharged you can put it in charge and immediately replace it with a fully charged one. This way, the machine is always operating! Moreover, **different amperages** are available according to your needs: 33Ah, 45Ah AGM or 40Ah Lithium







### Modular ballast system

Zallys modular system guarantees maximum flexibility on increasing the vehicle's performances. With just 4 kg unit weight, single ballasts are lightweight and can be equipped without physical effort by the operator, while maintaining all their effectiveness.

## **STANDARD HITCH**