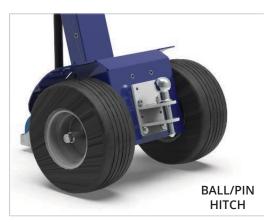

ar or uneven terrains, or the **"non-marking superelastic" wheels**, for delicate floorings.

### Interchangeable battery packs 24/7

Battery packs are lightweight and easily **interchangeable** in order to cover several work shifts: when one is discharged you can put it in charge and immediately replace it with a fully charged one. This way, the machine is always operating! Moreover, **different amperages** are available according to your needs: 33Ah, 45Ah AGM or 40Ah Lithium







### Modular ballast system

Zallys modular system guarantees maximum flexibility on increasing the vehicle's performances. With just 4 kg unit weight, single ballasts are lightweight and can be equipped without physical effort by the operator, while maintaining all their effectiveness.

## **STANDARD HITCH**