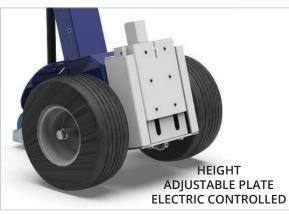

uneven terrains, or the **"non-marking superelastic" wheels**, for delicate floorings.

### Interchangeable battery packs 24/7

Battery packs are lightweight and easily **interchangeable** in order to cover several work shifts: when one is discharged you can put it in charge and immediately replace it with a fully charged one. This way, the machine is always operating! Moreover, **different amperages** are available according to your needs: 33Ah, 45Ah AGM or 40Ah Lithium







### Modular ballast system

Zallys modular system guarantees maximum flexibility on increasing the vehicle's performances. With just 4 kg unit weight, single ballasts are lightweight and can be equipped without physical effort by the operator, while maintaining all their effectiveness.

## **STANDARD HITCH**