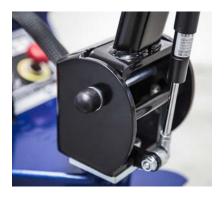

### Slow / fast switch (optional)

On the new M1 tillerhead by Zallys it is possibile to equip a button for the adjustment of the speed of the machine. By clicking it, you can switch between full and reduced speed. This allows a fast and easy selection of the correct speed based on the kind of maneuvre. The Flex-to-Go system has been studied to give a better maneuverability in confined spaces and more speed on the longer journeys.

### Speed levels:

= 50% of maximum speed

= Maximum speed