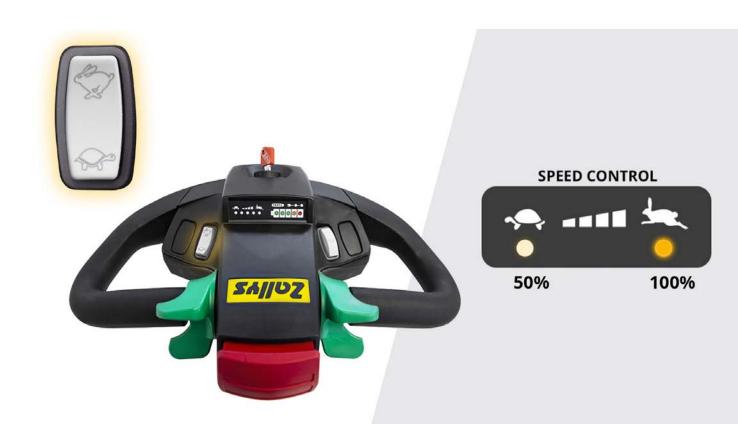

### Slow / fast switch (optional)

On the new M1 tillerhead by Zallys it is possibile to equip a button for the adjustment of the speed of the machine. By clicking it, you can switch between full and reduced speed. This allows a fast and easy selection of the correct speed based on the kind of maneuvre. The Flex-to-Go system has been studied to give a better maneuverability in confined spaces and more speed on the longer journeys.

### Speed levels:

= 50% of maximum speed

= Maximum speed