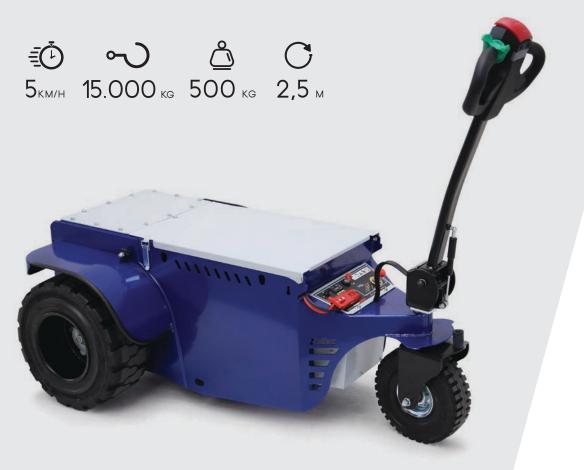

# PEDESTRIAN OPERATED TUG M11 SPECIFICATIONS

- For loads up to 15,000 kg.
- Swivel tiller handle capable of steering 80°.
- · Optional ballast plates for increased traction.
- · Optional slow / fast button.
- · Wide range of accessories and connections.