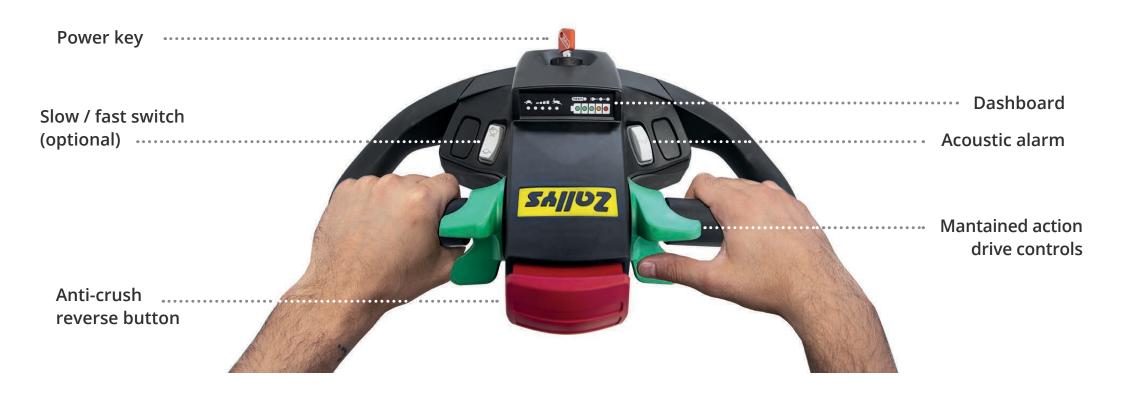

# **Ergonomic driving**

**Zallys' tillerhead** has been conceived and produced to make the use of the machine more ergonomic for the operator, guaranteeing the right **comfort while driving during the work shift**. **Its ergonomic design** allows to have **all the driving controls at your fingertips**, the display with the battery charge level and the power key for an easy and fast ignition. **The structure** is made of **resistant materials** in case of accidental bumps.