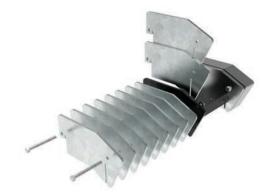

### Modular ballast system

Zallys modular system guarantees maximum flexibility on increasing the vehicle's performances. With just 4 kg unit weight, single ballasts are lightweight and can be equipped without physical effort by the operator, while maintaining all their effectiveness.