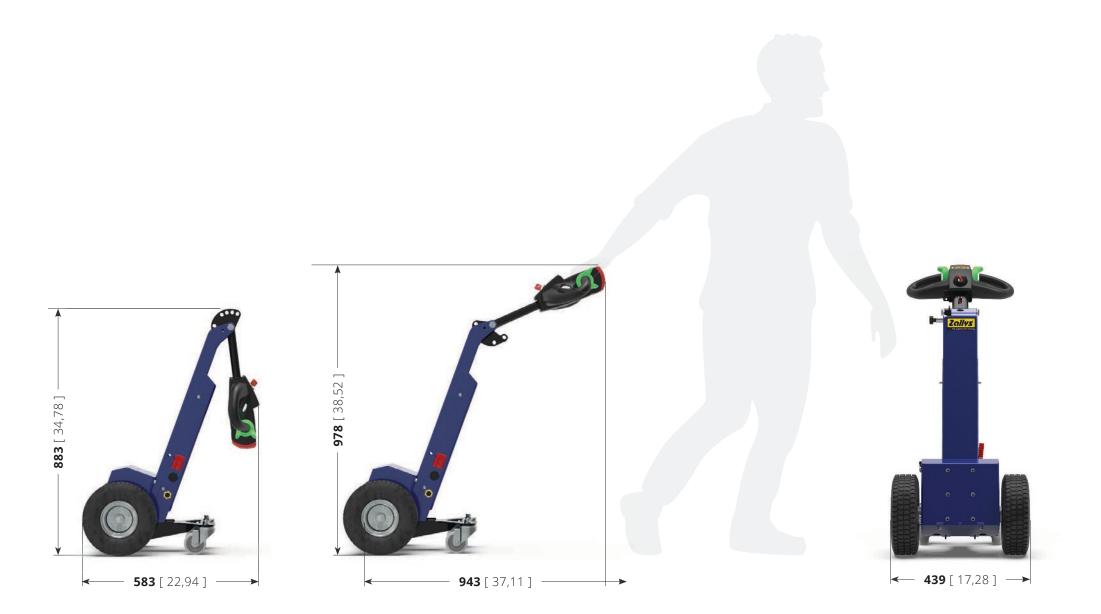

#### **Foldable tiller**

M1's tiller is adjustable in height and foldable, to take less space when not in use, but not only this: by reducing its size it becomes easier to transportit and load it on elevators, trucks or even small vans for off-site works.