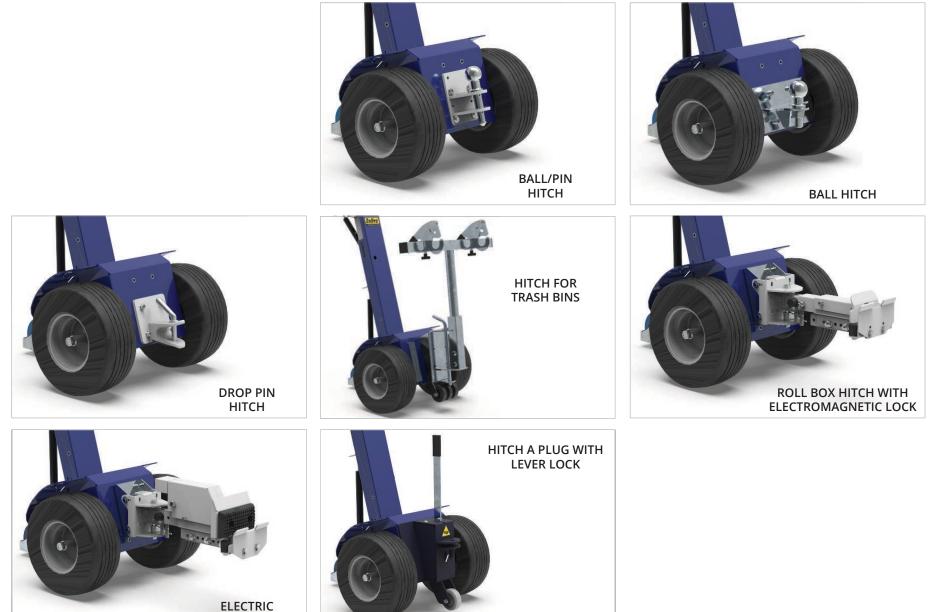

ransportit and load it on elevators, trucks or even small vans for off-site works.

# Interchangeable battery packs 24/7

Battery packs are lightweight and easily **interchangeable** in order to cover several work shifts: when one is discharged you can put it in charge and immediately replace it with a fully charged one. This way, the machine is always operating! Moreover, **different amperages** are available according to your needs: 22Ah, 33Ah AGM or 40Ah Lithium.





22Ah - AGM

## Modular ballast system

Zallys modular system guarantees maximum flexibility on increasing the vehicle's performances. With just 4 kg unit weight, single ballasts are lightweight and can be equipped without physical effort by the operator, while maintaining all their effectiveness.



## **STANDARD HITCH**



CLAMP HITCH