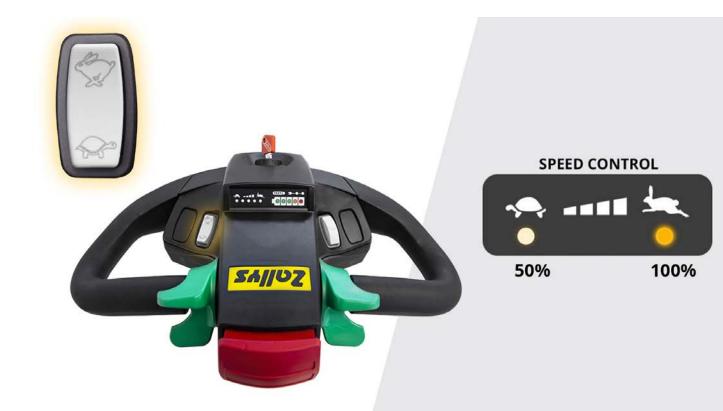

### Slow / fast switch (optional)

On the new M1 tillerhead by Zallys it is possibile to equip a button for the adjustment of the speed of the machine. By clicking it, you can switch between full and reduced speed. This allows a fast and easy selection of the correct speed based on the kind of maneuvre. The Flex-to-Go system has been studied to give a better maneuverability in confined spaces and more speed on the longer journeys.

#### Speed levels:

= 50% of maximum speed