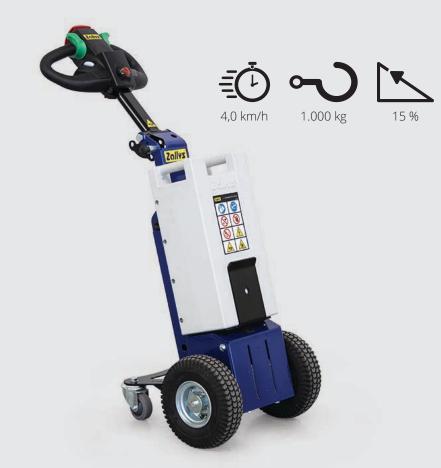

#### PEDESTRIAN OPERATED TUG M1 SPECIFICATIONS

- For loads up to 1000 kg.
- Super-compact, thanks to the foldable tiller.
- Interchangeable battery packs.
- Optional slow / fast button.
- Wide range of accessories and connections.

#### **Performances on slopes**

While the force expressed in N at the hook remains unchanged, the following circumstances may affect the

towing capacity expressed in kg:

- type of ground on which the towing is performed;
- towing on flat ground or on a slope;
- use (or not) of **ballasts;**
- type of wheels mounted on the vehicle and on the trailer.