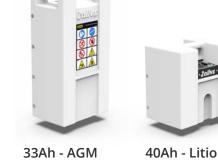

# Interchangeable battery packs 24/7

Battery packs are lightweight and easily **interchangeable** in order to cover several work shifts: when one is discharged you can put it in charge and immediately replace it with a fully charged one. This way, the machine is always operating! Moreover, **different amperages** are available according to your needs: 22Ah, 33Ah AGM or 40Ah Lithium.

22Ah - AGM