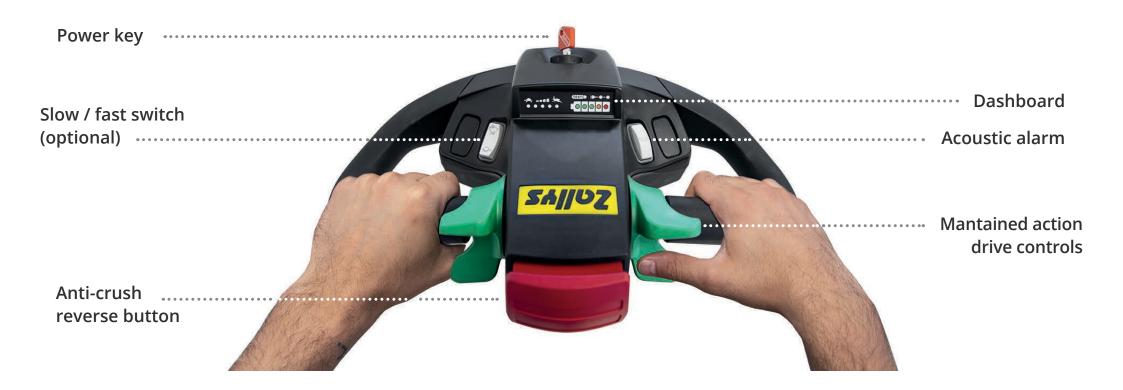

#### **Ergonomic driving**

Zallys' tillerhead has been conceived and produced to make the use of the machine more ergonomic for the operator, guaranteeing the right comfort while driving during the work shift. Its ergonomic design allows to have all the driving controls at your fingertips, the display with the battery charge level and the power key for an easy and fast ignition. The structure is made of resistant materials in case of accidental bumps.