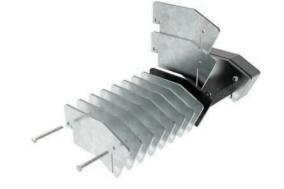

## Modular ballast system

Zallys modular system guarantees maximum flexibility on increasing the vehicle's performances. With just 4 kg unit weight, single ballasts are lightweight and can be equipped without physical effort by the operator, while maintaining all their effectiveness.