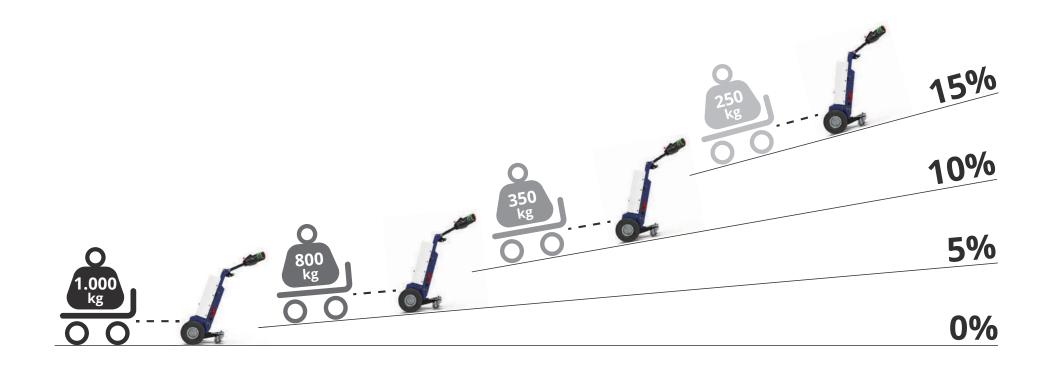

#### **Performances on slopes**

While the force expressed in N at the hook remains unchanged, the following circumstances may affect the

towing capacity expressed in kg:

- type of ground on which the towing is performed;
- towing on flat ground or on a slope;
- use (or not) of **ballasts;**
- type of wheels mounted on the vehicle and on the trailer.