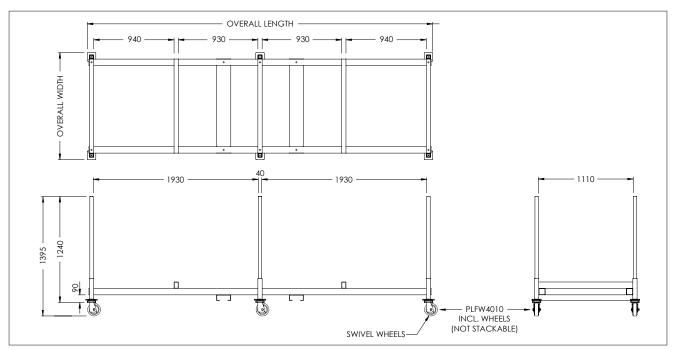

| Model    | Working<br>Load Limit<br>(kg) | Overall<br>Length<br>(mm) | Overall<br>Width<br>(mm) | Stackable | Wheels | Fork Pocket<br>Size<br>(mm) | Fork Pocket<br>Centres<br>(mm) | Unit<br>Weight<br>(kg) |
|----------|-------------------------------|---------------------------|--------------------------|-----------|--------|-----------------------------|--------------------------------|------------------------|
| PLF4010  | 1000                          | 4040                      | 1250                     | Yes       | No     | 155 x 60                    | 850                            | 133                    |
| PLFW4010 | 1000                          | 4075                      | 1260                     | No        | Yes    | 155 x 60                    | 850                            | 195                    |

NOTE: Model supplied with wheels (PLFW4010) is NON-STACKABLE.

Due to transport requirements wheels are no longer pre-fitted on PLFW4010. Included wheel kits are supplied for fitment onsite, not pre-fitted.