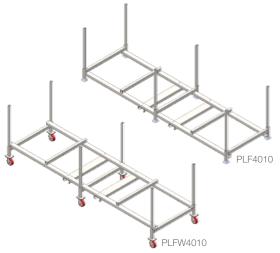

## LONG PRODUCT STILLAGE CAGE PLF4010 SPECIFICATIONS

The PLF4010 Long Product Stillage is designed to safely store and transport long length materials such as pipe and conduit on site.

## Features:

- Suitable to store and transport long materials such as pipe, conduit, timber etc
- Heavy duty construction for maximum stability
- Fork pockets fitted for safe transport around the workplace by forklift
- Model PLF4010 is stackable 2 high when fully loaded, 4 when empty
- Model PLFW4010 includes 150mm wheels & brakes for easy manoeuvring around the worksite
- Varying leg length available on request
- Also available in 4m long model PLF4010
- Zinc-plated finish