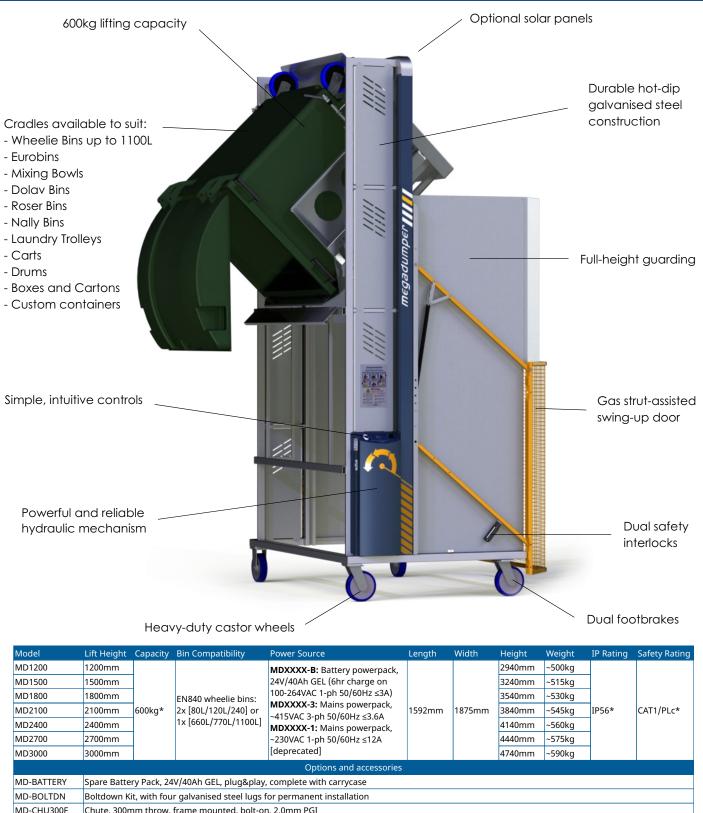

## **MEGADUMPER** SPECIFICATIONS

| MD-CH0300F  | Chute, sourm throw, frame mounted, bolt-on, 2.0mm PGI                               |
|-------------|-------------------------------------------------------------------------------------|
| MD-SOLAR    | Solar Power Kit, with two 80W/24V panels, adjustable mounts & controller            |
| MD-OPGUARD  | Operator Guard Kit, with transparent panel to shield operator from harmful debris   |
| KIT-AUTOCYC | Autocycle Kit for bin lifters with programmable PLC, AUTO/MANUAL mode & E-Stop Fork |
| DMD-FORK    | Pocket Kit for bin lifters, with crane lugs, bolts to top cross-member              |

MATERIALS Handling Working with ease-

MD-X For custom requirements please enquire

\* Upgrade optional specification