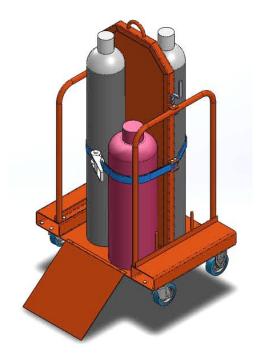

## GAS BOTTLE TROLLEY MGC4 DIMENSIONS

The type MGC4 Gas Bottle Trolley has been designed to suit two type "G" Oxygen and two type "G" Acetylene gas cylinders. Provision has been made to store all hoses inside the cage area. The cage is supplied with internal load binders and straps to securely fasten both sets of cylinders. Fitted with a two point Crane lift, Forklift pockets and 150mm swivel and fixed Casters, this cage can be transported manually, by Forklift or by Crane.

The standard finish on the Cage is painted enamel.

## SPECIFICATIONS:

- Single point Crane lift
- Working Load Limits (WLL): 500kg
- Unit Weight: 115kg (includes wheels)
- Painted Finish
- Handy access ramp
- Foot brake fitted