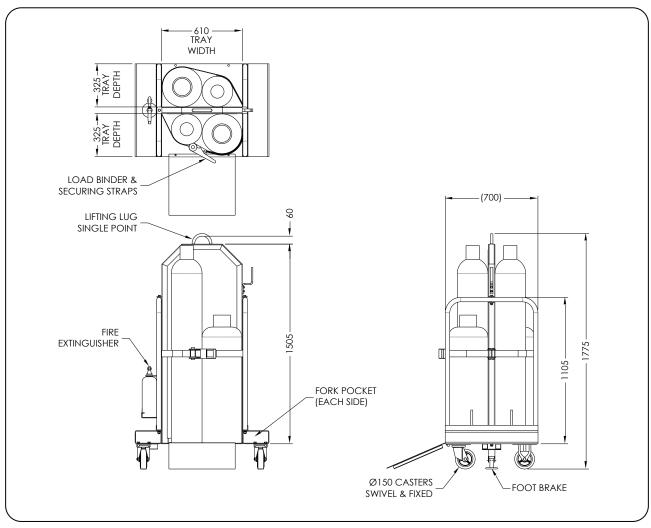

## GAS BOTTLE TROLLEY MGC4 DIMENSIONS

The type MGC4 Gas Bottle Trolley has been designed to suit two type "G" Oxygen and two type "G" Acetylene gas cylinders. Provision has been made to store all hoses inside the cage area. The cage is supplied with internal load binders and straps to securely fasten both sets of cylinders. Fitted with a two point Crane lift, Forklift pockets and 150mm swivel and fixed Casters, this cage can be transported manually, by Forklift or by Crane.

## SPECIFICATIONS:

- Single point Crane lift
- Working Load Limits (WLL): 500kg
- Unit Weight: 115kg (includes wheels)
- Painted Finish
- Handy access ramp
- Foot brake fitted