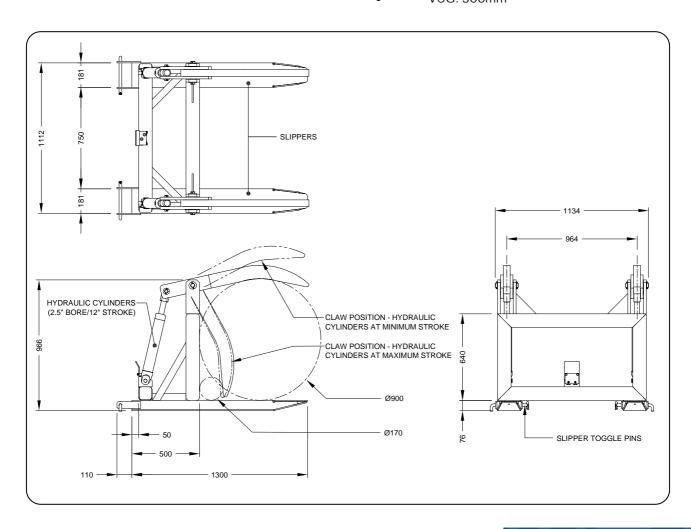

## SPECIFICATIONS:

Safe Working Load (SWL): 2500kg

Load Centre: 950mmUnit Weight: 265kgPocket Size: 165 x 60mm

Pocket Centres: 931mmMinimum Pole Diameter: 170mm

Maximum Pole Diameter: 900mmHCG: 420mmVCG: 300mm