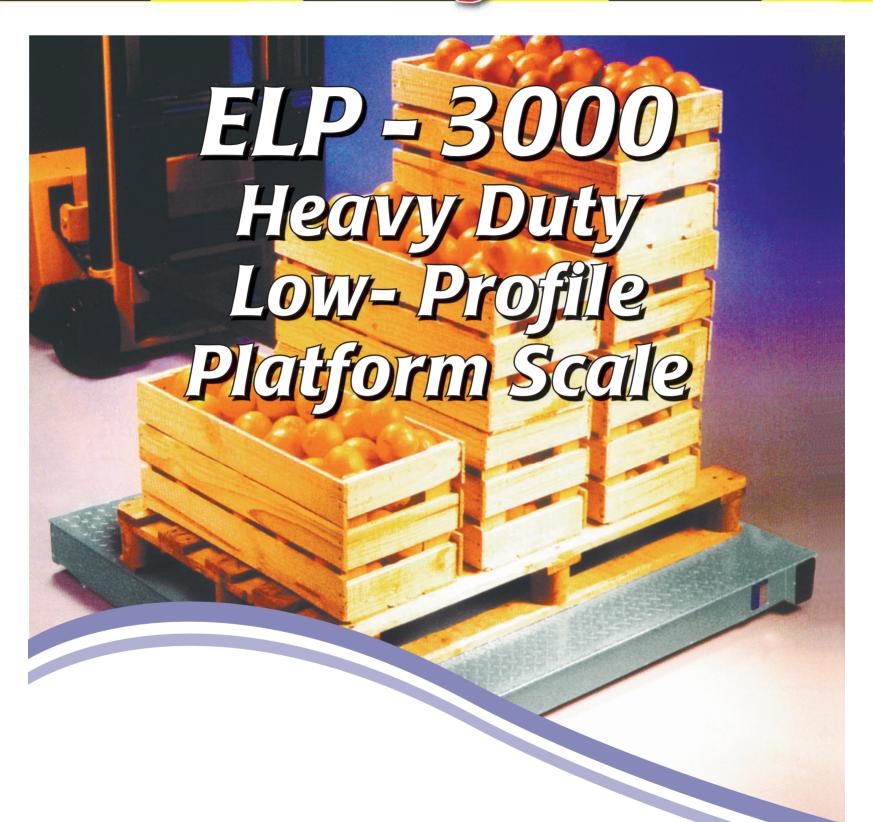

## ELP-3000

## HEAVY DUTY LOW PROFILE PLATFORM SCALE

Fast, accurate weighing and counting of bulk goods.

- Very low profile design allows for loading bulk goods from all four sides.
- Loading ramps can be added if necessary as an optional extra.
- Strong, robust design
- Drop centre model available with the platform height above ground reduced to just 50mm.
- Standard finish is galvanised frame and platform.

- Fully Portable.
- Non standard designs built to specification
- Stainless steel load cells (LCM13-TOO1)
- Meets National Standards Commission standards and is certified for trade.
- Electronic corner adjustment can be done even when the scale is in a pit.
- Screw on Platform making the ELP-3000 ideal for pit install.