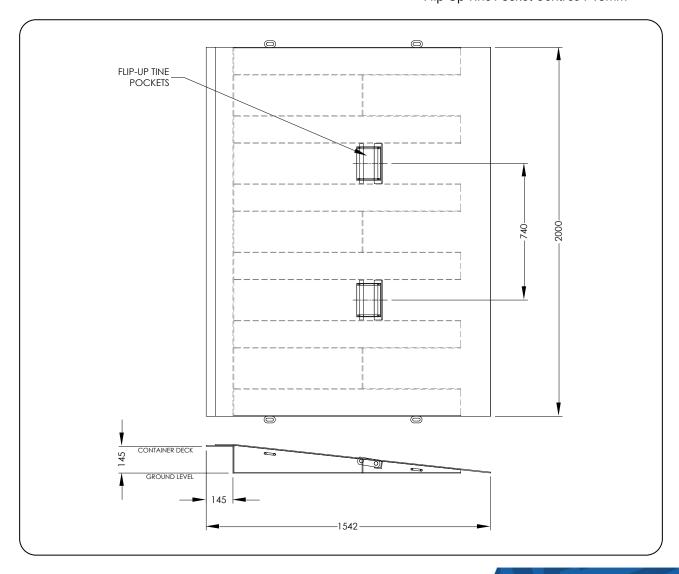

## SPECIFICATIONS:

- Working Load Limit 6500kg
- Unit Weight 180kg
- Width 2000mm, Length 1542mm
- Flip-Up Tine Pocket Size 160 x 60mm
- Flip-Up Tine Pocket Centres 740mm