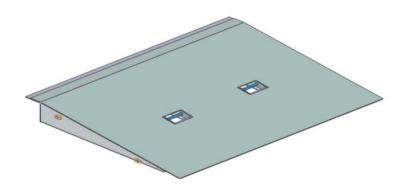

## CONTAINER RAMP MCR6 SPECIFICATIONS

The type MCR6 Container Ramp has an overall length of 1.5 meters allowing easy placement and removal of the first and second line of pallets in a container.

Fork pockets are provided with flip-up front tine pockets for ease of transport. Securing safety chains both sides of the ramp prevent unintentional disengagement of the ramp from the container.

The Standard finish on the type MCR6 Container Ramp is Enamel painted (Mandarin X14) over primed steel.