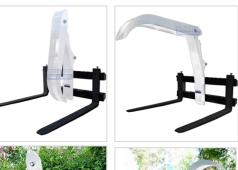

## LOG GRAB ATTACHMENT MGA01 SPECIFICATIONS

The **MGA01 Log Grab Attachment** is designed to securely hold logs in place for transport by a forklift, tractor or loader around the worksite.

## FEATURES:

- Allows the operator to safely transport timber posts, logs, stumps or fallen branches
- Hydraulic top claw secures the load being carried on the forks
- Suits Class 2A mount
- One additional hydraulic circuit required

## **SPECIFICATIONS:**

Unit Weight: 126 kg Opening Height: 1350 mm Lost Load: 56 mm HCG: 126 mm VCG: 920 mm

NOTE: Carriage, fork arms and bale spears are not included. Shown for illustrative purposes only