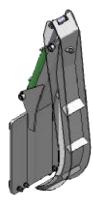

## LOG GRAB ATTACHMENT MGA01 SPECIFICATIONS

The **MGA01 Log Grab Attachment** is designed to securely hold logs in place for transport by a forklift, tractor or loader around the worksite.

## FEATURES:

- Allows the operator to safely transport timber posts, logs, stumps or fallen branches
- Hydraulic top claw secures the load being carried on the forks
- Suits Class 2A mount
- One additional hydraulic circuit required