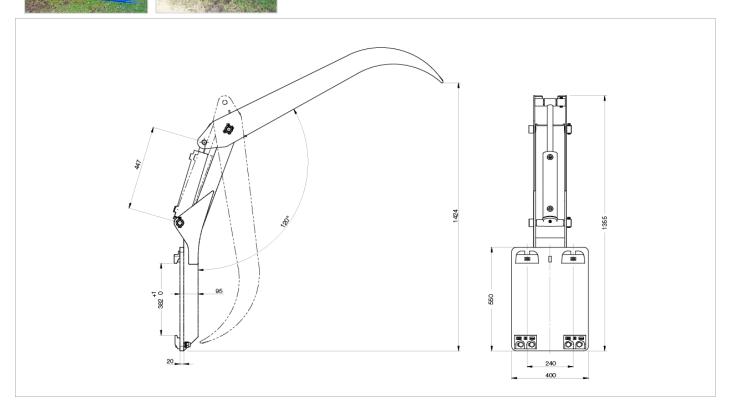

## **SPECIFICATIONS:**

Unit Weight: 126 kg Opening Height: 1350 mm Lost Load: 56 mm HCG: 126 mm VCG: 920 mm

NOTE: Carriage, fork arms and bale spears are not included. Shown for illustrative purposes only