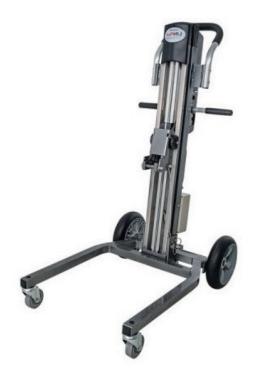

## POWERED LIFTING HAND TRUCK LPL33 SPECIFICATIONS

This 68kg capacity Powered Lifting Hand Truck features powered lifting and manual propulsion having a maximum lift height of 84cm.

It is equipped with a long-lasting and a heavy duty battery. The Powered Lifting Hand Truck has a unique two-piece design which allows you to easily detach the column, chassis and other attachments making it easier to store inside your car for mobile applications.

## **Features:**

- Long fork welded steel platform
- 559mm wide chassis
- Attachment can lift up to 84cm
- Lowered Height: 15cm
- Lifting capacity: 68kg
- Loop handle allows the unit to be easily tipped back
- Battery Capacity: 125-150 lift cycles when fully-charged
- Includes two 9 cm casters at the front and 25cm non-marking wheels