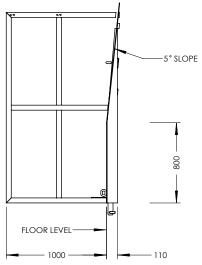

## Features:

- Allows easy loading and transport of bulky goods, equipment and machinery
- Ramp access allows easy loading & unloading
- Fork pockets for safe transport and placement of skid
- 4 tie down points allow various load sizes to be safely secured
- Steel frame and safety chains for added load safety during transport
- Non-slip tread plate floor and ramp
- Reinforced underside to eliminate steel fatique
- Enamel paint finish

| Working Load Limit (WLL) | 1500kg     |
|--------------------------|------------|
| Load Centre              | 1000mm     |
| Unit Weight              | 340kg      |
| Fork Pocket Size         | 200 x 65mm |
| Fork Pocket Centres      | 730mm      |
| HCG                      | 870mm      |