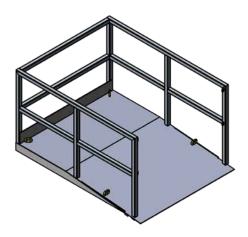

## LIFTING AND HANDLING PLATFORM LHP1500 SPECIFICATIONS

## Features:

- Allows easy loading and transport of bulky goods, equipment and machinery
- Ramp access allows easy loading & unloading
- Fork pockets for safe transport and placement of skid
- 4 tie down points allow various load sizes to be safely secured
- Steel frame and safety chains for added load safety during transport
- Non-slip tread plate floor and ramp
- Reinforced underside to eliminate steel fatique
- Enamel paint finish