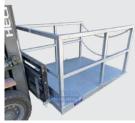

## LIFTING AND HANDLING PLATFORM LHP1500 SPECIFICATIONS

## Features:

- Allows easy loading and transport of bulky goods, equipment and machinery
- Ramp access allows easy loading & unloading
- Fork pockets for safe transport and placement of skid
- 4 tie down points allow various load sizes to be safely secured
- Steel frame and safety chains for added load safety during transport
- Non-slip tread plate floor and ramp
- Reinforced underside to eliminate steel fatique
- Enamel paint finish