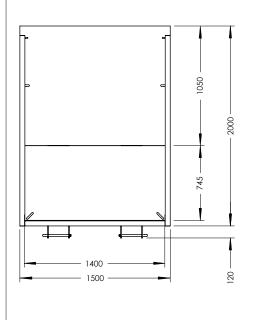

| Working Load Limit (WLL) | 1500kg     |
|--------------------------|------------|
| Load Centre              | 1000mm     |
| Unit Weight              | 340kg      |
| Fork Pocket Size         | 200 x 65mm |
| Fork Pocket Centres      | 730mm      |
| HCG                      | 870mm      |