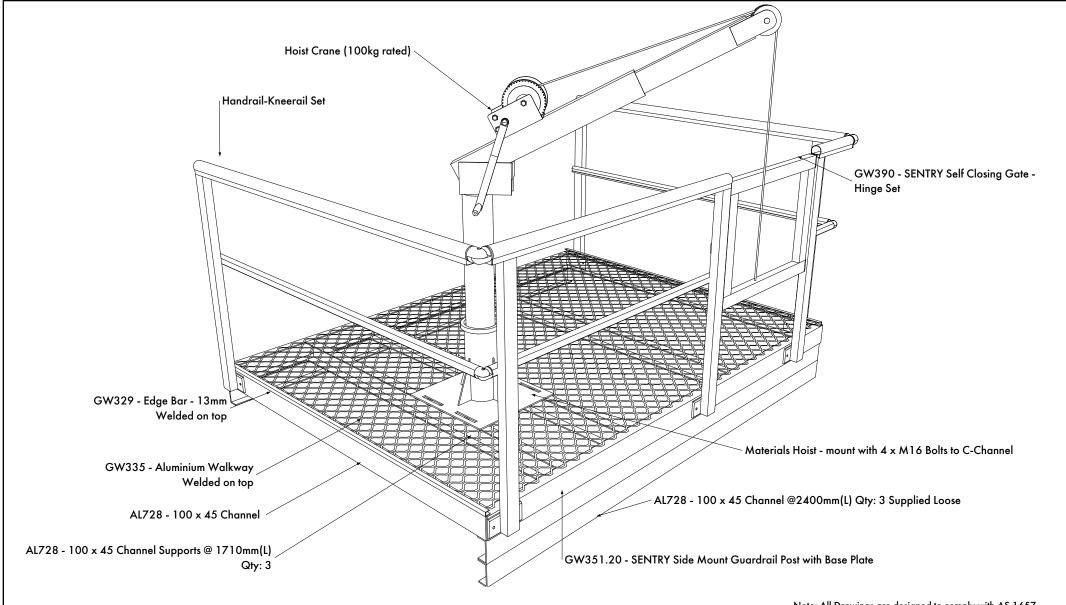

Note: All Drawings are designed to comply with AS 1657
The Materials Hoist is only rated to 100kg when mounted of roof deck / purlin structure.

| Materials Hoist Platform,<br>Incl G-Rail - 2400(L) x 1800mm(W) |               |      |      |   |          | Drawing No.<br>2186 |     |                                         |  |  |
|----------------------------------------------------------------|---------------|------|------|---|----------|---------------------|-----|-----------------------------------------|--|--|
|                                                                |               |      |      |   | Date     | Ву                  | Rep | REMARKS                                 |  |  |
| Material Aluminium                                             |               |      |      | 1 | 27/03/12 | CS                  | GB  | Proofing                                |  |  |
|                                                                |               |      |      | 2 | 17/09/12 | CS                  | MV  | Revised - replaced ladder bar with gate |  |  |
|                                                                |               |      |      |   | 25/9/12  | MV                  |     | Revised Platform Size                   |  |  |
| Product                                                        | GW310 FAB NO: |      | 7825 | 4 |          |                     |     |                                         |  |  |
| Code                                                           |               | 7025 |      | 5 |          |                     |     |                                         |  |  |