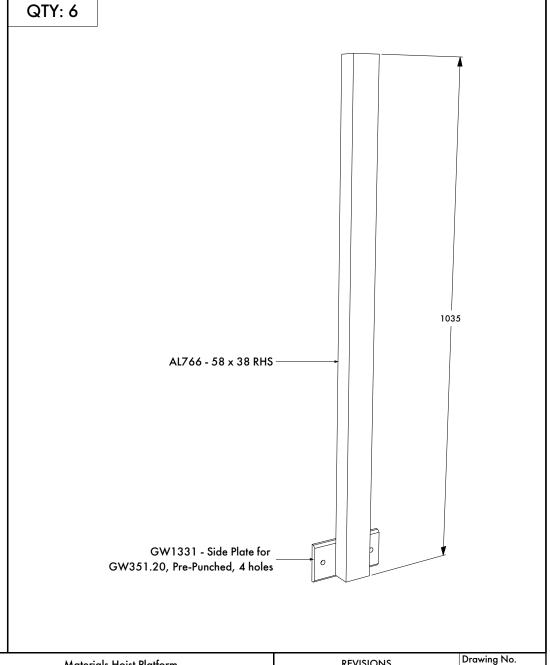

Note: All Drawings are designed to comply with AS 1657
The Materials Hoist is only rated to 100kg when mounted of roof deck / purlin structure.

| Materials Hoist Platform,<br>Incl G-Rail - 2400(L) x 1800mm(W) |               |      |      |   |          | Drawing No.<br>2186 |     |                                         |  |  |
|----------------------------------------------------------------|---------------|------|------|---|----------|---------------------|-----|-----------------------------------------|--|--|
|                                                                |               |      |      |   | Date     | Ву                  | Rep | REMARKS                                 |  |  |
| Material Aluminium                                             |               |      |      | 1 | 27/03/12 | CS                  | GB  | Proofing                                |  |  |
|                                                                |               |      |      | 2 | 17/09/12 | CS                  | MV  | Revised - replaced ladder bar with gate |  |  |
|                                                                |               |      |      |   | 25/9/12  | MV                  |     | Revised Platform Size                   |  |  |
| Product                                                        | GW310 FAB NO: |      | 7825 | 4 |          |                     |     |                                         |  |  |
| Code                                                           |               | 7025 |      | 5 |          |                     |     |                                         |  |  |