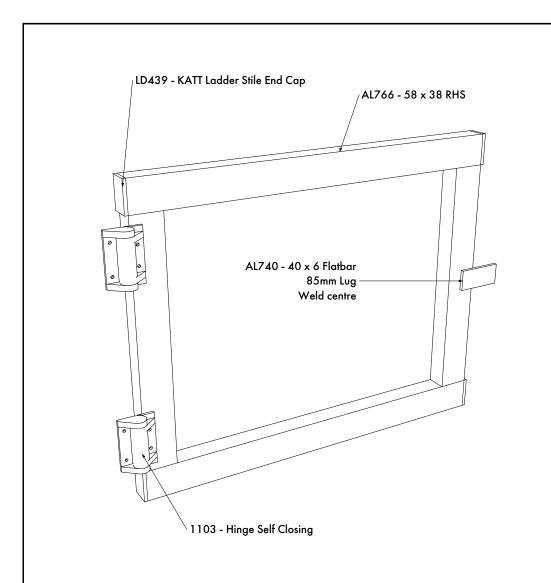

Note: All Drawings are designed to comply with AS 1657
The Materials Hoist is only rated to 100kg when mounted of roof deck / purlin structure.

| Materials Hoist Platform,<br>Incl G-Rail - 2400(L) x 1800mm(W) |               |      |      |   |          | Drawing No.<br>2186 |     |                                         |  |  |
|----------------------------------------------------------------|---------------|------|------|---|----------|---------------------|-----|-----------------------------------------|--|--|
|                                                                |               |      |      |   | Date     | Ву                  | Rep | REMARKS                                 |  |  |
| Material Aluminium                                             |               |      |      | 1 | 27/03/12 | CS                  | GB  | Proofing                                |  |  |
|                                                                |               |      |      | 2 | 17/09/12 | CS                  | MV  | Revised - replaced ladder bar with gate |  |  |
|                                                                |               |      |      |   | 25/9/12  | MV                  |     | Revised Platform Size                   |  |  |
| Product                                                        | GW310 FAB NO: |      | 7825 | 4 |          |                     |     |                                         |  |  |
| Code                                                           |               | 7025 |      | 5 |          |                     |     |                                         |  |  |