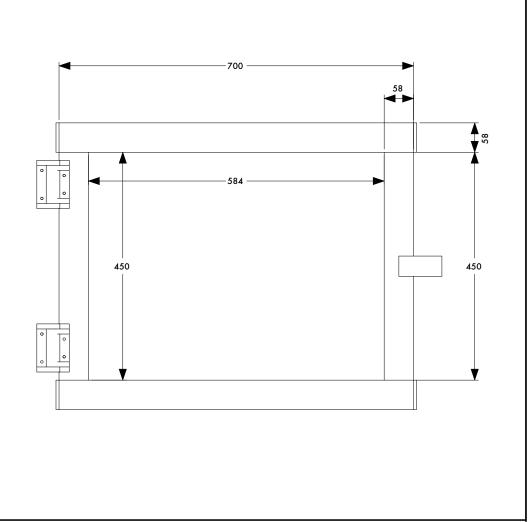

Note: All Drawings are designed to comply with AS 1657
The Materials Hoist is only rated to 100kg when mounted of roof deck / purlin structure.

| Materials Hoist Platform,<br>Incl G-Rail - 2400(L) x 1800mm(W) |               |      |      |   |          | Drawing No.<br>2186 |     |                                         |  |  |
|----------------------------------------------------------------|---------------|------|------|---|----------|---------------------|-----|-----------------------------------------|--|--|
|                                                                |               |      |      |   | Date     | Ву                  | Rep | REMARKS                                 |  |  |
| Material Aluminium                                             |               |      |      | 1 | 27/03/12 | CS                  | GB  | Proofing                                |  |  |
|                                                                |               |      |      | 2 | 17/09/12 | CS                  | MV  | Revised - replaced ladder bar with gate |  |  |
|                                                                |               |      |      |   | 25/9/12  | MV                  |     | Revised Platform Size                   |  |  |
| Product                                                        | GW310 FAB NO: |      | 7825 | 4 |          |                     |     |                                         |  |  |
| Code                                                           |               | 7025 |      | 5 |          |                     |     |                                         |  |  |