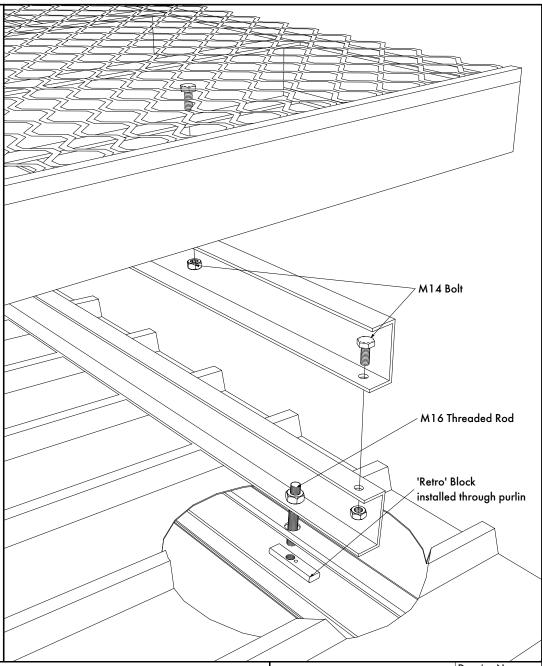

Note: All Drawings are designed to comply with AS 1657
The Materials Hoist is only rated to 100kg when mounted of roof deck / purlin structure.

| Materials Hoist Platform,<br>Incl G-Rail - 2400(L) x 1800mm(W) |               |      |      |   |          | Drawing No.<br>2186 |     |                                         |  |  |
|----------------------------------------------------------------|---------------|------|------|---|----------|---------------------|-----|-----------------------------------------|--|--|
|                                                                |               |      |      |   | Date     | Ву                  | Rep | REMARKS                                 |  |  |
| Material Aluminium                                             |               |      |      | 1 | 27/03/12 | CS                  | GB  | Proofing                                |  |  |
|                                                                |               |      |      | 2 | 17/09/12 | CS                  | MV  | Revised - replaced ladder bar with gate |  |  |
|                                                                |               |      |      |   | 25/9/12  | MV                  |     | Revised Platform Size                   |  |  |
| Product                                                        | GW310 FAB NO: |      | 7825 | 4 |          |                     |     |                                         |  |  |
| Code                                                           |               | 7025 |      | 5 |          |                     |     |                                         |  |  |