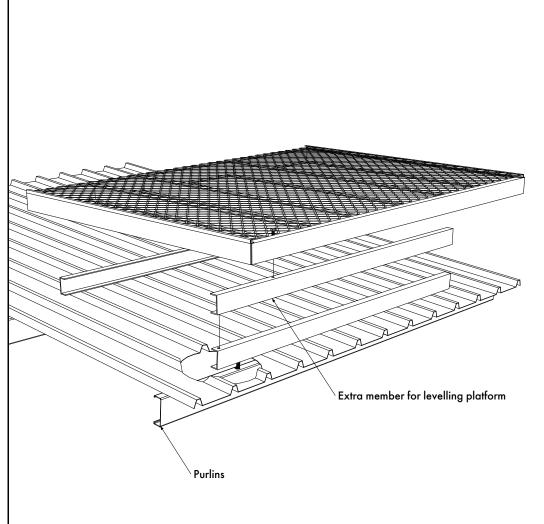

Note: All Drawings are designed to comply with AS 1657
The Materials Hoist is only rated to 100kg when mounted of roof deck / purlin structure.

| Materials Hoist Platform,<br>Incl G-Rail - 2400(L) x 1800mm(W) |               |      |      |   |          | Drawing No.<br>2186 |     |                                         |  |  |
|----------------------------------------------------------------|---------------|------|------|---|----------|---------------------|-----|-----------------------------------------|--|--|
|                                                                |               |      |      |   | Date     | Ву                  | Rep | REMARKS                                 |  |  |
| Material Aluminium                                             |               |      |      | 1 | 27/03/12 | CS                  | GB  | Proofing                                |  |  |
|                                                                |               |      |      | 2 | 17/09/12 | CS                  | MV  | Revised - replaced ladder bar with gate |  |  |
|                                                                |               |      |      |   | 25/9/12  | MV                  |     | Revised Platform Size                   |  |  |
| Product                                                        | GW310 FAB NO: |      | 7825 | 4 |          |                     |     |                                         |  |  |
| Code                                                           |               | 7025 |      | 5 |          |                     |     |                                         |  |  |