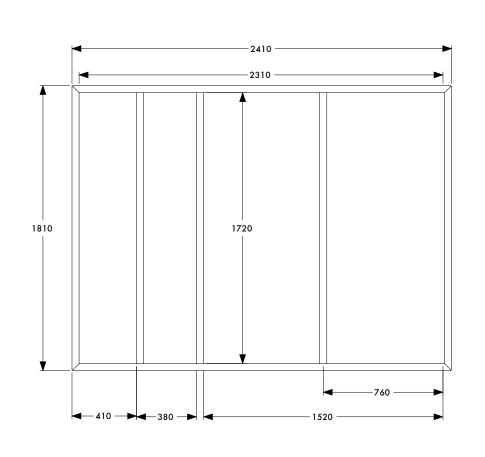

Note: All Drawings are designed to comply with AS 1657
The Materials Hoist is only rated to 100kg when mounted of roof deck / purlin structure.

| Materials Hoist Platform,<br>Incl G-Rail - 2400(L) x 1800mm(W) |               |      |      |   |          | Drawing No.<br>2186 |     |                                         |  |  |
|----------------------------------------------------------------|---------------|------|------|---|----------|---------------------|-----|-----------------------------------------|--|--|
|                                                                |               |      |      |   | Date     | Ву                  | Rep | REMARKS                                 |  |  |
| Material Aluminium                                             |               |      |      | 1 | 27/03/12 | CS                  | GB  | Proofing                                |  |  |
|                                                                |               |      |      | 2 | 17/09/12 | CS                  | MV  | Revised - replaced ladder bar with gate |  |  |
|                                                                |               |      |      |   | 25/9/12  | MV                  |     | Revised Platform Size                   |  |  |
| Product                                                        | GW310 FAB NO: |      | 7825 | 4 |          |                     |     |                                         |  |  |
| Code                                                           |               | 7025 |      | 5 |          |                     |     |                                         |  |  |