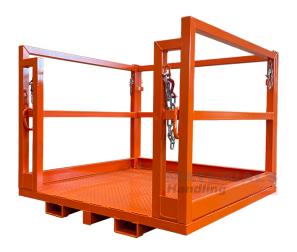

## FORKLIFT ORDER PICKER CAGES MWPOPRB SPECIFICATIONS

- Removable back allows access to stock when required
- · Harness anchor points are provided for additional safety
- · Fitted with pallet grab brackets and safety chains
- · Enamel paint fnish

NOTE: Under current Australian regulations outward opening gates are no longer permitted on order picker cages. This cage is manufactured in accordance with Australian Standard AS 5144.3:2019. The load capacity of forklift will restrict the actual load capacity of the Order Picking Cage.