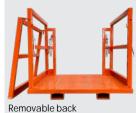

## FORKLIFT ORDER PICKER CAGES MWPOPRB SPECIFICATIONS

- Removable back allows access to stock when required
- · Harness anchor points are provided for additional safety
- · Fitted with pallet grab brackets and safety chains
- · Enamel paint fnish