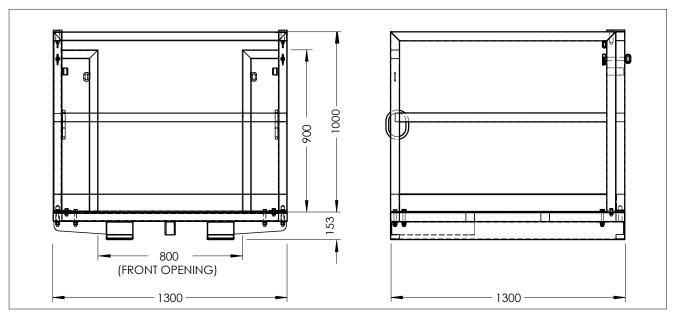

## SPECIFICATIONS:

| Working Load Limit  | 1000 kg               |
|---------------------|-----------------------|
| Load Centre         | 650 mm                |
| Overall Dimensions  | 1300 x 1300 x 1165 mm |
| Handrail Height     | 1000 mm               |
| Unit Weight         | 175 kg                |
| Fork Pocket Size    | 140 x 60 mm           |
| Fork Pocket Centres | 560 mm                |