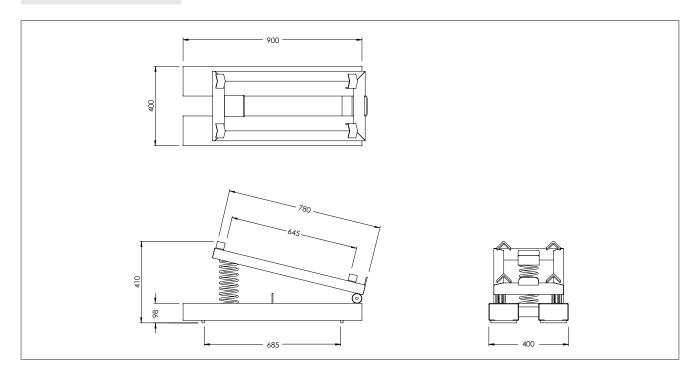

| Working Load Limit (WLL) | 500kg                       |
|--------------------------|-----------------------------|
| Overall Dimensions       | 900(I) x 400(w) x 410(h) mm |
| Unit Weight              | 30kg                        |