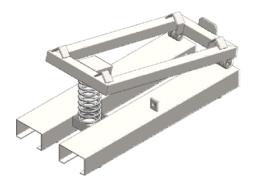

## TILTING DRUM STAND DTS60 SPECIFICATIONS

The DTS60 Drum Tilter is designed to effortlessly allow discharge of liquid from a standard 205L drum. As the volume of liquid contained in the drum reduces the spring mechanism will raise the rear of the container to an incline of up to 10 degrees.

## Features:

- 10° tilt allows decanting directly from a standard 205L drum
- Tie down points allow drum to be secured for transport and storage
- Fork pockets fitted for easy handling and positioning around the workplace by forklift
- Designed for storage in pallet racking
- Zinc-plated finish