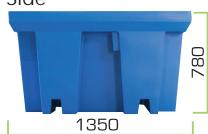

## **SPECIFICATIONS**

| Product #  | MXP6001             |
|------------|---------------------|
| Dimensions | 1760 x 1350 x 780mm |
| Capacity   | 1150L               |
| SWL        | 1650kg              |
| Weight     | 107kg               |

Side