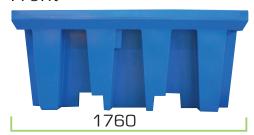

## **SPECIFICATIONS**

| Product #  | MXP6001             |
|------------|---------------------|
| Dimensions | 1760 x 1350 x 780mm |
| Capacity   | 1150L               |
| SWL        | 1650kg              |
| Weight     | 107kg               |

Side