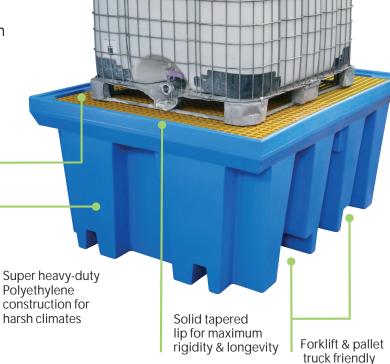

## SINGLE IBC BUNDED PALLET DMXP6001 SPECIFICATIONS

All bulk containers (IBC's) must be bunded to comply with regulations, which means the bund must contain the largest container should it spill. This unit offers a cost effective and space saving solution, without compromising quality.

- For storing 1 x 1000L IBC
- Exceeds Australian standards with capacity of 1300L
- · Corrosion resistant
- · Manufactured in Australia
- Engineer certified SWL of 1650Kg

## Heavy duty FRP grating:

- Not subject to temperature stress & deflection.
- Anti Slip
- Low profile
- Zero ' pooling' area for dangerous chemicals
- 805 x 1220 x 25 @ 12Kg