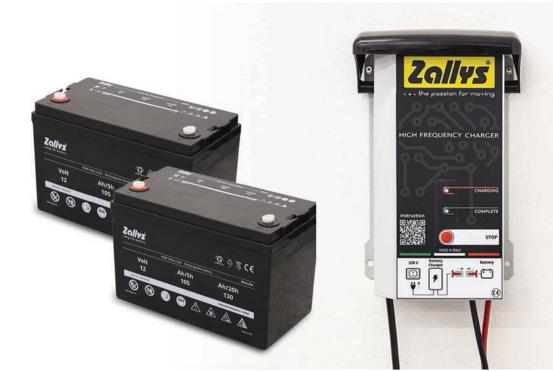

## Autonomy for a full working day

powered by two 105/130 Ah batteries, which guarantee the machine for **8 continuative working hours operation**. Thanks to the high frequency external battery charger, the batteries are easy to charge.