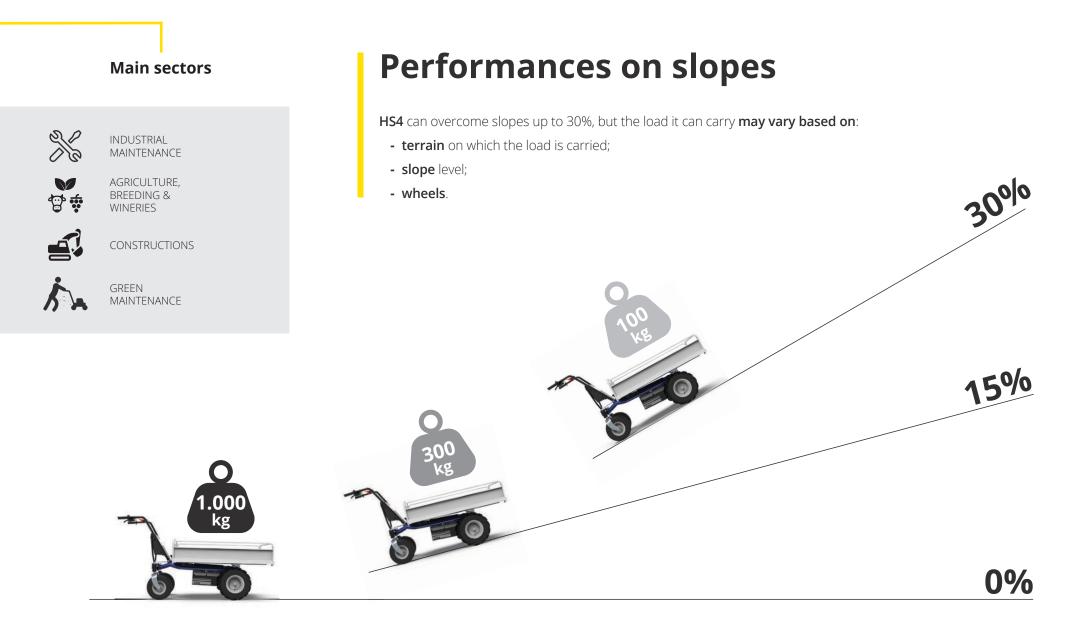

- For loads up to 1000 kg.
- Pneumatic wheels for both indoor and outdoor.
- Mantained action drive controls.
- Wide range of loading platforms.