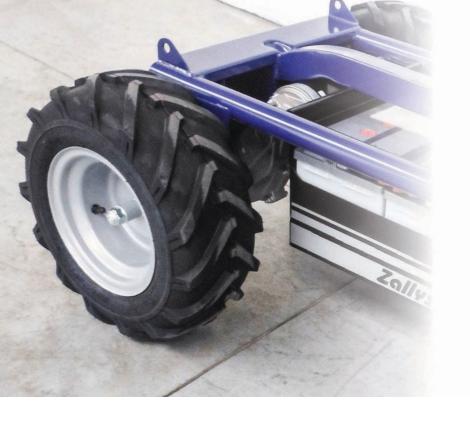

## The right wheels for every need

**HS4** is equipped by default with **pneumatic tractor wheels**, suitable mostly for an outdoor use, ideal on muddy and uneven terrain to always guarantee the maximum grip and a low level of vibrations. Moreover, they're very resistant and offer exceptional performances on any type of ground. On request, it is possible to equip other kinds of wheels, like the turf tires for both indoor and outdoor use.