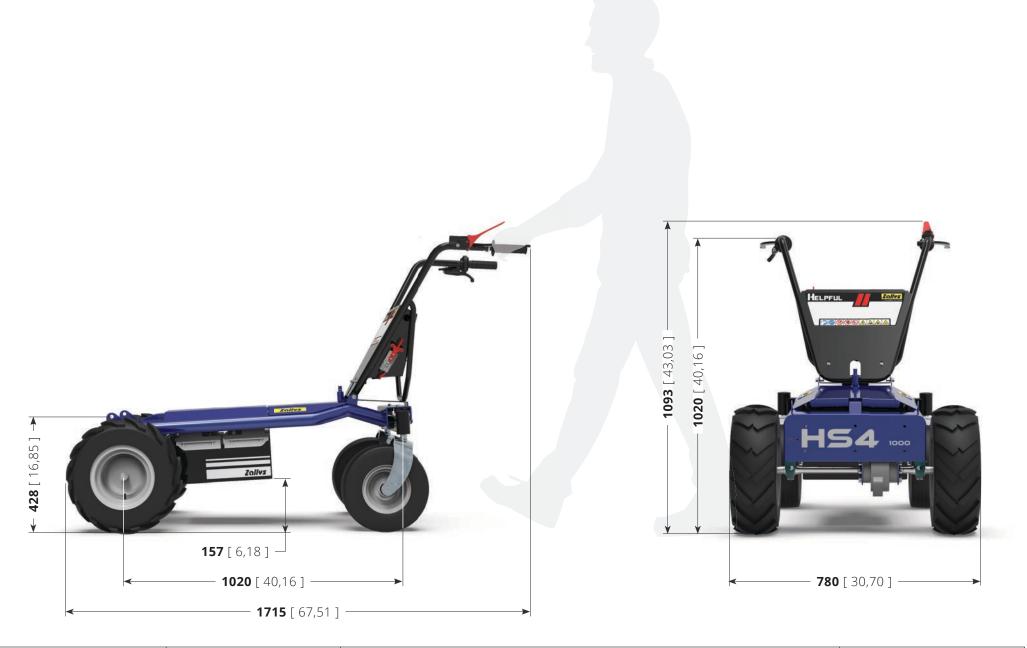

## The right wheels for every need

**HS4** is equipped by default with **pneumatic tractor wheels**, suitable mostly for an outdoor use, ideal on muddy and uneven terrain to always guarantee the maximum grip and a low level of vibrations. Moreover, they're very resistant and offer exceptional performances on any type of ground. On request, it is possible to equip other kinds of wheels, like the turf tires for both indoor and outdoor use.