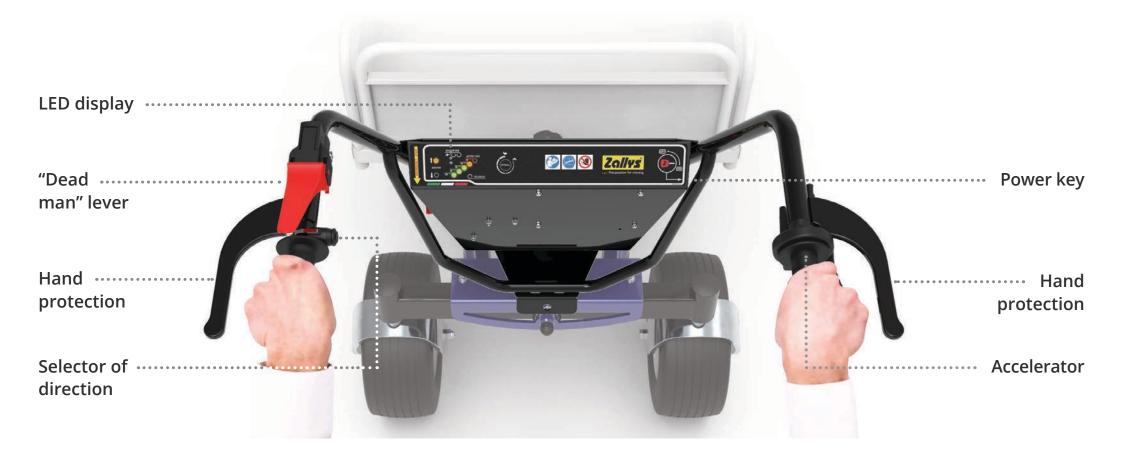

## **Ergonomic driving**

HS4 driving system is designed to make the use of the machine more ergonomic for the operator, guaranteeing great comfort on a prolounged use during the work shift. All the controls are at your fingertips, and on the LED display are always visible the battery charge level and the direction; the power key is on the right side for a fast and easy ignition. The structure is made of resistant materials in case of accidental bumps.