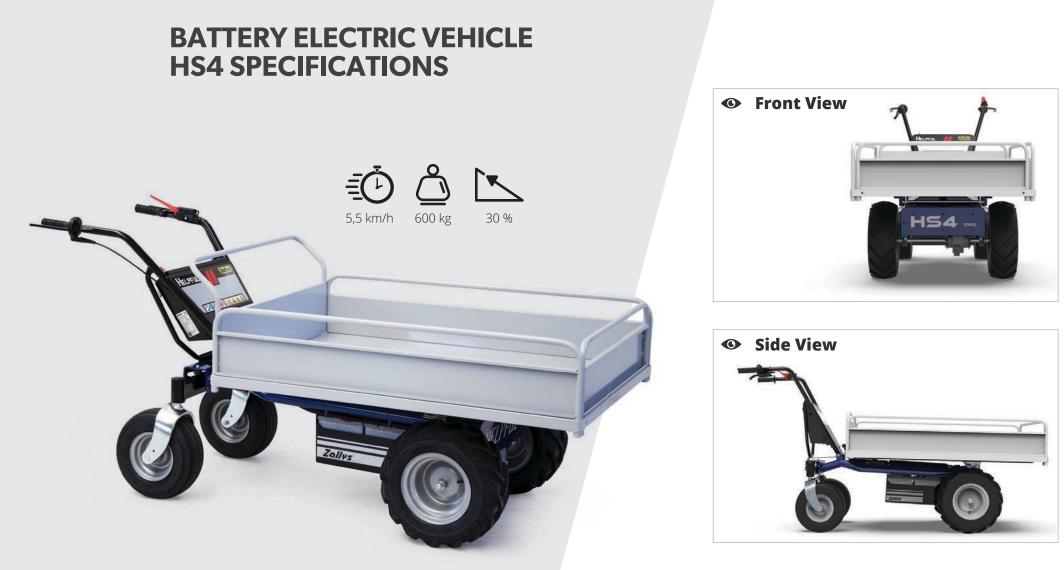

## **ACCESSORIES** Loading platforms and skips for every need

**HS4** has a wide range of **different sized loading platforms and skips** to fulfill every transport need, from the maintenance of industrial implants to the construction sites.