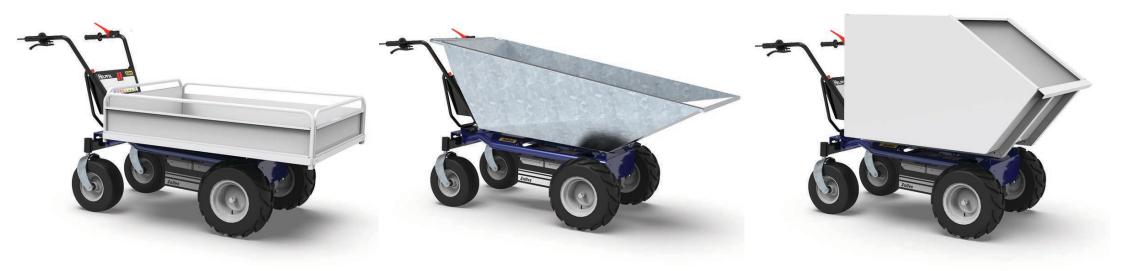

## **ACCESSORIES** Loading platforms and skips for every need

**HS4** has a wide range of **different sized loading platforms and skips** to fulfill every transport need, from the maintenance of industrial implants to the construction sites.