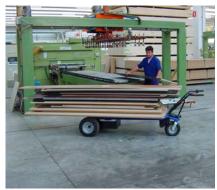

## **INDUSTRIAL LOGISTICS**

An electric transporter with a work capacity over 8 hours, suitable to move and load up to  $500 \, \mathrm{kg}$ .

HS is very handy and suitable to be used in productive plants, warehouse and in any other materials handling application.