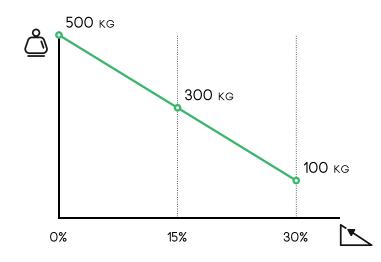

## **BATTERY ELECTRIC VEHICLE**













## **INDUSTRIAL LOGISTICS**

An electric transporter with a work capacity over 8 hours, suitable to move and load up to  $500 \, \mathrm{kg}$ .

HS is very handy and suitable to be used in productive plants, warehouse and in any other materials handling application.

It can be equipped with interchangeable skips or crates.

The tilting system gives the possibility to equip and change rapidly different types of accessories depending on the expected use.

The electronic system that controls the forwarding and reverse speed is guided by an accelerator, making the work easier and safe even in narrow places.

## **PERFORMANCES**





5 km/H

500 KG