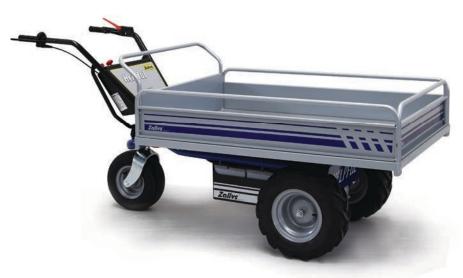

## **INDUSTRIAL LOGISTICS**

An electric transporter with a work capacity over 8 hours, suitable to move and load up to  $500 \, \mathrm{kg}$ .

HS is very handy and suitable to be used in productive plants, warehouse and in any other materials handling application.

It can be equipped with interchangeable skips or crates.

The tilting system gives the possibility to equip and change rapidly different types of accessories depending on the expected use.

The electronic system that controls the forwarding and reverse speed is guided by an accelerator, making the work easier and safe even in narrow places.