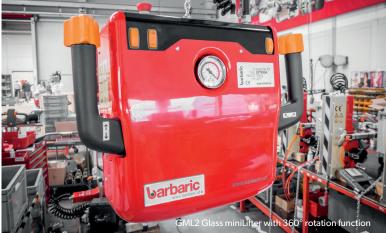

• optional: 360° (endless) rotation function

Lightweight materials handling via compact construction and low weight.

High safety standard with pneumatic vacuum generation and secure vacuum release function.

## **Optional**

• 360° rotation function