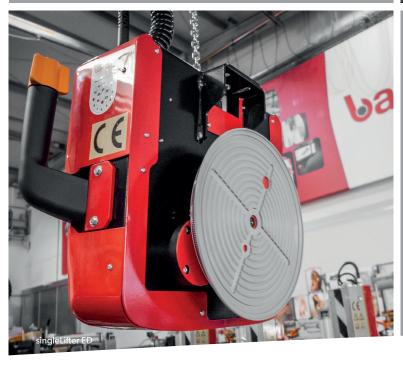

Triple safety factor, overload protection on the chain hoist.

Safety alarm and vacuum gauge integrated in the base body.