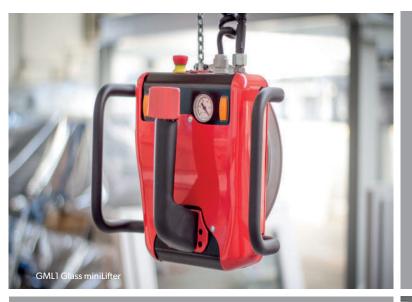

## **Glass miniLifter GML** fast - compact - safe

Unique handling solution for quick manipulation of parts with flat surfaces.

Designed for all quick handling processes in glass and window working industry. Ergonomic construction with two control handles on the frame.

One-handed operation with variable speed lifting mechanism. All operating elements are integrated in the compact body.

## Technical data

• Safe working load: 100 kg

• Suction cup: Ø 270 mm

• vacuum generation: pneumatically with safety function

• lifting speed: up to 20 m/min

• suction time: approx. 2 sec.

• release time: approx. 1 sec.