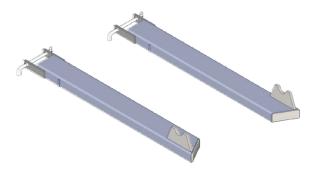

## Features:

- Cradle to suit up to 50mm diameter spindles
- 1200 long x 48mm diameter spindle supplied
- Supplied with toggle locking pins for securing to forks
- 3 models available to suit fork arm size and capacity
- Ideal for heavy or large diameter cable spools
- Enamel paint finish

| Model | Working<br>Load Limit<br>(kg) | Load<br>Centre<br>(mm) | Length<br>(mm) | Max. Tine<br>Size<br>(mm) | Max Tine<br>Length<br>(mm) | Ext. Slipper<br>Height<br>(mm) | Weight<br>/ Pair<br>(kg) |
|-------|-------------------------------|------------------------|----------------|---------------------------|----------------------------|--------------------------------|--------------------------|
| MDCS1 | 1000                          | 1200                   | 1300           | 100 x 45                  | 1220                       | 60                             | 34                       |
| MDCS2 | 1500                          | 1200                   | 1300           | 130 x 50                  | 1220                       | 67                             | 50                       |
| MDCS3 | 2000                          | 1200                   | 1300           | 155 x 55                  | 1220                       | 72                             | 60                       |