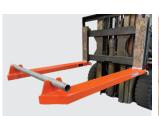

## Features:

- Cradle to suit up to 50mm diameter spindles
- 1200 long x 48mm diameter spindle supplied
- Supplied with toggle locking pins for securing to forks
- 3 models available to suit fork arm size and capacity
- Ideal for heavy or large diameter cable spools
- Enamel paint finish