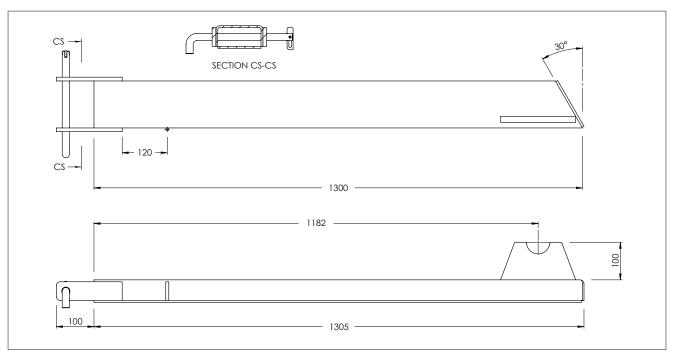

## Features:

- Cradle to suit up to 50mm diameter spindles
- 1200 long x 48mm diameter spindle supplied
- Supplied with toggle locking pins for securing to forks
- 3 models available to suit fork arm size and capacity
- Ideal for heavy or large diameter cable spools
- Enamel paint finish

| Model | Working<br>Load Limit<br>(kg) | Load<br>Centre<br>(mm) | Length<br>(mm) | Max. Tine<br>Size<br>(mm) | Max Tine<br>Length<br>(mm) | Ext. Slipper<br>Height<br>(mm) | Weight<br>/ Pair<br>(kg) |
|-------|-------------------------------|------------------------|----------------|---------------------------|----------------------------|--------------------------------|--------------------------|
| MDCS1 | 1000                          | 1200                   | 1300           | 100 x 45                  | 1220                       | 60                             | 34                       |
| MDCS2 | 1500                          | 1200                   | 1300           | 130 x 50                  | 1220                       | 67                             | 50                       |
| MDCS3 | 2000                          | 1200                   | 1300           | 155 x 55                  | 1220                       | 72                             | 60                       |