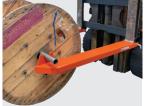

## Features:

- Cradle to suit up to 50mm diameter spindles
- 1200 long x 48mm diameter spindle supplied
- Supplied with toggle locking pins for securing to forks
- 3 models available to suit fork arm size and capacity
- Ideal for heavy or large diameter cable spools
- Enamel paint finish