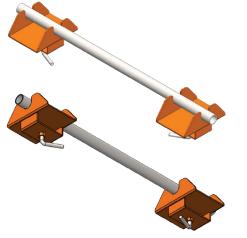

## FORKLIFT CABLE DRUM CRADLE SPECIFICATIONS

The MDFS2 Cable Drum Cradle is designed to be secured to the tines of a forklift as an affordable solution to transport cable drums by forklift.

## Features:

- Ideal for carrying heavy or large diameter cable spools
- Cradle to suit up to 50mm diameter spindles
- Supplied with a 48 DIA x 1200mm long spindle
- Locking bolt safely secures the drum cradle in position on forks
- Supplied as a pair
- Enamel paint finish