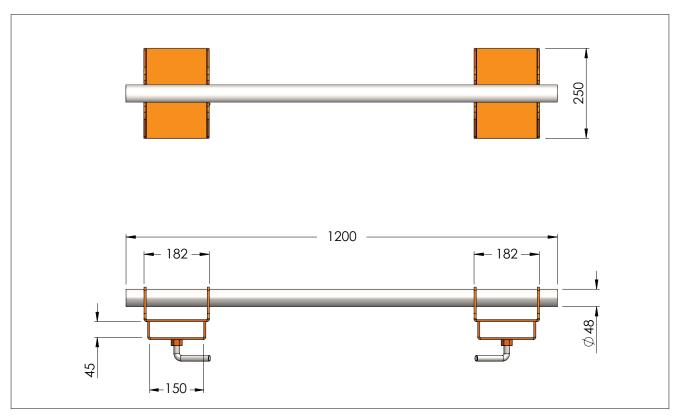

## Features:

- Ideal for carrying heavy or large diameter cable spools
- Cradle to suit up to 50mm diameter spindles
- Supplied with a 48 DIA x 1200mm long spindle
- Locking bolt safely secures the drum cradle in position on forks
- Supplied as a pair
- Enamel paint finish

| Working Load Limit (WLL) | 2000kg                  |
|--------------------------|-------------------------|
| Saddle to suit           | up to 50mm DIAM spindle |
| Max. Fork Arm Width      | 130mm                   |
| Unit Weight              | 30kg / pair             |
| Fork Pocket Size         | 150 x 45mm              |