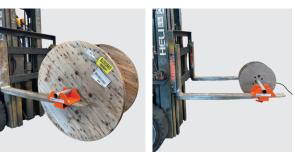

## FORKLIFT CABLE DRUM CRADLE SPECIFICATIONS

The MDFS2 Cable Drum Cradle is designed to be secured to the tines of a forklift as an affordable solution to transport cable drums by forklift.

## Features:

- Ideal for carrying heavy or large diameter cable spools
- Cradle to suit up to 50mm diameter spindles
- Supplied with a 48 DIA x 1200mm long spindle
- Locking bolt safely secures the drum cradle in position on forks
- Supplied as a pair
- Enamel paint finish