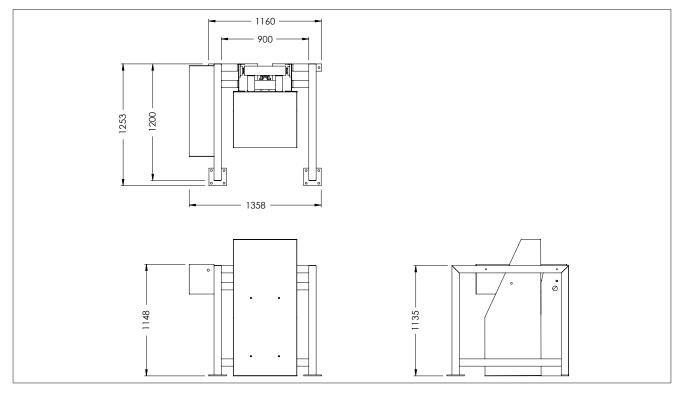

## FLOOR MOUNTED DRUM TIPPER FMDT1 SPECIFICATIONS

The FMDT1 Floor Mounted Drum Tipper is designed to allow safe and effortless tipping of drums.

## Features:

- Allows for 130 degree rotation of a standard 205L drum
- Operated by hydraulic lever
- Supplied with side safety barriers
- Hydraulic power pack, 240-volt, 2.2kw
- Tipping height approx. Im above floor
- 20 second full tipping cycle
- Cradle flush to ground for ease of leading
- Stainless steel cradle available on request
- Can be customised to suit application or drum type on request
- Zinc-plated finish

| Working Load Limit (WLL) | 600kg                |
|--------------------------|----------------------|
| Rotation                 | 130°                 |
| Overall Dimensions       | 1360 x 1255 x 1400mm |
| Unit Weight              | 350kg                |
| Fork Pocket Size         | 185 x 60mm           |
| Fork Pocket Centres      | 350mm                |