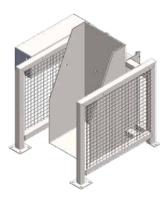

## FLOOR MOUNTED DRUM TIPPER FMDT1 SPECIFICATIONS

The FMDT1 Floor Mounted Drum Tipper is designed to allow safe and effortless tipping of drums.

## Features:

- Allows for 130 degree rotation of a standard 205L drum
- Operated by hydraulic lever
- Supplied with side safety barriers
- Hydraulic power pack, 240-volt, 2.2kw
- Tipping height approx. Im above floor
- 20 second full tipping cycle
- Cradle flush to ground for ease of leading
- Stainless steel cradle available on request
- Can be customised to suit application or drum type on request
- Zinc-plated finish

| Working Load Limit (WLL) | 600kg                |
|--------------------------|----------------------|
| Rotation                 | 130°                 |
| Overall Dimensions       | 1360 x 1255 x 1400mm |
| Unit Weight              | 350kg                |
| Fork Pocket Size         | 185 x 60mm           |
| Fork Pocket Centres      | 350mm                |