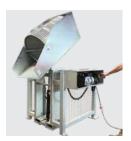

## FLOOR MOUNTED DRUM TIPPER FMDT1 SPECIFICATIONS

The FMDT1 Floor Mounted Drum Tipper is designed to allow safe and effortless tipping of drums.

## Features:

- Allows for 130 degree rotation of a standard 205L drum
- Operated by hydraulic lever
- Supplied with side safety barriers
- Hydraulic power pack, 240-volt, 2.2kw
- Tipping height approx. Im above floor
- 20 second full tipping cycle
- Cradle flush to ground for ease of leading
- Stainless steel cradle available on request
- Can be customised to suit application or drum type on request
- Zinc-plated finish

| Working Load Limit (WLL) | 600kg                |
|--------------------------|----------------------|
| Rotation                 | 130°                 |
| Overall Dimensions       | 1360 x 1255 x 1400mm |
| Unit Weight              | 350kg                |
| Fork Pocket Size         | 185 x 60mm           |
| Fork Pocket Centres      | 350mm                |