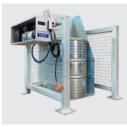

## FLOOR MOUNTED DRUM TIPPER FMDT1 SPECIFICATIONS

The FMDT1 Floor Mounted Drum Tipper is designed to allow safe and effortless tipping of drums.

## Features:

- Allows for 130 degree rotation of a standard 205L drum
- Operated by hydraulic lever
- Supplied with side safety barriers
- Hydraulic power pack, 240-volt, 2.2kw
- Tipping height approx. Im above floor
- 20 second full tipping cycle
- Cradle flush to ground for ease of leading
- Stainless steel cradle available on request
- Can be customised to suit application or drum type on request
- Zinc-plated finish

| Working Load Limit (WLL) | 600kg                |
|--------------------------|----------------------|
| Rotation                 | 130°                 |
| Overall Dimensions       | 1360 x 1255 x 1400mm |
| Unit Weight              | 350kg                |
| Fork Pocket Size         | 185 x 60mm           |
| Fork Pocket Centres      | 350mm                |