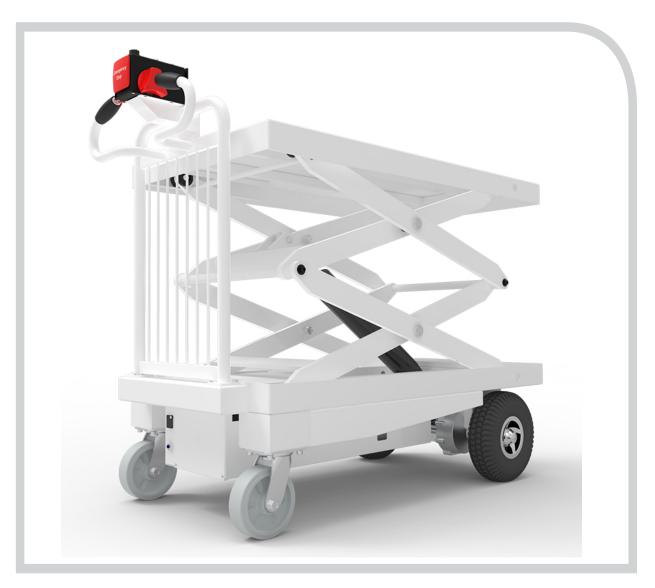

Specifications: Powered Lift and Drive Scissor Trolley

## **Specifications**

Min deck height: 460 mm Max deck height: 1600 mm Deck size: 1100x600 mm Max loading capacity: 400 kg Motor in moving: 400 W Motor in lifting: 800 W Lifting time: 15~20 s Battery: 2x12V 40Ah Curtis controller: 70A Charger time: 8~10 hours