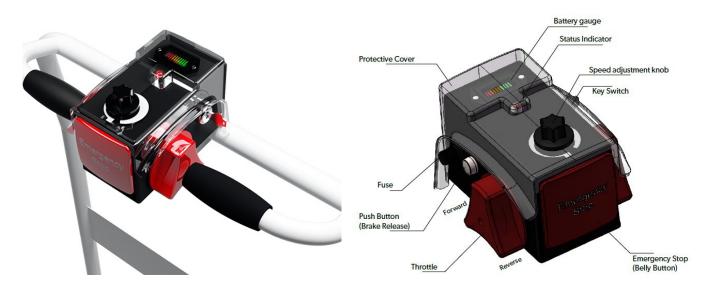

## **Control Console**

The human interface is mounted on the trolley handle. Please take note of the different componets and their function.

The device is a battery powered mobile platform trolley used for moving materials, parts or machinery from one location to another without having to manually carry the load or push a wheeled trolley. These heavy push or pull trolley applications can occur anywhere, a dock, factory floor or in the warehouse. If these trolleys need constant pushing or pulling from one location to another and cause fatigue to the employee moving the load, then it is the perfect application for our battery powered product.