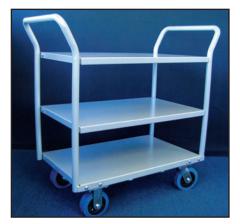

Loadmaster BL41163 Three level with 1110 x 610mm deck

Loadmaster BL41162 Two level with 1110 x 610mm deck

The Loadmaster heavy duty, single or multi deck, trolleys are the most popular of our large range. They are available with two different deck sizes, various wheel combinations & single deck units come with either one or two handles. All models are available with two fixed and two swivel castors & have capacities up to 350kg. Powder coated pearlescent silver grey.

## Four Wheel Versions Multi Deck

| Deck mm   | 2 Levels | 2 Level low | 3 Levels   | Mobility |
|-----------|----------|-------------|------------|----------|
|           |          |             |            | kit      |
| 210 v 510 | RI 40252 | RI //08521  | RI // 0253 | Δ1       |

1110 x 610 BL41162 BL41162L BL41163 B1