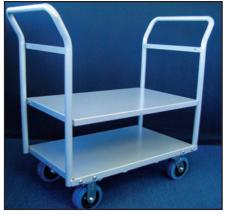

Loadmaster BL41163 Three level with 1110 x 610mm deck

Loadmaster BL41162 Two level with 1110 x 610mm deck

The Loadmaster heavy duty, single or multi deck, trolleys are the most popular of our large range. They are available with two different deck sizes, various wheel combinations & single deck units come with either one or two handles. All models are available with two fixed and two swivel castors & have capacities up to 350kg. Powder coated pearlescent silver grey.

## Four Wheel Versions Multi Deck

| Deck mm   | 2 Levels | 2 Level low | 3 Levels   | Mobility |
|-----------|----------|-------------|------------|----------|
|           |          |             |            | kit      |
| 210 v 510 | RI 40252 | RI //08521  | RI // 0253 | Δ1       |

1110 x 610 BL41162 BL41162L BL41163 B1