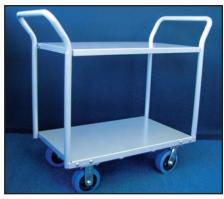

### **Loadmaster Heavy Duty Trolleys**

Loadmaster BLM1161 Single level with 1110 x 610mm deck

Loadmaster BLM1162 Two handles with 1110 x 610mm deck

Loadmaster BL41162L Low level with 1110 x 610mm deck

| Four Wheel<br>Deck mm |         | 8       | Mobility<br>kit |
|-----------------------|---------|---------|-----------------|
| 810 x 510             | BLM0851 | BLM0852 | <b>A1</b>       |
| 1110 x 610            | BLM1161 | BLM1162 | <b>B</b> 1      |

Loadmaster BL41163 Three level with 1110 x 610mm deck

Loadmaster BL41162 Two level with 1110 x 610mm deck

The Loadmaster heavy duty, single or multi deck, trolleys are the most popular of our large range. They are available with two different deck sizes, various wheel combinations & single deck units come with either one or two handles. All models are available with two fixed and two swivel castors & have capacities up to 350kg. Powder coated pearlescent silver grey.