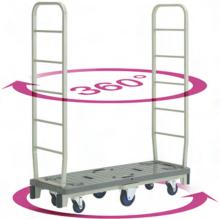

#### Slim Cart

The 500kg Prestar Slim cart is the new revolution in shelf stacking trolleys, with a 360 degree turning circle, removable shelves, brakes, options for stacking and a great 500Kg capacity makes this versatile trolley the solution for all shop shelf stacking needs. It has 4 x 100mm swivel, 2 x 130mm fixed castors, a six wheels arrangement & brake. It includes 1 x Plastic Base & 1 x Steel Shelf. Dimensions are 1230 L x 442 W x 1500mm H and it weighs 29kg.