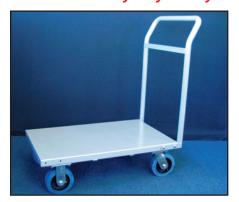

### **Loadmaster Heavy Duty Trolleys**

Loadmaster BLM1161 Single level with 1110 x 610mm deck

Loadmaster BLM1162 Two handles with 1110 x 610mm deck

Loadmaster BL41162L Low level with 1110 x 610mm deck

| Four Wheel<br>Deck mm |         | 8       | Mobility<br>kit |
|-----------------------|---------|---------|-----------------|
| 810 x 510             | BLM0851 | BLM0852 | <b>A1</b>       |
| 1110 x 610            | BLM1161 | BLM1162 | <b>B</b> 1      |