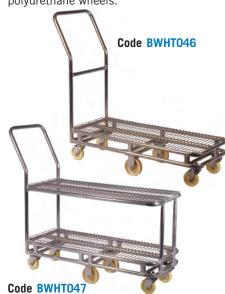

#### Stock & Warehouse Trolleys

These zinc plated trolleys have a 200kg capacity on the bottom shelf plus 100kg on the top shelf of the dual shelf units. The decks are 1200 x 410mm with 1020mm handle height. Castors have polyurethane wheels.