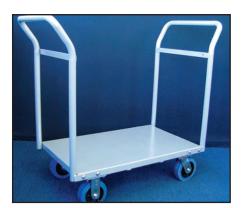

### **Loadmaster Heavy Duty Trolleys**

Loadmaster BLM1161 Single level with 1110 x 610mm deck

Loadmaster BLM1162 Two handles with 1110 x 610mm deck

Loadmaster BL41162L Low level with 1110 x 610mm deck

| Four Wheel<br>Deck mm |         | 8       | Mobility<br>kit |
|-----------------------|---------|---------|-----------------|
| 810 x 510             | BLM0851 | BLM0852 | <b>A1</b>       |
| 1110 x 610            | BLM1161 | BLM1162 | <b>B</b> 1      |

Loadmaster BL41163 Three level with 1110 x 610mm deck

Loadmaster BL41162 Two level with 1110 x 610mm deck

The Loadmaster heavy duty, single or multi deck, trolleys are the most popular of our large range. They are available with two different deck sizes, various wheel combinations & single deck units come with either one or two handles. All models are available with two fixed and two swivel castors & have capacities up to 350kg. Powder coated pearlescent silver grey.