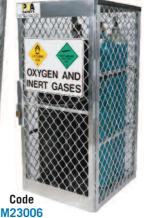

| Code      | Description                             | W x H x D mm      |
|-----------|-----------------------------------------|-------------------|
| M23006    | 5-10 vertical compressed gas cylinders  | 760 x 1800 x 815  |
| M23007    | 10-20 vertical compressed gas cylinders | 1510 x 1800 x 815 |
| M23008    | Combo. 8 vertical LPG & 5-10 vertical   | 1510 x 1800 x 815 |
|           | compressed gas cylinders                |                   |
| M23009    | 4 x 15 LPG cylinders vertical           | 760 x 960 x 815   |
| M23010    | 8 x 15 LPG cylinders vertical           | 760 x 1800 x 815  |
| M23011    | 16 x 15 LPG cylinders vertical          | 1510 x 1800 x 815 |
| M23012    | 2 x 15 LPG cylinders vertical           | 760 x 960 x 450   |
| BGT01     | Stainless steel gas cylinder trolley    | -                 |
| M23SGNOX  | Gas cage danger signage for             | 600 x 450         |
|           | oxy acetylene                           |                   |
| M23SGNFUI | L Gas cage danger signage for LPG       | 600 x 450         |
|           |                                         |                   |

M23006

Code M23007 M23008

Code M23010

Code M23011

The four-wheeled **BGTO1** stainless trolley safely handles heavy & tall compressed gas cylinders without effort

Sloped roof design sheds water and ice. Solid top reinforces stability.