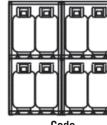

| Code      | Description                             | W x H x D mm      |
|-----------|-----------------------------------------|-------------------|
| M23006    | 5-10 vertical compressed gas cylinders  | 760 x 1800 x 815  |
| M23007    | 10-20 vertical compressed gas cylinders | 1510 x 1800 x 815 |
| M23008    | Combo. 8 vertical LPG & 5-10 vertical   | 1510 x 1800 x 815 |
|           | compressed gas cylinders                |                   |
| M23009    | 4 x 15 LPG cylinders vertical           | 760 x 960 x 815   |
| M23010    | 8 x 15 LPG cylinders vertical           | 760 x 1800 x 815  |
| M23011    | 16 x 15 LPG cylinders vertical          | 1510 x 1800 x 815 |
| M23012    | 2 x 15 LPG cylinders vertical           | 760 x 960 x 450   |
| BGT01     | Stainless steel gas cylinder trolley    | -                 |
| M23SGNOX  | Gas cage danger signage for             | 600 x 450         |
|           | oxy acetylene                           |                   |
| M23SGNFUI | L Gas cage danger signage for LPG       | 600 x 450         |
|           |                                         |                   |

M23006

Code M23007 M23008

Code M23010

Code M23011

The four-wheeled **BGTO1** stainless trolley safely handles heavy & tall compressed gas cylinders without effort

Sloped roof design sheds water and ice. Solid top reinforces stability.