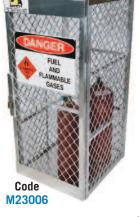

| Code      | Description                             | W x H x D mm      |
|-----------|-----------------------------------------|-------------------|
| M23006    | 5-10 vertical compressed gas cylinders  | 760 x 1800 x 815  |
| M23007    | 10-20 vertical compressed gas cylinders | 1510 x 1800 x 815 |
| M23008    | Combo. 8 vertical LPG & 5-10 vertical   | 1510 x 1800 x 815 |
|           | compressed gas cylinders                |                   |
| M23009    | 4 x 15 LPG cylinders vertical           | 760 x 960 x 815   |
| M23010    | 8 x 15 LPG cylinders vertical           | 760 x 1800 x 815  |
| M23011    | 16 x 15 LPG cylinders vertical          | 1510 x 1800 x 815 |
| M23012    | 2 x 15 LPG cylinders vertical           | 760 x 960 x 450   |
| BGT01     | Stainless steel gas cylinder trolley    | -                 |
| M23SGNOX  | Gas cage danger signage for             | 600 x 450         |
|           | oxy acetylene                           |                   |
| M23SGNFUI | L Gas cage danger signage for LPG       | 600 x 450         |
|           |                                         |                   |

M23006

Code M23007 M23008

Code M23010

Code M23011

The four-wheeled **BGTO1** stainless trolley safely handles heavy & tall compressed gas cylinders without effort

Sloped roof design sheds water and ice. Solid top reinforces stability.