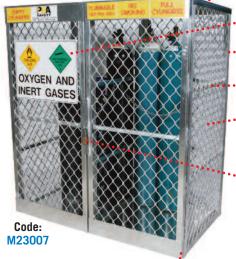

| Code      | Description                             | W x H x D mm      |
|-----------|-----------------------------------------|-------------------|
| M23006    | 5-10 vertical compressed gas cylinders  | 760 x 1800 x 815  |
| M23007    | 10-20 vertical compressed gas cylinders | 1510 x 1800 x 815 |
| M23008    | Combo. 8 vertical LPG & 5-10 vertical   | 1510 x 1800 x 815 |
|           | compressed gas cylinders                |                   |
| M23009    | 4 x 15 LPG cylinders vertical           | 760 x 960 x 815   |
| M23010    | 8 x 15 LPG cylinders vertical           | 760 x 1800 x 815  |
| M23011    | 16 x 15 LPG cylinders vertical          | 1510 x 1800 x 815 |
| M23012    | 2 x 15 LPG cylinders vertical           | 760 x 960 x 450   |
| BGT01     | Stainless steel gas cylinder trolley    | -                 |
| M23SGNOX  | Gas cage danger signage for             | 600 x 450         |
|           | oxy acetylene                           |                   |
| M23SGNFUI | L Gas cage danger signage for LPG       | 600 x 450         |
|           |                                         |                   |

M23006

Code M23007 M23008

Code M23010

Code M23011

The four-wheeled **BGTO1** stainless trolley safely handles heavy & tall compressed gas cylinders without effort

Sloped roof design sheds water and ice. Solid top reinforces stability.

- Complete range of warning and full/empty cylinder signs available.
- Extruded 3mm thick, heavy aluminium framework provides superior strength.
- Easy-to-use rack positions cylinders securely and stores 15kg cylinders.
- Heavy, expanded, 7mm thick aluminium mesh panels and all-welded construction resist abusive outdoor elements - won't rust or discolour.
- Padlock lug for security.

A pre-drilled hole at each corner accepts 12mm anchor bolts for maximum security and stability.