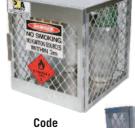

## Aluminium Gas Cylinder and Aerosol Stores

These 100% welded aluminium lockers are manufactured to comply with AS 4332 - 2004, for the safe storage and handling of LPG & compressed gases in cylinders, also aerosols. The "no rust" solution gives an organised look to the expanded multi-cabinet storage range. These lockers offer superior features that make them extremely durable and easy-to-use.

| Code      | Description                             | W x H x D mm      |
|-----------|-----------------------------------------|-------------------|
| M23006    | 5-10 vertical compressed gas cylinders  | 760 x 1800 x 815  |
| M23007    | 10-20 vertical compressed gas cylinders | 1510 x 1800 x 815 |
| M23008    | Combo. 8 vertical LPG & 5-10 vertical   | 1510 x 1800 x 815 |
|           | compressed gas cylinders                |                   |
| M23009    | 4 x 15 LPG cylinders vertical           | 760 x 960 x 815   |
| M23010    | 8 x 15 LPG cylinders vertical           | 760 x 1800 x 815  |
| M23011    | 16 x 15 LPG cylinders vertical          | 1510 x 1800 x 815 |
| M23012    | 2 x 15 LPG cylinders vertical           | 760 x 960 x 450   |
| BGT01     | Stainless steel gas cylinder trolley    | -                 |
| M23SGNOX  | Gas cage danger signage for             | 600 x 450         |
|           | oxy acetylene                           |                   |
| M23SGNFUI | L Gas cage danger signage for LPG       | 600 x 450         |
|           |                                         |                   |

- Complete range of warning and full/empty cylinder signs available.
- Extruded 3mm thick, heavy aluminium framework provides superior strength.
- Easy-to-use rack positions cylinders securely and stores 15kg cylinders.
- Heavy, expanded, 7mm thick aluminium mesh panels and all-welded construction resist abusive outdoor elements - won't rust or discolour.
- Padlock lug for security.