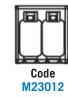

| Code      | Description                             | W x H x D mm      |
|-----------|-----------------------------------------|-------------------|
| M23006    | 5-10 vertical compressed gas cylinders  | 760 x 1800 x 815  |
| M23007    | 10-20 vertical compressed gas cylinders | 1510 x 1800 x 815 |
| M23008    | Combo. 8 vertical LPG & 5-10 vertical   | 1510 x 1800 x 815 |
|           | compressed gas cylinders                |                   |
| M23009    | 4 x 15 LPG cylinders vertical           | 760 x 960 x 815   |
| M23010    | 8 x 15 LPG cylinders vertical           | 760 x 1800 x 815  |
| M23011    | 16 x 15 LPG cylinders vertical          | 1510 x 1800 x 815 |
| M23012    | 2 x 15 LPG cylinders vertical           | 760 x 960 x 450   |
| BGT01     | Stainless steel gas cylinder trolley    | -                 |
| M23SGNOX  | Gas cage danger signage for             | 600 x 450         |
|           | oxy acetylene                           |                   |
| M23SGNFUI | L Gas cage danger signage for LPG       | 600 x 450         |
|           |                                         |                   |