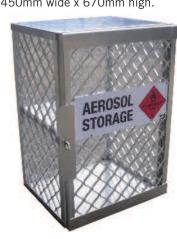

## Aerosol Locker

This aluminium construction, aerosol locker keeps cans safe & secure. It is lockable, good looking & non-rusting, with two shelves. Dimensions are 432mm depth x 450mm wide x 670mm high.