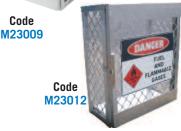

| Code      | Description                             | W x H x D mm      |
|-----------|-----------------------------------------|-------------------|
| M23006    | 5-10 vertical compressed gas cylinders  | 760 x 1800 x 815  |
| M23007    | 10-20 vertical compressed gas cylinders | 1510 x 1800 x 815 |
| M23008    | Combo. 8 vertical LPG & 5-10 vertical   | 1510 x 1800 x 815 |
|           | compressed gas cylinders                |                   |
| M23009    | 4 x 15 LPG cylinders vertical           | 760 x 960 x 815   |
| M23010    | 8 x 15 LPG cylinders vertical           | 760 x 1800 x 815  |
| M23011    | 16 x 15 LPG cylinders vertical          | 1510 x 1800 x 815 |
| M23012    | 2 x 15 LPG cylinders vertical           | 760 x 960 x 450   |
| BGT01     | Stainless steel gas cylinder trolley    | -                 |
| M23SGNOX  | Gas cage danger signage for             | 600 x 450         |
|           | oxy acetylene                           |                   |
| M23SGNFUI | L Gas cage danger signage for LPG       | 600 x 450         |
|           |                                         |                   |