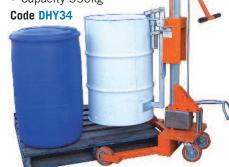

Code DHY01

Pallet Unloader

Pallet Loading & Unloading Drum Truck Makes the normally difficult task of drum to pallet interfacing a thing of the past. Saves toes and backs.

Code DHY10