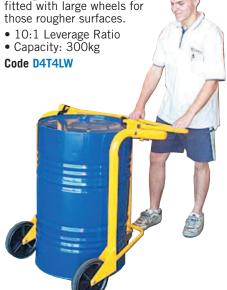

### 4T4 Drum Trollev

This just has to be the simplest, easiest and safest drum lifter and mover on the market today. Suitable for open or closed drums. Moves through standard doorways &