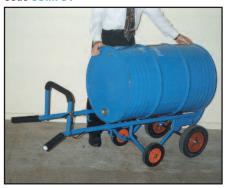

#### Multi-Purpose Drum Trolley

Loads and unloads drums on/off pallets with ease. Moves a drum around on four wheels. Places the drum horizontally for emptying and rotates the drum if the bung is not in the correct position. Floating axle reduces operator effort.