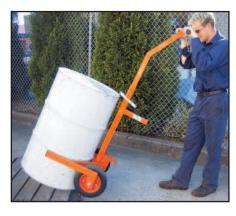

#### Manual Drum Rotator

This 350kg capacity drum rotator easily & safely clamps & rotates drums via a

With a unique easy lift action - you've got to try it to believe it! The DL60 can be loaded and unloaded in 3 easy stages.