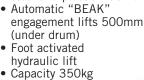

#### MultiLift Drum Truck

Rated at 350kg it is designed to lift steel & plastic drums with the fully automatic

beak. The 1200mm lift height makes it ideal for lifting on/off spill bins, high platforms & truck decks. The 150 mm wheels with braked castors make it easy to move & safe during use.