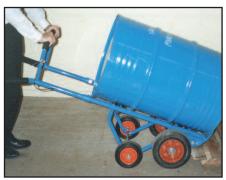

#### Multi-Purpose Drum Trolley

Loads and unloads drums on/off pallets with ease. Moves a drum around on four wheels. Places the drum horizontally for emptying and rotates the drum if the bung is not in the correct position. Floating axle reduces operator effort.