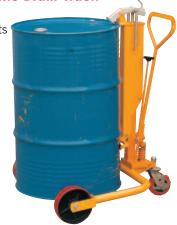

#### Hydraulic Drum Truck

Easily transports 205L drums.

**Lifting Capacity** Lifting Ht **Drum Size Net Weight** 

**DT250** 250kg Steel Drum 345 mm 572mm diameter, 205L 43kg