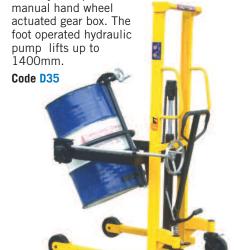

## Palletising Drum Lifter

· Palletises and depalletises most steel and plastic 205L drums