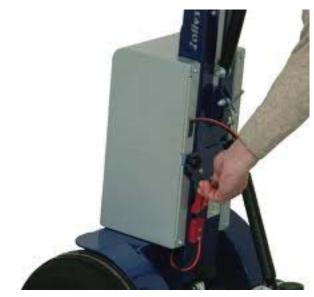

The M12 is available with a large array of hitches and accessories to suit your application and environment.

| Machine length:       | 550 -1086 mm   |
|-----------------------|----------------|
| Machine width:        | 548 mm         |
| Wheel base:           | 362 - 323.5 mm |
| Frame height:         | 892 - 1316 mm  |
| Machine weight:       | 79 kg          |
| Electric motor:       | 24 V           |
| 2 traction batteries: |                |