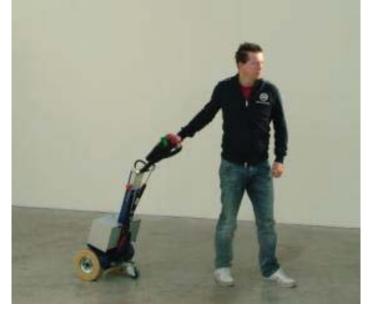

## Powered Tug - M12

1000kg capacity pedestrian operated Bed Mover / Trolley Mover.

Whether it's moving beds through a hospital or towing linen, the M12 makes handling wheeled objects safe and easy. With a footprint of just 550mm its one of the most compact tugs in the world.