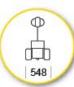

The M12 is available with a large array of hitches and accessories to suit your application and environment.

| Machine length:       | 550 -1086 mm   |
|-----------------------|----------------|
| Machine width:        | 548 mm         |
| Wheel base:           | 362 - 323.5 mm |
| Frame height:         | 892 - 1316 mm  |
| Machine weight:       | 79 kg          |
| Electric motor:       | 24 V           |
| 2 traction batteries: |                |