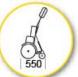

## Powered Tug - M12

1000kg capacity pedestrian operated Bed Mover / Trolley Mover.

Whether it's moving beds through a hospital or towing linen, the M12 makes handling wheeled objects safe and easy. With a footprint of just 550mm its one of the most compact tugs in the world.

The M12 is available with a large array of hitches and accessories to suit your application and environment.

| Machine length:       | 550 -1086 mm   |
|-----------------------|----------------|
| Machine width:        | 548 mm         |
| Wheel base:           | 362 - 323.5 mm |
| Frame height:         | 892 - 1316 mm  |
| Machine weight:       | 79 kg          |
| Electric motor:       | 24 V           |
| 2 traction batteries: |                |