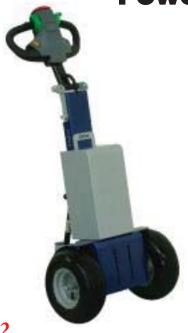

## Powered Tug - M12

1000kg capacity pedestrian operated Bed Mover / Trolley Mover.

Whether it's moving beds through a hospital or towing linen, the M12 makes handling wheeled objects safe and easy. With a footprint of just 550mm its one of the most compact tugs in the world.

The M12 is available with a large array of hitches and accessories to suit your application and environment.

| Machine length:       | 550 -1086 mm   |
|-----------------------|----------------|
| Machine width:        | 548 mm         |
| Wheel base:           | 362 - 323.5 mm |
| Frame height:         | 892 - 1316 mm  |
| Machine weight:       | 79 kg          |
| Electric motor:       | 24 V           |
| 2 traction batteries: |                |