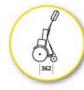

The M12 is available with a large array of hitches and accessories to suit your application and environment.

| Machine length:       | 550 -1086 mm   |
|-----------------------|----------------|
| Machine width:        | 548 mm         |
| Wheel base:           | 362 - 323.5 mm |
| Frame height:         | 892 - 1316 mm  |
| Machine weight:       | 79 kg          |
| Electric motor:       | 24 V           |
| 2 traction batteries: |                |