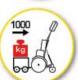

## Powered Tug - M12

1000kg capacity pedestrian operated Bed Mover / Trolley Mover.

Whether it's moving beds through a hospital or towing linen, the M12 makes handling wheeled objects safe and easy. With a footprint of just 550mm its one of the most compact tugs in the world.