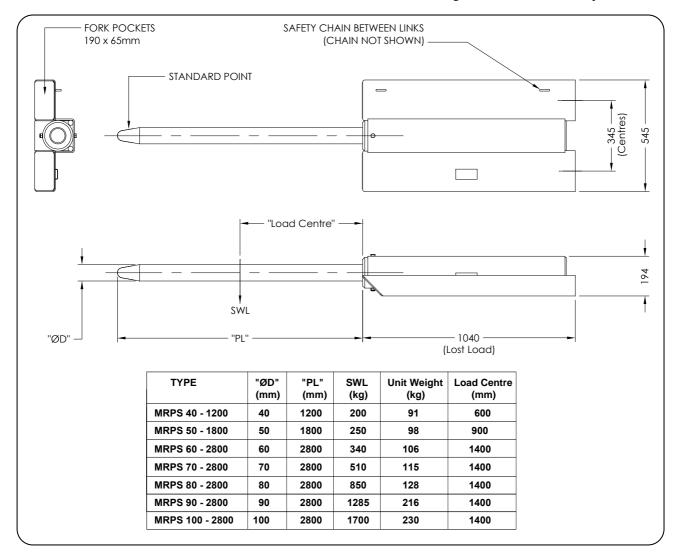

## **Slip-On Roll Prong**

The type MRPS Slip-On Roll Prong is suitable for fabric, cable and coil products. Although this Roll Prong can be used for carpet handling, usage is generally restricted to larger Forklifts due to the extended load centre created by the length of the tines. These attachments quickly adapt to almost any Forklift requiring only the connection of the Safety Chain to prevent unintentional disengagement. Prongs are manufactured from high tensile steel and can be made to any length. The Safe Working Load (SWL) of this unit varies depending on Prong chosen.

## **SPECIFICATIONS:**

- Safe Working Load (SWL) refer chart below
- Lost Load 1040mm
- Unit Weight refer chart below
- Standard finish painted enamel
- Refer diagram below for all other specifications