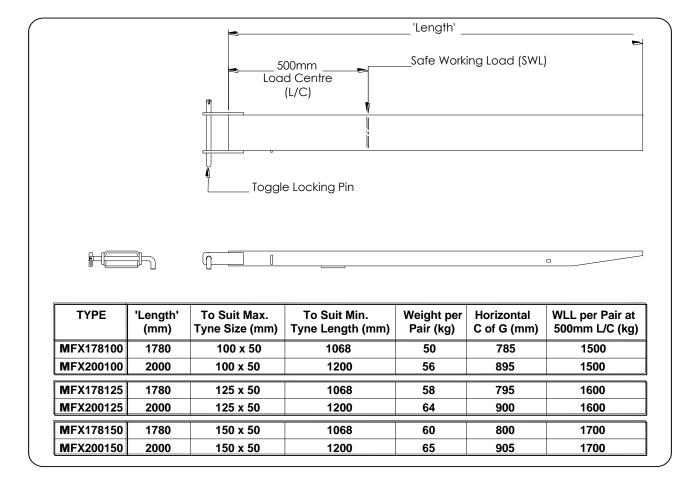

In accordance with AS2359.15 Slippers used for general usage should be no longer than the supporting Tyne's length divided by 0.6. For example, if your existing Tyne length is 1070mm, then dividing by 0.6 gives you a maximum allowable Slipper length of 1783mm. If the Slippers are longer than the Tyne length divided by 0.6, then the usage of those Slippers shall be restricted to their specified application.