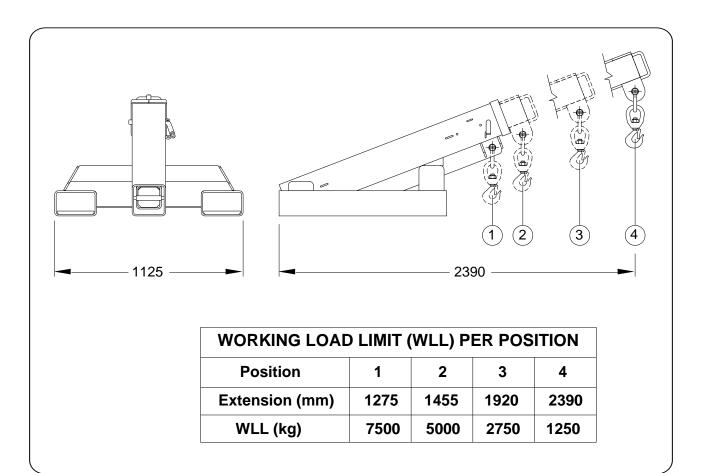

## **Type MFJA750 Extension JIB**

The type MFJA750 7.5T Telescopic Extension JIB Attachment is designed as an affordable general purpose Jib able to manoeuvre in confined spaces, with a 2.390 metre reach when fully extended. This slip-on Forklift attachment is held to the Forklift by a safety chain. The Jibs overall length when closed is 1.54 metres.

## **SPECIFICATIONS:**

- Working Load Limit (WLL) 7500kg Max.
- Unit Weight 390kg
- Load Centre 1275mm
- Pocket Size 230 x 110
- Pocket Centres 875 mm
- Horizontal C of G 680mm
- Vertical C of G 105mm

Our website: www.materialshandling.com.au Phone us: 1300 65 00 35 Fax us: 1800 68 68 96 Email us: sales@materialshandling.com.au