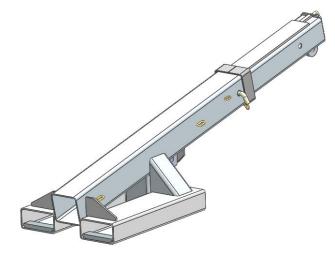

## **Type MFJA470 Extension JIB**

The type MFJA470 4700kg Telescopic Extension Jib attachment is designed as an affordable general purpose Jib able to manoeuvre in confined spaces, with a 2.365 metre reach when fully extended. This slip-on Forklift attachment is held to the Forklift by a safety chain. The Jibs overall length when closed is 1.5 metres.

The standard finish on the type MFJA470 Extension Jib is Zinc Plated.