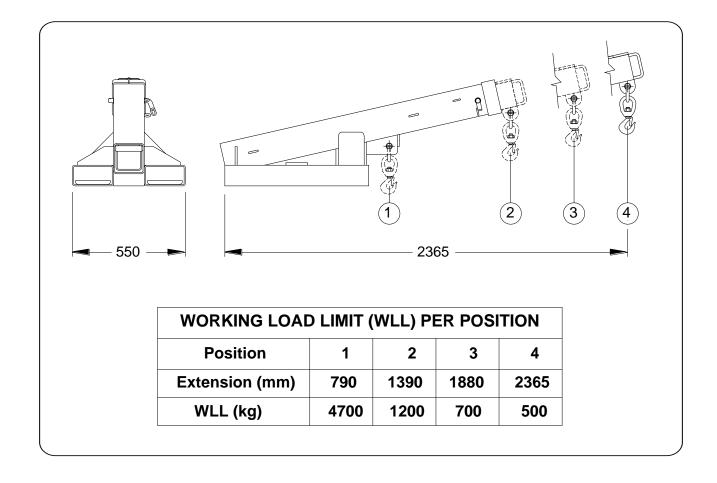

## **Type MFJA470 Extension JIB**

The type MFJA470 4700kg Telescopic Extension Jib attachment is designed as an affordable general purpose Jib able to manoeuvre in confined spaces, with a 2.365 metre reach when fully extended. This slip-on Forklift attachment is held to the Forklift by a safety chain. The Jibs overall length when closed is 1.5 metres.

## **SPECIFICATIONS:**

- Working Load Limit (WLL): 4700kg Max.
- Unit Weight: 140kg
- Load Centre: 790mm
- Pocket Size: 185 x 65
- Pocket Centres: 350 mm
- Horizontal C of G: 600mm
- Vertical C of G: 120mm